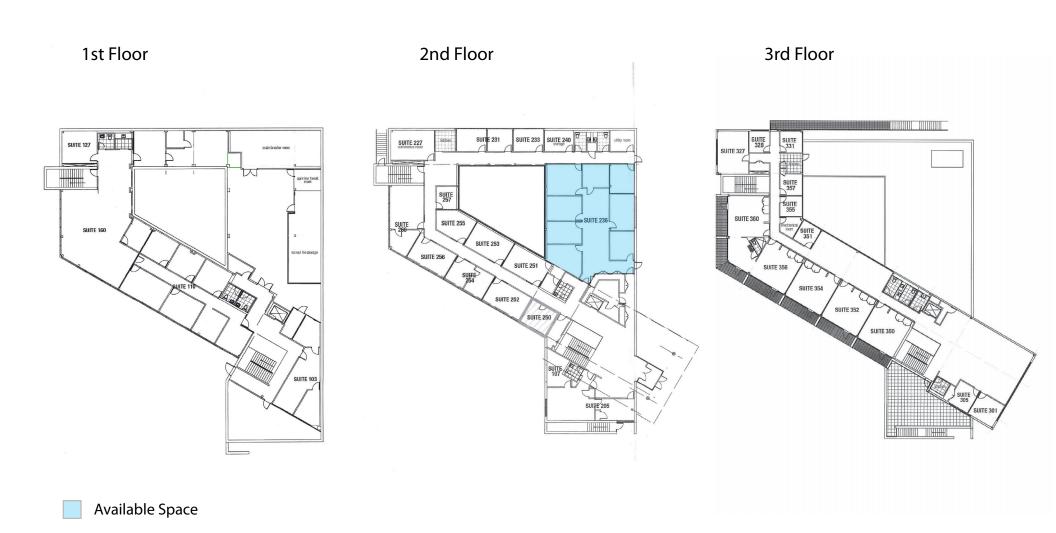

## Floor Plan

| Suite | SF           | Lease Rate | Lease Type                  | Level | Space Type | Availability |  |
|-------|--------------|------------|-----------------------------|-------|------------|--------------|--|
| 236   | +/- 2,851 SF | \$14.00/SF | Full Service Net Janitorial | 2     | Office     | Todav        |  |