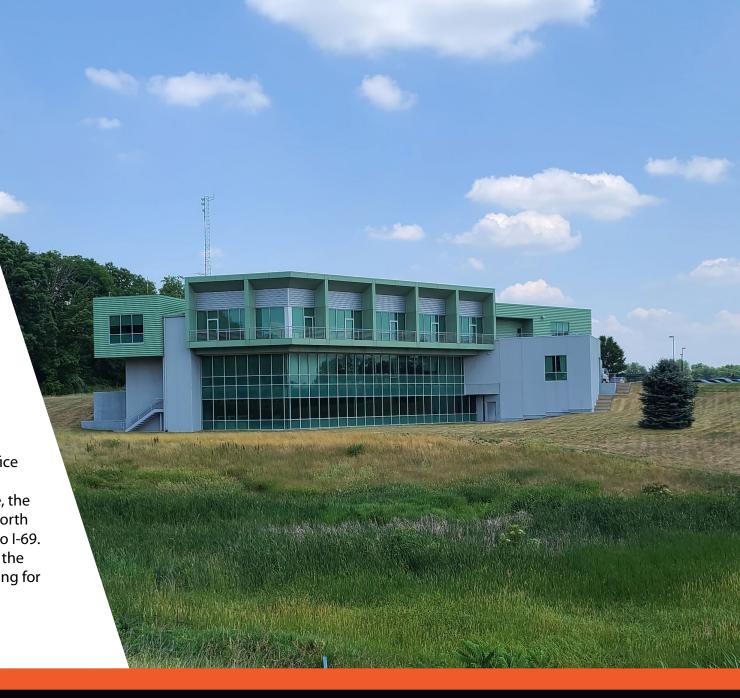

FOR LEASE
Office

330 Intertech Pkwy

Angola, IN 46703

Multi-Tenant Office

330 Intertech Parkway is a multi-tenant office property totaling +/- 27,771 square feet. Situated on a fully improved 7.67 acres site, the property is conveniently located close to north Angola's amenities and offers easy access to I-69. The property is well maintained and offers the ideal space for a wide variety of users looking for quality office space.