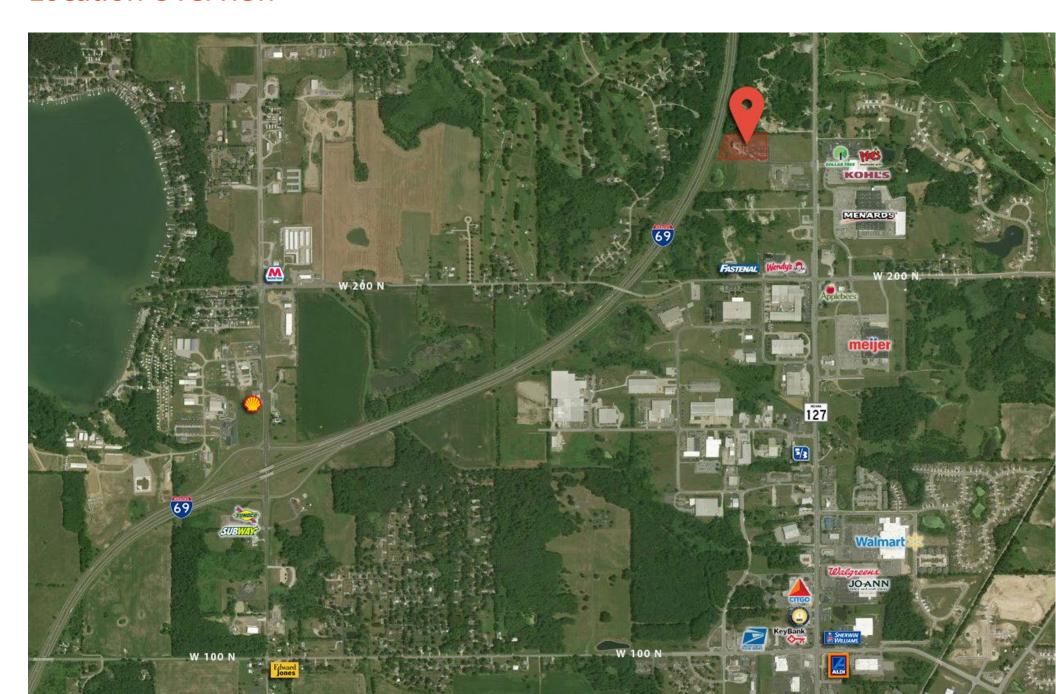

| +/- 2,851 SF                           |  |  |  |
| Total Building Size: | +/- 27,771 SF                          |  |  |  |
| Land Size:           | 7.67 Acres                             |  |  |  |
| Zoned:               | C-1                                    |  |  |  |
| Parking:             | 112 Spaces                             |  |  |  |
| Space Type:          | Office                                 |  |  |  |



| Suite | SF           | Lease Rate | Lease Type                  | Level | Space Type | Availability |  |
|-------|--------------|------------|-----------------------------|-------|------------|--------------|--|
| 236   | +/- 2,851 SF | \$14.00/SF | Full Service Net Janitorial | 2     | Office     | Todav        |  |



## Floor Plan



## **Location Overview**