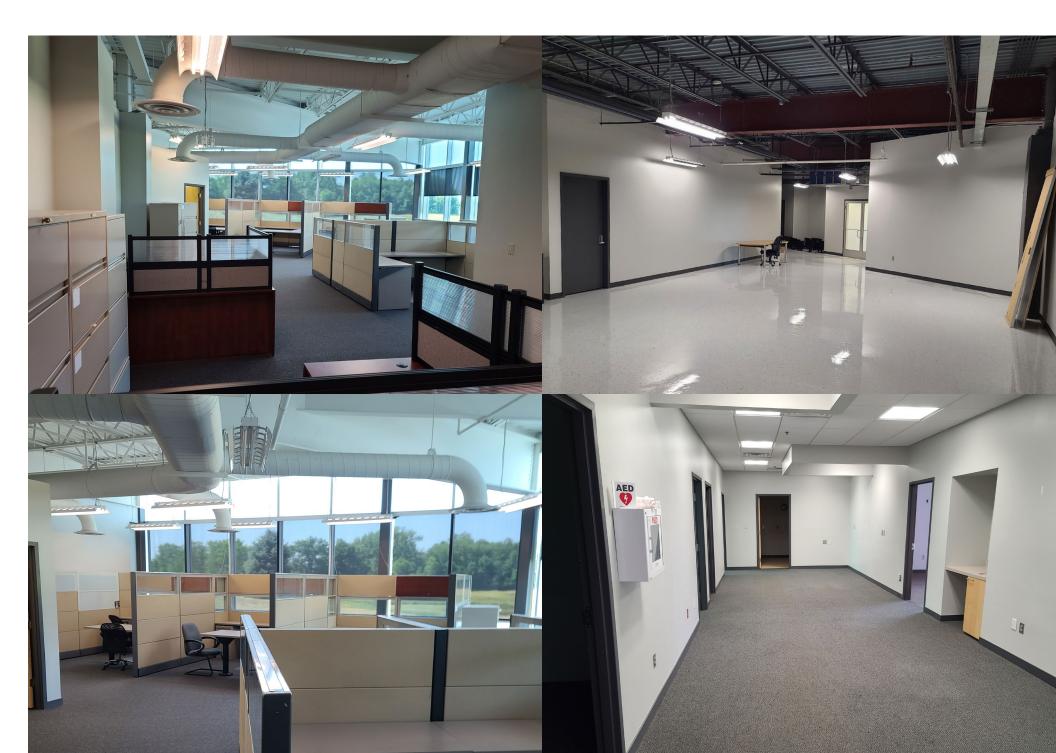

## **Building Specifications**

| Lease Rate:          | \$14.00/SF Full Service Net Janitorial |  |  |  |
|----------------------|----------------------------------------|--|--|--|
| Available Space:     | +/- 2,851 SF                           |  |  |  |
| Total Building Size: | +/- 27,771 SF                          |  |  |  |
| Land Size:           | 7.67 Acres                             |  |  |  |
| Zoned:               | C-1                                    |  |  |  |
| Parking:             | 112 Spaces                             |  |  |  |
| Space Type:          | Office                                 |  |  |  |

| Suite | SF           | Lease Rate | Lease Type                  | Level | Space Type | Availability |  |
|-------|--------------|------------|-----------------------------|-------|------------|--------------|--|
| 236   | +/- 2,851 SF | \$14.00/SF | Full Service Net Janitorial | 2     | Office     | Todav        |  |