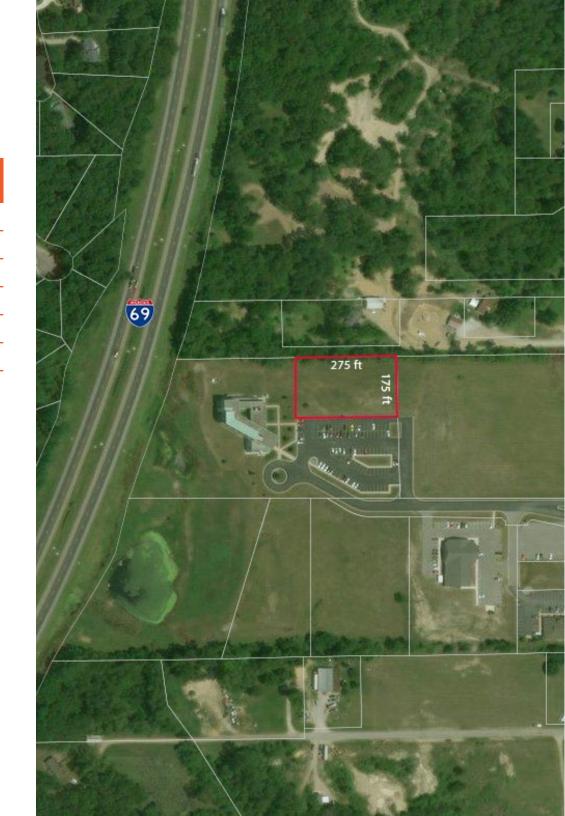

#### 330 Intertech Pkwy

| Asking Price:   | \$300,000.00    |
|-----------------|-----------------|
| Total Acreage:  | 1.10 Acres      |
| Zoned:          | C-1             |
| Property Type:  | Land            |
| Lot Dimensions: | 175 ft X 275 ft |
| County:         | Steuben         |

## Site Plan