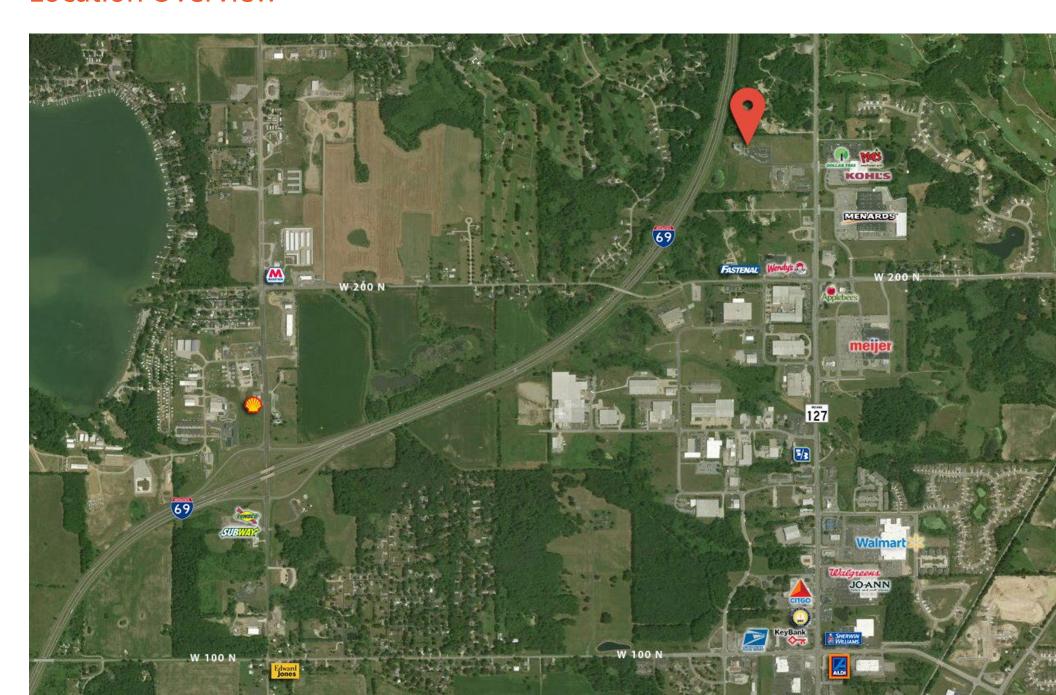

# Angola, Indiana Development Land

**Carmel, IN 46032** 

317-502-3622

**Development Land** *1.10 Acres* 

Build-to-suit available: Ideal site for a Medical Office Development 330 Intertech Pkwy Angola, IN 46703



## **Property Details**

#### 330 Intertech Pkwy

| Asking Price:   | \$300,000.00    |
|-----------------|-----------------|
| Total Acreage:  | 1.10 Acres      |
| Zoned:          | C-1             |
| Property Type:  | Land            |
| Lot Dimensions: | 175 ft X 275 ft |
| County:         | Steuben         |

Ideal site for medical or medical office development. Build-to-suit available, ask Broker for details.



## Site Plan



#### **Location Overview**



### Demographics