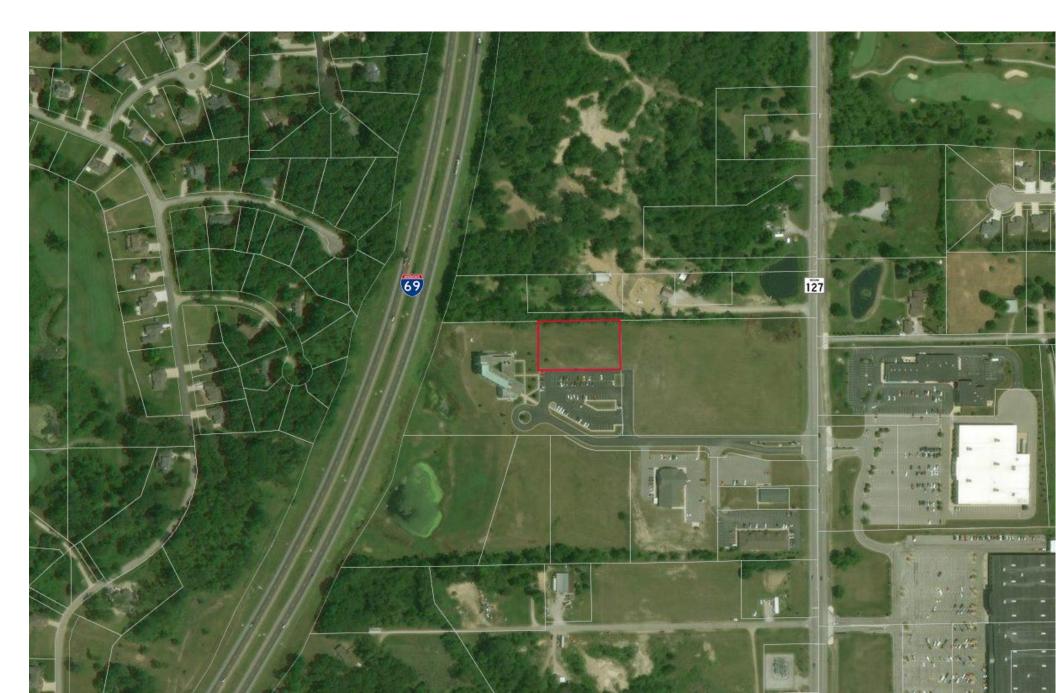

# Angola, Indiana Development Land

**Carmel, IN 46032** 

317-502-3622

**Development Land** *1.10 Acres* 

Build-to-suit available: Ideal site for a Medical Office Development 330 Intertech Pkwy Angola, IN 46703



## **Property Details**

#### 330 Intertech Pkwy

| Asking Price:   | \$300,000.00    |
|-----------------|-----------------|
| Total Acreage:  | 1.10 Acres      |
| Zoned:          | C-1             |
| Property Type:  | Land            |
| Lot Dimensions: | 175 ft X 275 ft |
| County:         | Steuben         |

Ideal site for medical or medical office development. Build-to-suit available, ask Broker for details.



## Site Plan



#### **Location Overview**



### Demographics