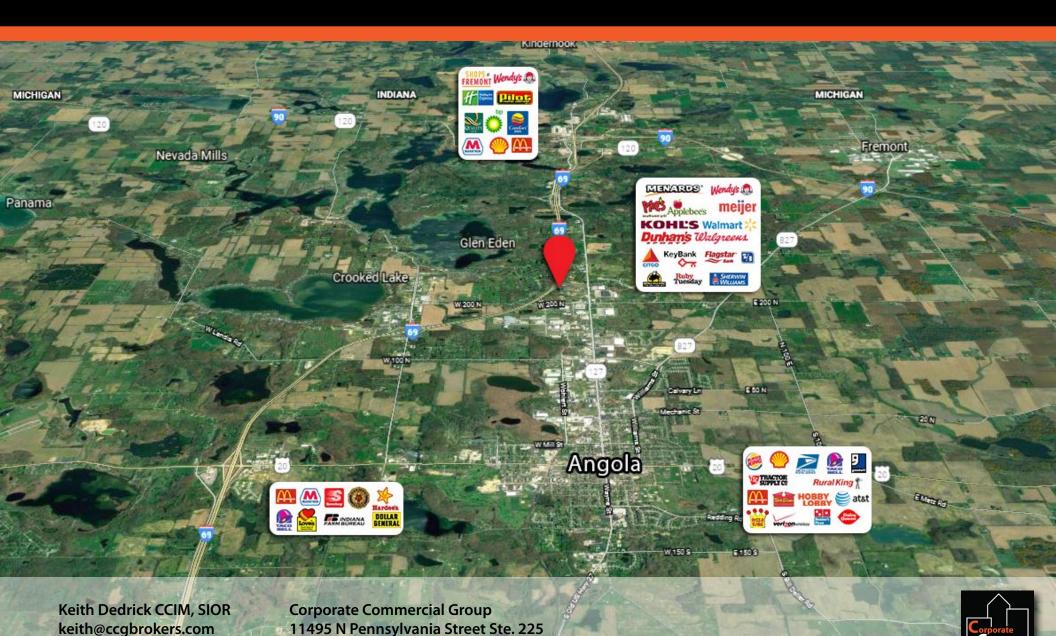

# Angola, Indiana Development Land

**Carmel, IN 46032** 

317-502-3622

**Development Land** *1.10 Acres* 

Build-to-suit available: Ideal site for a Medical Office Development 330 Intertech Pkwy Angola, IN 46703



## **Property Details**

#### 330 Intertech Pkwy

| Asking Price:   | \$300,000.00    |
|-----------------|-----------------|
| Total Acreage:  | 1.10 Acres      |
| Zoned:          | C-1             |
| Property Type:  | Land            |
| Lot Dimensions: | 175 ft X 275 ft |
| County:         | Steuben         |

Ideal site for medical or medical office development. Build-to-suit available, ask Broker for details.



## Site Plan



#### **Location Overview**



### Demographics