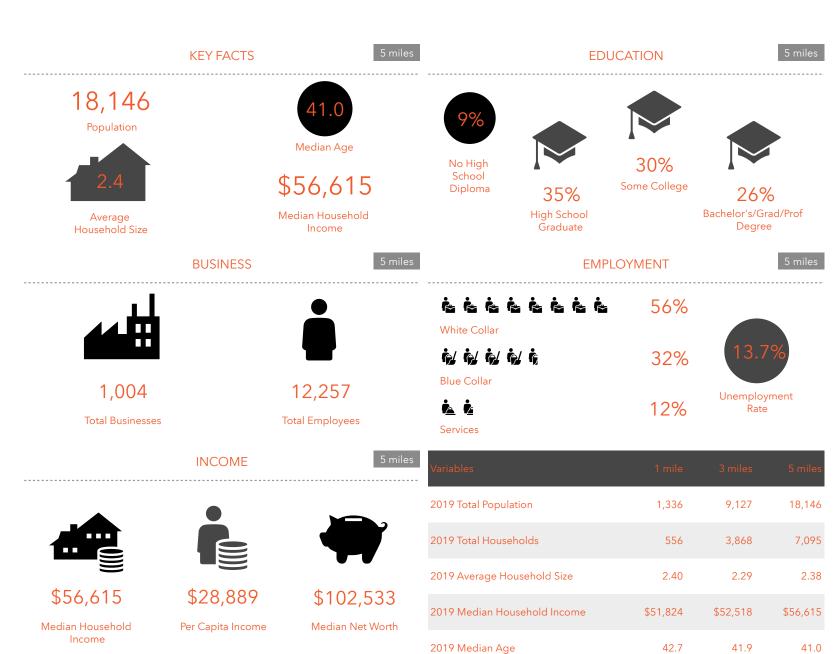

# Angola, Indiana Development Land

**Carmel, IN 46032** 

317-502-3622

**Development Land** *1.10 Acres* 

Build-to-suit available: Ideal site for a Medical Office Development 330 Intertech Pkwy Angola, IN 46703



## **Property Details**

#### 330 Intertech Pkwy

| Asking Price:   | \$300,000.00    |
|-----------------|-----------------|
| Total Acreage:  | 1.10 Acres      |
| Zoned:          | C-1             |
| Property Type:  | Land            |
| Lot Dimensions: | 175 ft X 275 ft |
| County:         | Steuben         |

Ideal site for medical or medical office development. Build-to-suit available, ask Broker for details.



## Site Plan



#### **Location Overview**



### Demographics