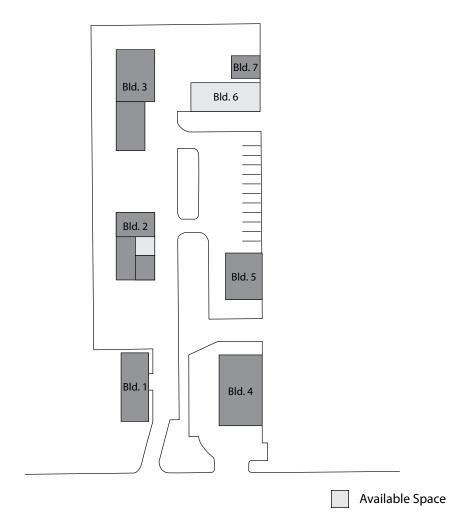

| Suite       | SF           | Lease Rate    | Availability | Details                          |
|-------------|--------------|---------------|--------------|----------------------------------|
| Bld 2 Ste B | +/- 500 SF   | \$14.40/SF IG | Today        | Two small offices and a restroom |
| Bld 6       | +/- 4,000 SF | \$5.40/SF IG  | Today        | Storage space with overhead door |