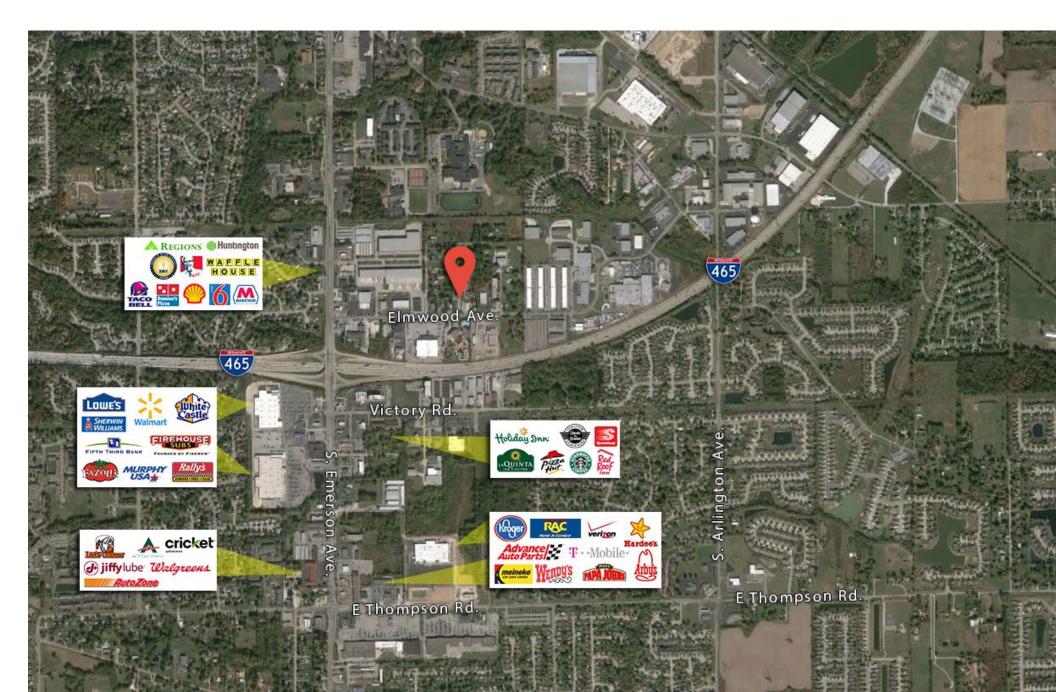

FOR LEASE
Industrial/Flex

5342 Elmwood Ave.

Indianapolis, IN 46203

Multi-Tenant Industrial/Flex

5342 Elmwood Avenue is a multi-tenant industrial/flex property totaling +/- 29,103 square feet. Situated on a fully improved 3.62 acres site, the property offers easy access to I-69, I-74, I-65 and I-70 via the southern portion of the I-465 Indianapolis loop. The property is well maintained and offers the ideal space for a wide variety of users looking for quality industrial/flex space.

## **Location Overview**