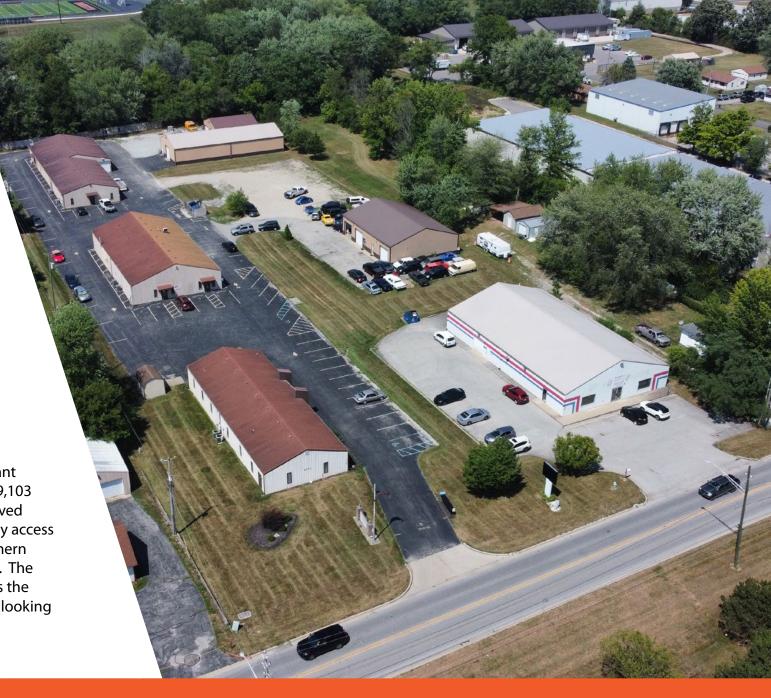

FOR LEASE
Industrial/Flex

5342 Elmwood Ave.

Indianapolis, IN 46203

Multi-Tenant Industrial/Flex

5342 Elmwood Avenue is a multi-tenant industrial/flex property totaling +/- 29,103 square feet. Situated on a fully improved 3.62 acres site, the property offers easy access to I-69, I-74, I-65 and I-70 via the southern portion of the I-465 Indianapolis loop. The property is well maintained and offers the ideal space for a wide variety of users looking for quality industrial/flex space.

## **Building Specifications**

| Lease Rate:          | \$5.40/SF to \$14.40/SF IG |
|----------------------|----------------------------|
| Available Space:     | +/- 500 SF to +/- 4,000 SF |
| Total Building Size: | +/- 29,103 SF              |
| Land Size:           | 3.62 Acres                 |
| Zoned:               | I-2                        |
| Parking:             | 78 Spaces                  |
|                      |                            |