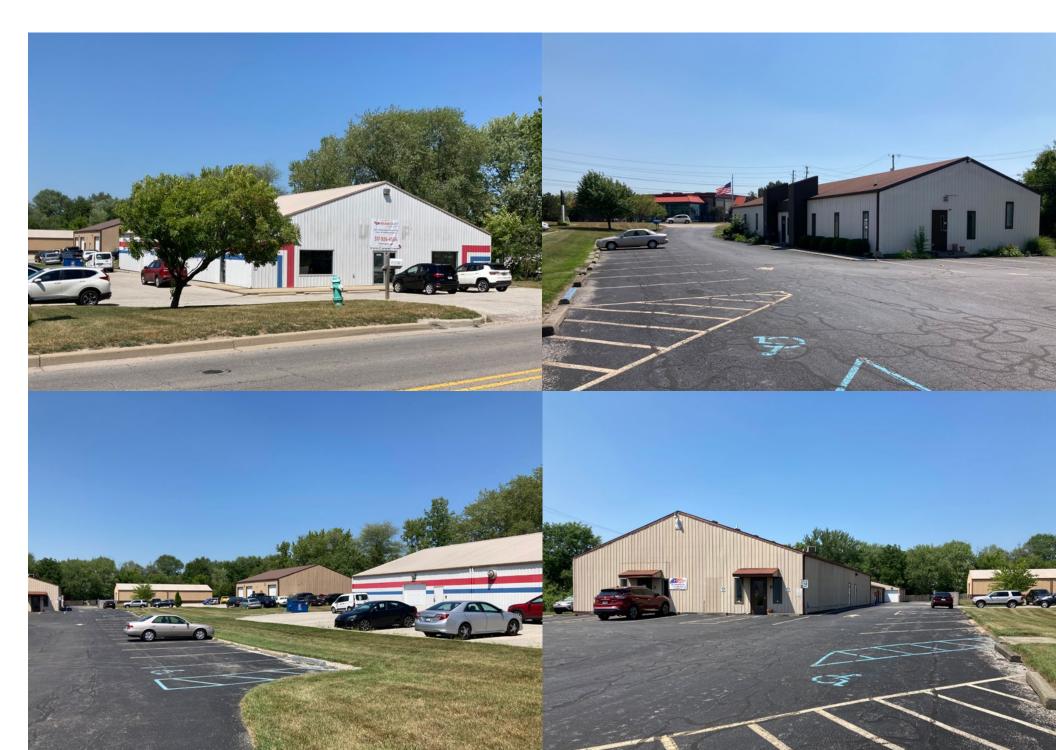

FOR LEASE
Industrial/Flex

5342 Elmwood Ave.

Indianapolis, IN 46203

Multi-Tenant Industrial/Flex

5342 Elmwood Avenue is a multi-tenant industrial/flex property totaling +/- 29,103 square feet. Situated on a fully improved 3.62 acres site, the property offers easy access to I-69, I-74, I-65 and I-70 via the southern portion of the I-465 Indianapolis loop. The property is well maintained and offers the ideal space for a wide variety of users looking for quality industrial/flex space.

## **Building Specifications**

| Lease Rate:          | \$5.40/SF to \$14.40/SF IG |
|----------------------|----------------------------|
| Available Space:     | +/- 500 SF to +/- 4,000 SF |
| Total Building Size: | +/- 29,103 SF              |
| Land Size:           | 3.62 Acres                 |
| Zoned:               | I-2                        |
| Parking:             | 78 Spaces                  |
|                      |                            |