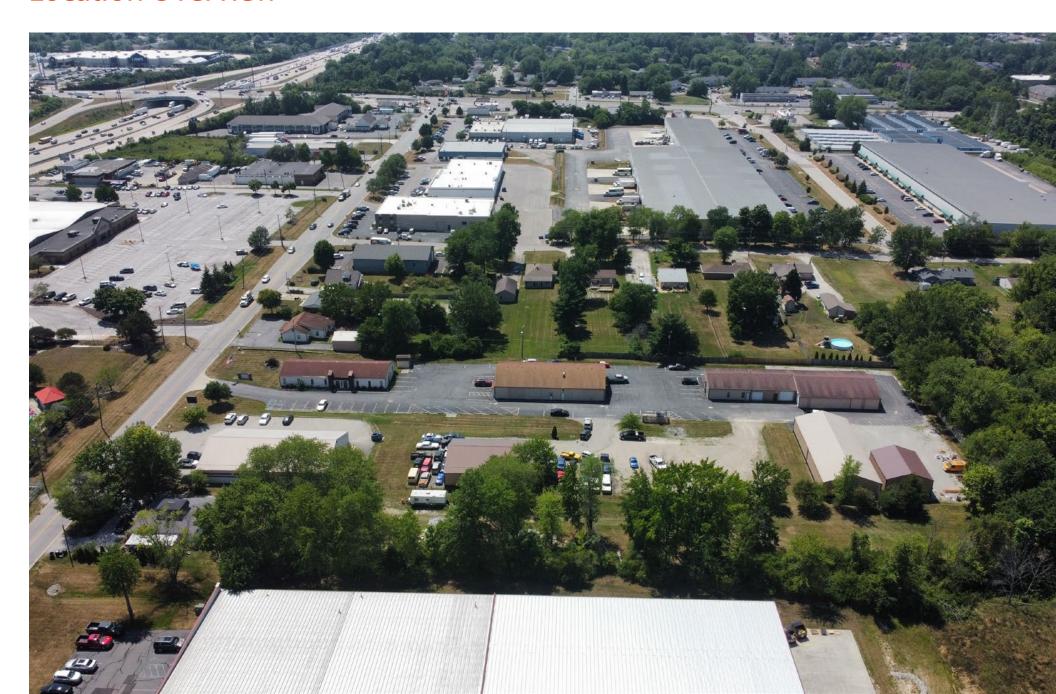

|
|----------------------|----------------------------|
| Available Space:     | +/- 500 SF to +/- 4,000 SF |
| Total Building Size: | +/- 29,103 SF              |
| Land Size:           | 3.62 Acres                 |
| Zoned:               | I-2                        |
| Parking:             | 78 Spaces                  |
|                      |                            |



| Suite       | SF           | Lease Rate    | Availability | Details                          |
|-------------|--------------|---------------|--------------|----------------------------------|
| Bld 2 Ste B | +/- 500 SF   | \$14.40/SF IG | Today        | Two small offices and a restroom |
| Bld 6       | +/- 4,000 SF | \$5.40/SF IG  | Today        | Storage space with overhead door |



## **Location Overview**



## **Location Overview**