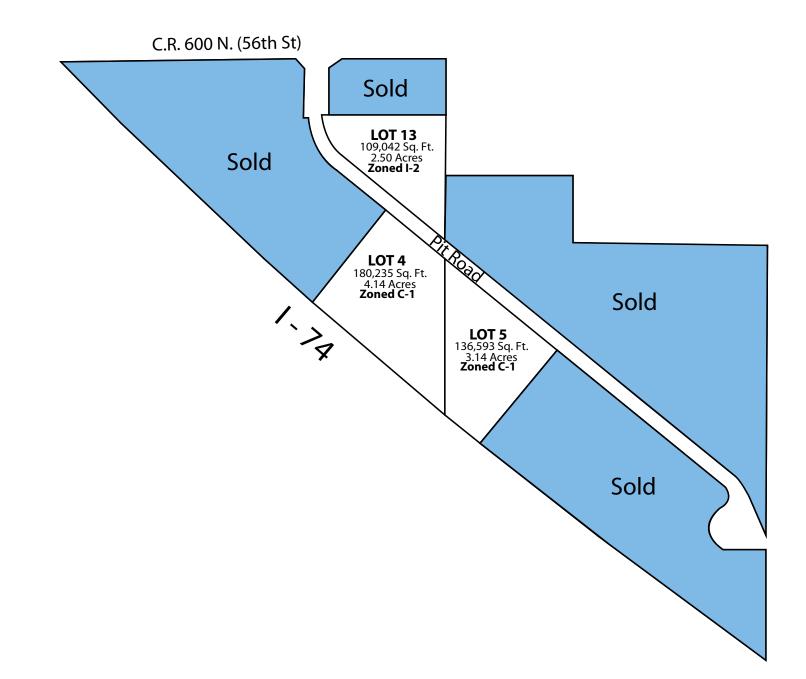

| Lot Number | Lot Size Acres | Lot Zoning |
|------------|----------------|------------|
| Lot 4      | +/- 4.14 Acres | C-1        |
| Lot 5      | +/- 3.14 Acres | C-1        |
| Lot 13     | +/- 2.50 Acres | I-2        |

## Site Plan