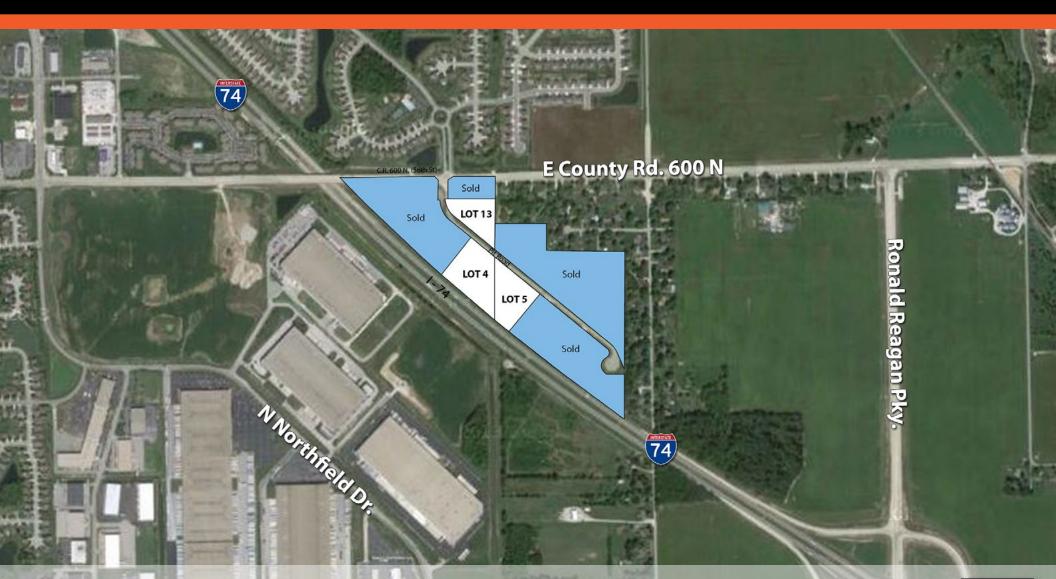

## I-74 Fronted Commercial/Industrial Land 582 Pitt Road Brownsburg, IN 46112

Land 9.78 Acres

Keith Dedrick CCIM, SIOR keith@ccgbrokers.com 317-502-3622 Corporate Commercial Group 11495 N Pennsylvania Street Ste. 225 Carmel, IN 46032

## 582 Pitt Road Brownsburg, IN 46112

| Asking Price:  | Call Broker for Price      |  |
|----------------|----------------------------|--|
| Total Acreage: | 9.78 Acres                 |  |
| Property Type: | Commercial/Industrial Land |  |
| County:        | Hendricks                  |  |

| Lot Number | Lot Size Acres | Lot Zoning |
|------------|----------------|------------|
| Lot 4      | +/- 4.14 Acres | C-1        |
| Lot 5      | +/- 3.14 Acres | C-1        |
| Lot 13     | +/- 2.50 Acres | I-2        |