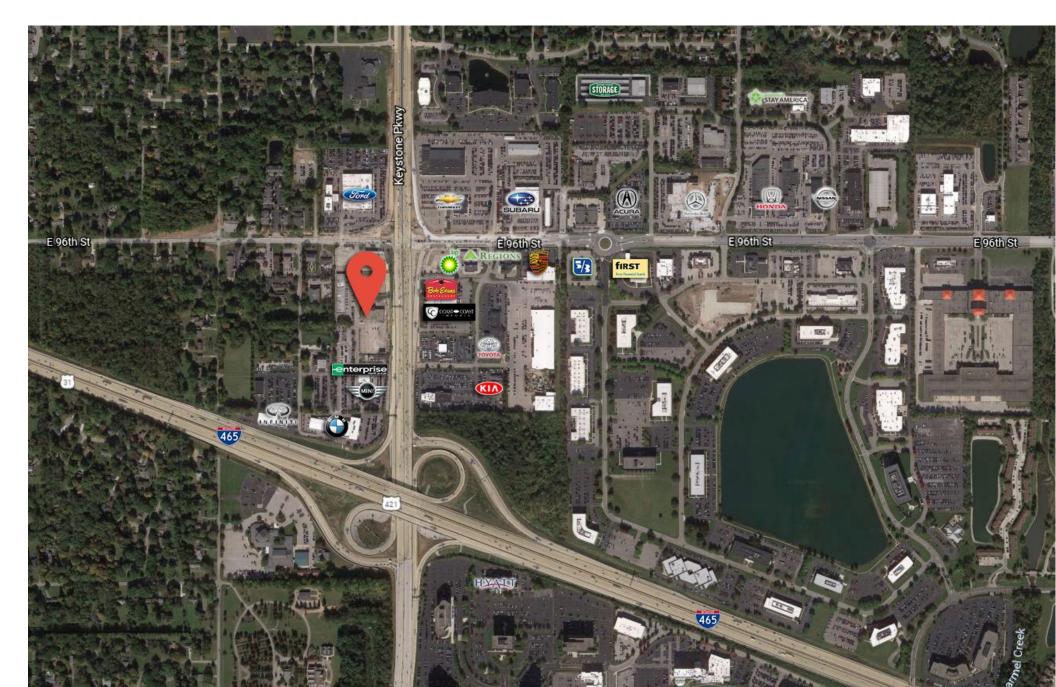

| Retail - Automotive            |
| Lease Type:          | NNN                            |
| Visibility:          | 69,345 (vehicles per day)      |
|                      |                                |

| Suite | SF            | Rate           | Space Type  | Availability | Details                                                                   |
|-------|---------------|----------------|-------------|--------------|---------------------------------------------------------------------------|
| А     | +/- 14,708 SF | Contact Broker | Retail-Auto | Now          | Showroom, sales offices, his and hers restrooms, three auto service bays. |

REMOVE DISPLA WINDOW BA

HAVER WAY

REMOVE DISPLAY

C-5









## **Aerial Photo**



### **Aerial Photo**



### **Location Overview**



#### **Location Overview**





#### Keith Dedrick SIOR, CCIM

keith@ccgbrokers.com 317-502-3622

Corporate Commercial Group 11495 N Pennsylvania Street Suite 225 Carmel, IN 46032