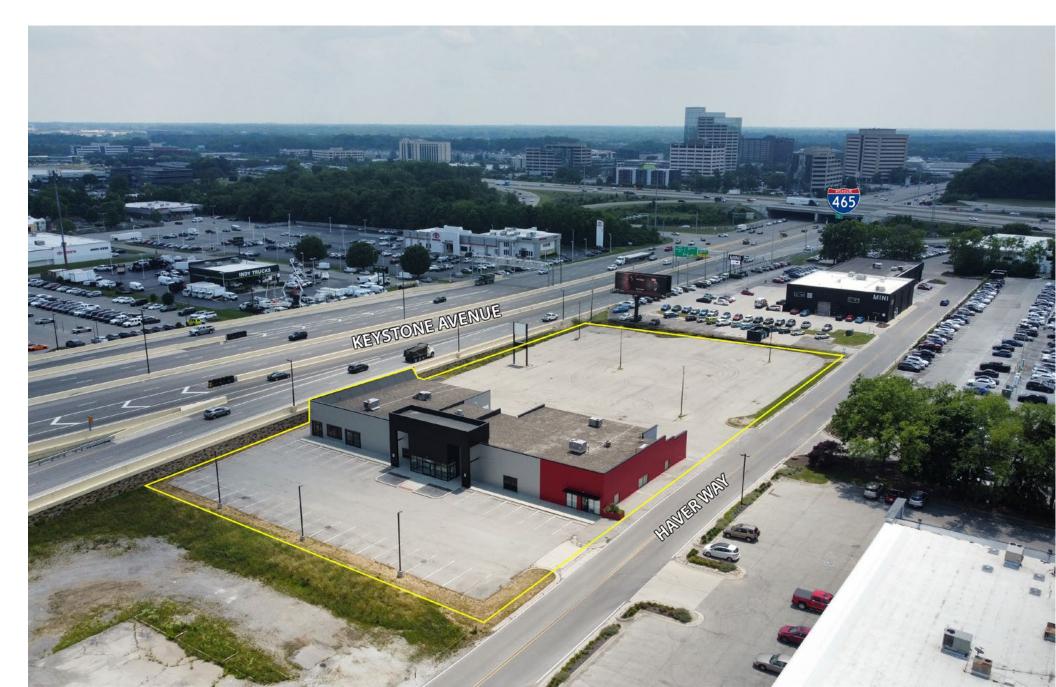

| C-5                            |
| Space Type:          | Retail - Automotive            |
| Lease Type:          | NNN                            |
| Visibility:          | 69,345 (vehicles per day)      |
|                      |                                |

| Suite | SF            | Rate           | Space Type  | Availability | Details                                                                   |
|-------|---------------|----------------|-------------|--------------|---------------------------------------------------------------------------|
| А     | +/- 14,708 SF | Contact Broker | Retail-Auto | Now          | Showroom, sales offices, his and hers restrooms, three auto service bays. |

REMOVE DISPLA WINDOW BA

HAVER WAY

REMOVE DISPLAY

C-5









## **Aerial Photo**



### **Aerial Photo**



### **Location Overview**



#### **Location Overview**





#### Keith Dedrick SIOR, CCIM

keith@ccgbrokers.com 317-502-3622

Corporate Commercial Group 11495 N Pennsylvania Street Suite 225 Carmel, IN 46032