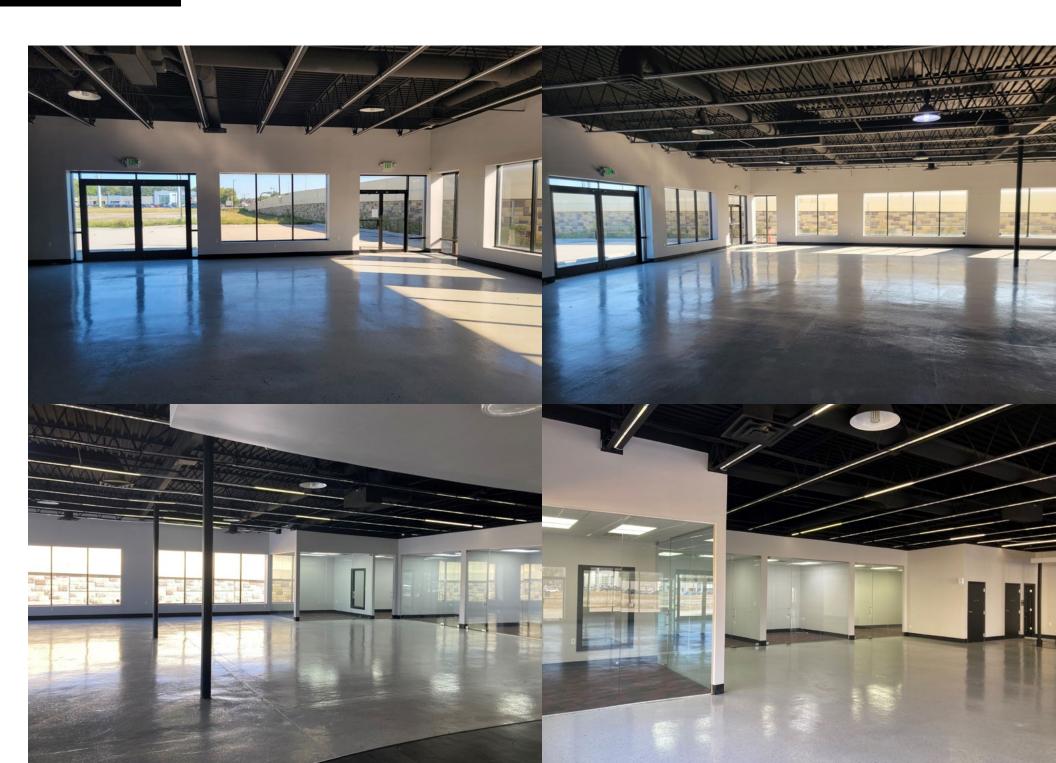

#### **Retail-Automotive**

9445 Haver Way is a retail property totaling +/- 14,708 square feet. Situated on a fully improved 2.15 acre site, the property is conveniently located at the corner of Keystone Avenue and East 96th Street, close to Keystone at the Crossing amenities and easy access to I-465. The property is well maintained and offers the ideal space for a wide variety of users looking for quality, high-visibility retail/office space.

| Suite | SF            | Rate           | Space Type  | Availability | Details                                                                   |
|-------|---------------|----------------|-------------|--------------|---------------------------------------------------------------------------|
| А     | +/- 14,708 SF | Contact Broker | Retail-Auto | Now          | Showroom, sales offices, his and hers restrooms, three auto service bays. |