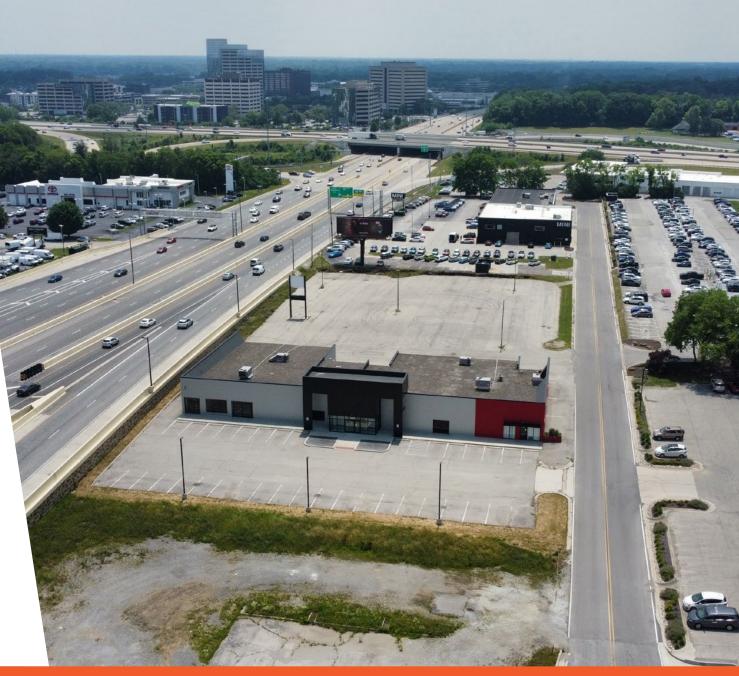

**FOR LEASE** *Retail-Automotive* 

# 9445

Haver Way Indianapolis, IN 46240

#### **Retail-Automotive**

9445 Haver Way is a retail property totaling +/- 14,708 square feet. Situated on a fully improved 2.15 acre site, the property is conveniently located at the corner of Keystone Avenue and East 96th Street, close to Keystone at the Crossing amenities and easy access to I-465. The property is well maintained and offers the ideal space for a wide variety of users looking for quality, high-visibility retail/office space.





Corporate Commercial Group 11495 N Pennsylvania Street Ste. 225 Carmel, IN 46032 Keith Dedrick CCIM, SIOR keith@ccgbrokers.com 317-502-3622



# Building Specifications

| Lease Rate:          | Please contact Broker for rate |
|----------------------|--------------------------------|
| Available Space:     | +/- 14,708 SF                  |
| Total Building Size: | +/- 14,708 SF                  |
| Land Size:           | 2.15 Acres                     |
| Zoned:               | C-5                            |
| Space Type:          | Retail - Automotive            |
| Lease Type:          | NNN                            |
| Visibility:          | 69,345 (vehicles per day)      |
|                      |                                |

| Suite | SF            | Rate           | Sp