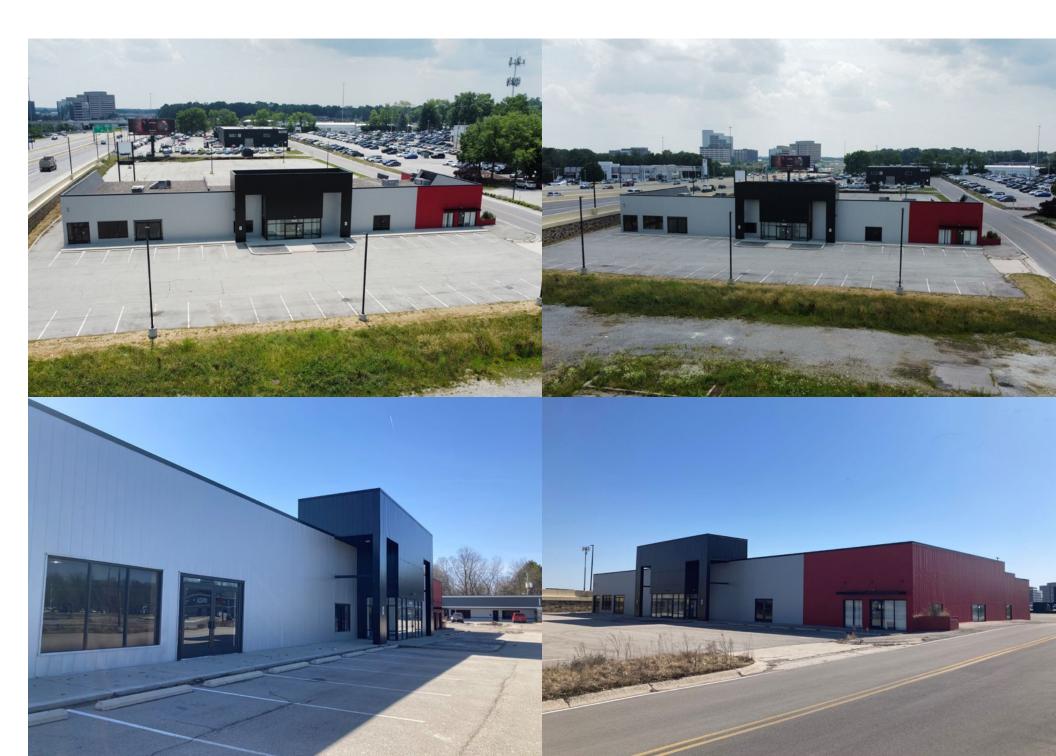

#### **Retail-Automotive**

9445 Haver Way is a retail property totaling +/- 14,708 square feet. Situated on a fully improved 2.15 acre site, the property is conveniently located at the corner of Keystone Avenue and East 96th Street, close to Keystone at the Crossing amenities and easy access to I-465. The property is well maintained and offers the ideal space for a wide variety of users looking for quality, high-visibility retail/office space.