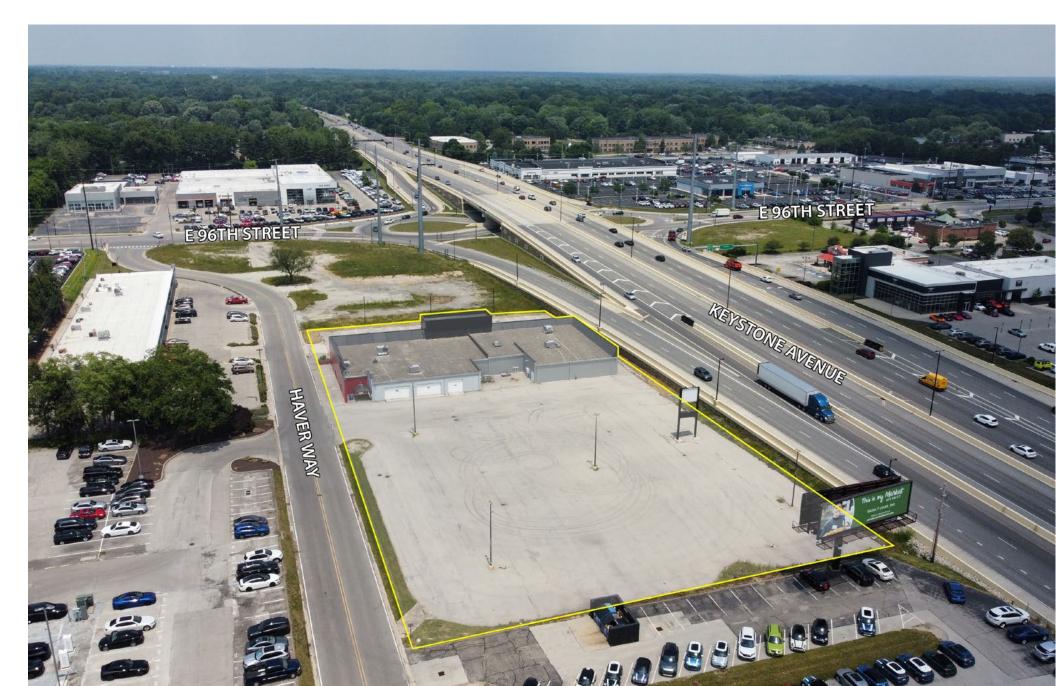

|
| Space Type:          | Retail - Automotive            |
| Lease Type:          | NNN                            |
| Visibility:          | 69,345 (vehicles per day)      |
|                      |                                |

| Suite | SF            | Rate           | Space Type  | Availability | Details                                                                   |
|-------|---------------|----------------|-------------|--------------|---------------------------------------------------------------------------|
| А     | +/- 14,708 SF | Contact Broker | Retail-Auto | Now          | Showroom, sales offices, his and hers restrooms, three auto service bays. |

REMOVE DISPLA WINDOW BA

HAVER WAY

REMOVE DISPLAY

C-5









## **Aerial Photo**



### **Aerial Photo**



### **Location Overview**



#### **Location Overview**





#### Keith Dedrick SIOR, CCIM

keith@ccgbrokers.com 317-502-3622

Corporate Commercial Group 11495 N Pennsylvania Street Suite 225 Carmel, IN 46032