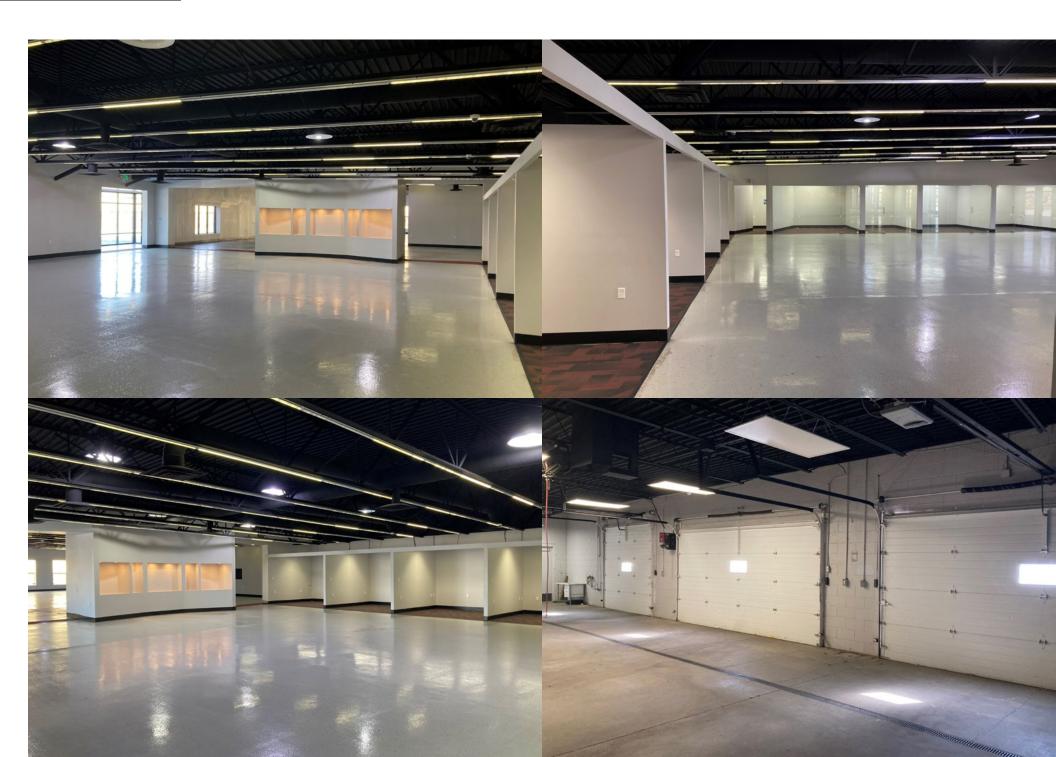

#### **Retail-Automotive**

9445 Haver Way is a retail property totaling +/- 14,708 square feet. Situated on a fully improved 2.15 acre site, the property is conveniently located at the corner of Keystone Avenue and East 96th Street, close to Keystone at the Crossing amenities and easy access to I-465. The property is well maintained and offers the ideal space for a wide variety of users looking for quality, high-visibility retail/office space.

| Suite | SF            | Rate           | Space Type  | Availability | Details                                                                   |
|-------|---------------|----------------|-------------|--------------|---------------------------------------------------------------------------|
| А     | +/- 14,708 SF | Contact Broker | Retail-Auto | Now          | Showroom, sales offices, his and hers restrooms, three auto service bays. |