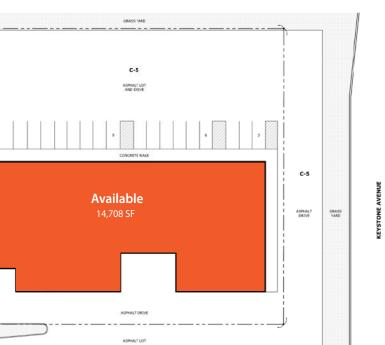

| Suite | SF            | Rate           | Space Type  | Availability | Details                                                                   |
|-------|---------------|----------------|-------------|--------------|---------------------------------------------------------------------------|
| А     | +/- 14,708 SF | Contact Broker | Retail-Auto | Now          | Showroom, sales offices, his and hers restrooms, three auto service bays. |