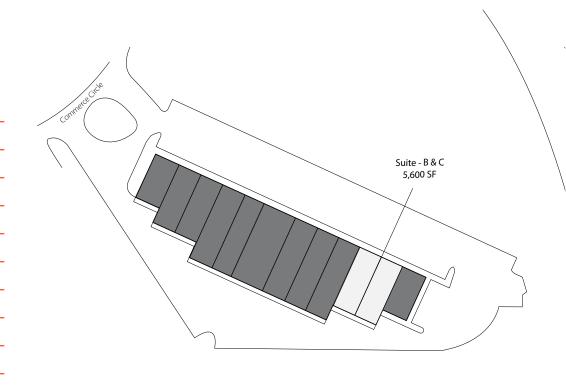

| Suite | SF                          | Lease Rate                 | Drive-in Doors | Availability | Details                                |
|-------|-----------------------------|----------------------------|----------------|--------------|----------------------------------------|
| B & C | +/- 5,600 (incl. mezzanine) | \$7.50/SF + \$0.50/SF OPEX | 1 (12' X 10')  | 10/1/2024    | Warehouse area, office area, restrooms |