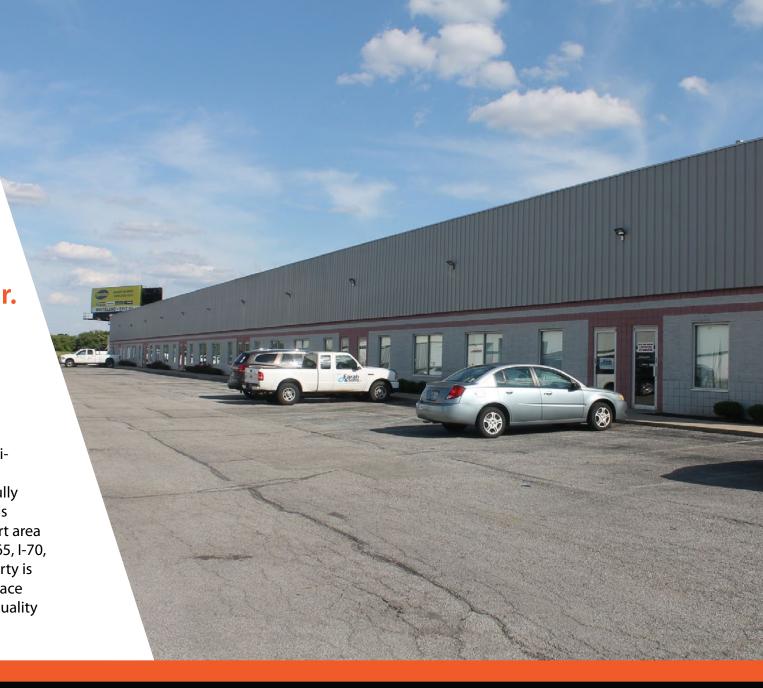

#### **FOR LEASE**

Industrial/Flex

5333

**Commerce Square Dr.** 

Indianapolis, IN 46237

# Multi-Tenant Industrial/Flex

5333 Commerce Square Drive is a multitenant industrial/flex property totaling +/- 42,202 square feet. Situated on a fully improved 2.83 acres site, the property is conveniently located close to Southport area amenities and offers easy access to I-465, I-70, I-74, and I-69 via I-65 North. The property is well maintained and offers the ideal space for a wide variety of users looking for quality industrial/flex space.