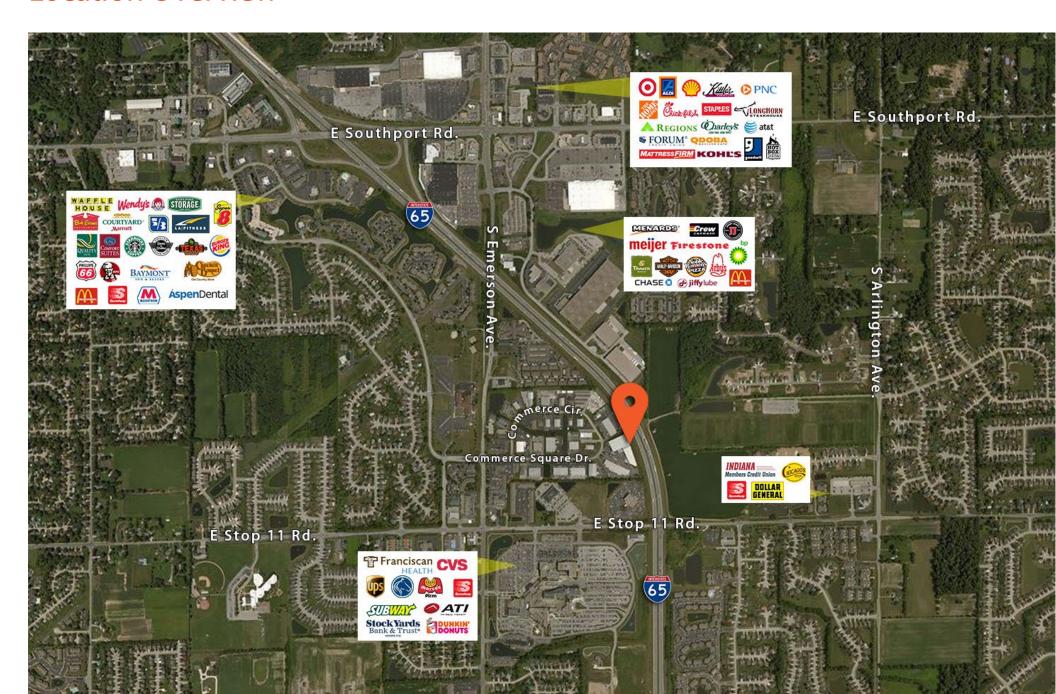

|
| Land Size:           | 2.83 Acres              |
| Zoned:               | CS (Commercial Special) |
| Clear Height:        | 16 ft. (Warehouse)      |
| Parking:             | 109 Spaces              |
| Drive-in Doors:      | 12                      |
|                      | ·                       |



| Suite | SF                          | Lease Rate                 | Drive-in Doors | Availability | Details                                |
|-------|-----------------------------|----------------------------|----------------|--------------|----------------------------------------|
| B & C | +/- 5,600 (incl. mezzanine) | \$7.50/SF + \$0.50/SF OPEX | 1 (12' X 10')  | 10/1/2024    | Warehouse area, office area, restrooms |



### **Location Overview**



### **Location Overview**