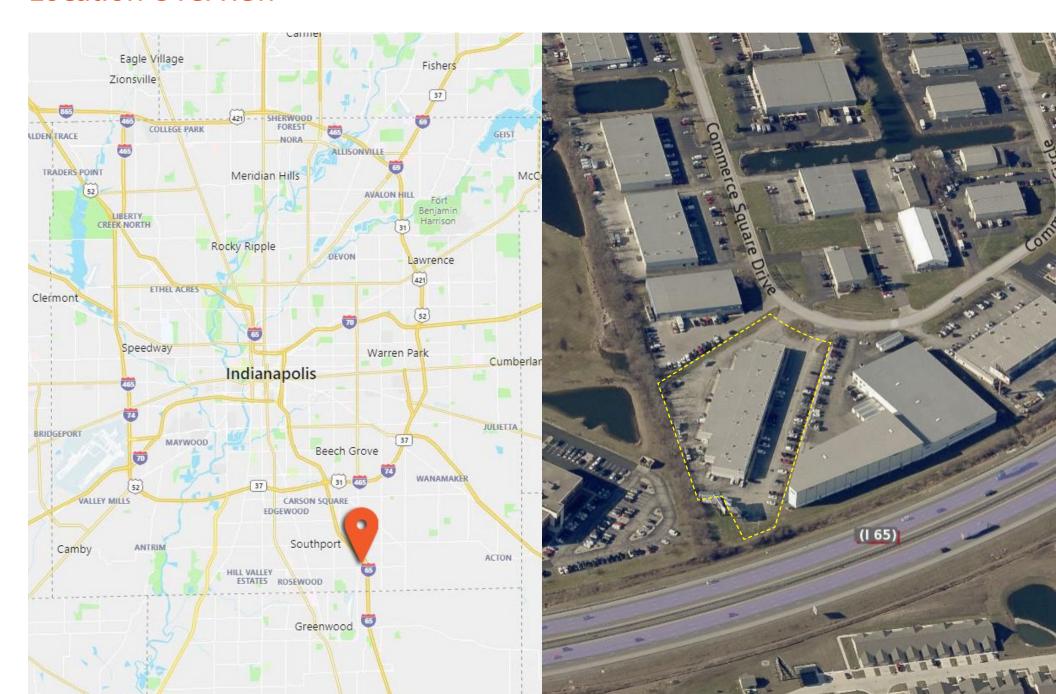

Size: | +/- 42,202 SF           |
| Land Size:           | 2.83 Acres              |
| Zoned:               | CS (Commercial Special) |
| Clear Height:        | 16 ft. (Warehouse)      |
| Parking:             | 109 Spaces              |
| Drive-in Doors:      | 12                      |
|                      | ·                       |



| Suite | SF                          | Lease Rate                 | Drive-in Doors | Availability | Details                                |
|-------|-----------------------------|----------------------------|----------------|--------------|----------------------------------------|
| B & C | +/- 5,600 (incl. mezzanine) | \$7.50/SF + \$0.50/SF OPEX | 1 (12' X 10')  | 10/1/2024    | Warehouse area, office area, restrooms |



### **Location Overview**



### **Location Overview**