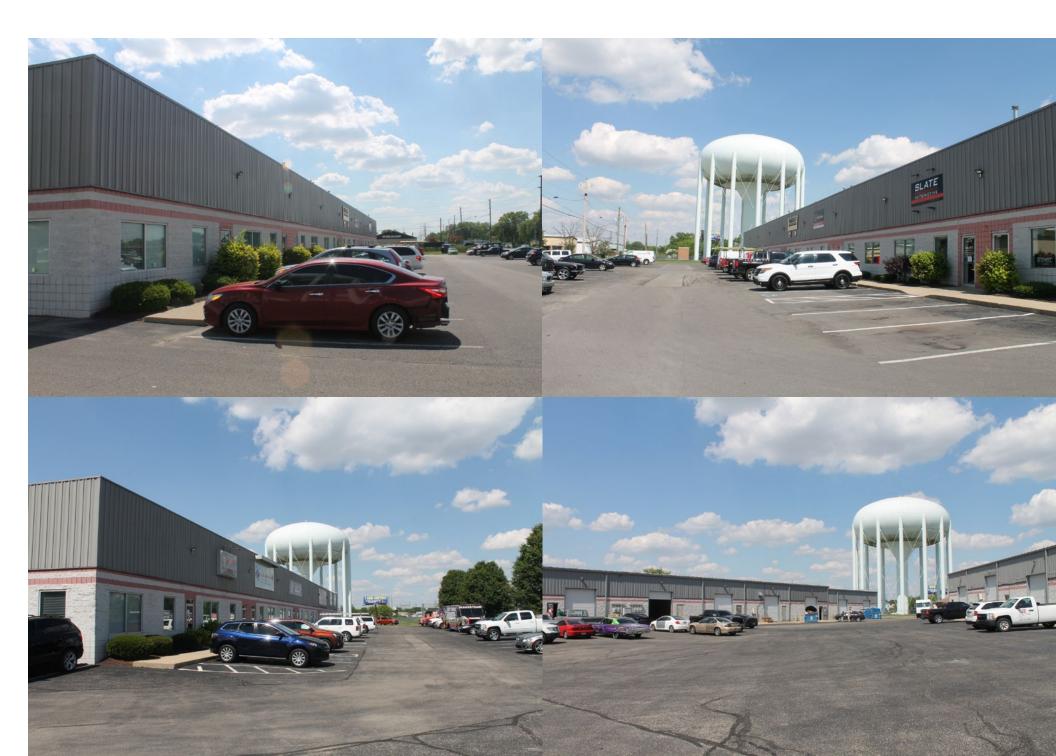

## Multi-Tenant Industrial/Flex

6011 E Hanna Avenue is a multi-tenant industrial/flex property consisting of two buildings totaling +/- 69,640 square feet. Situated on a fully improved, 4.35 acres site, the property offers easy access to I-65 and I-70 via the southwest portion of the I-465 Indianapolis loop. The property is well maintained and offers the ideal space for a wide variety of users looking for quality industrial/flex space.