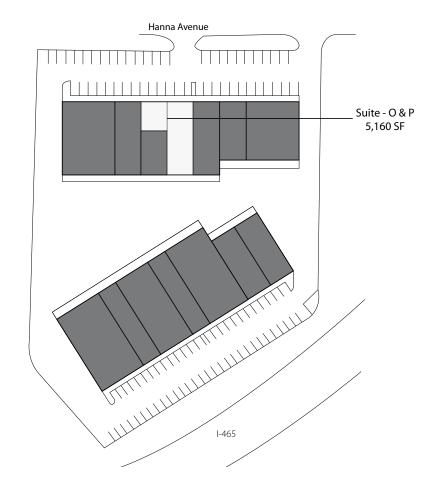

| Suite | SF                             | Lease Rate            | Drive-in Doors | Availability | Details                                      |
|-------|--------------------------------|-----------------------|----------------|--------------|----------------------------------------------|
| O & P | +/- 5,160 SF (incl. mezzanine) | \$9.00/SF + OPEX & IG | 1 (10' X 12')  | 10/1/2024    | Warehouse, offices, restroom, and mezzanine. |