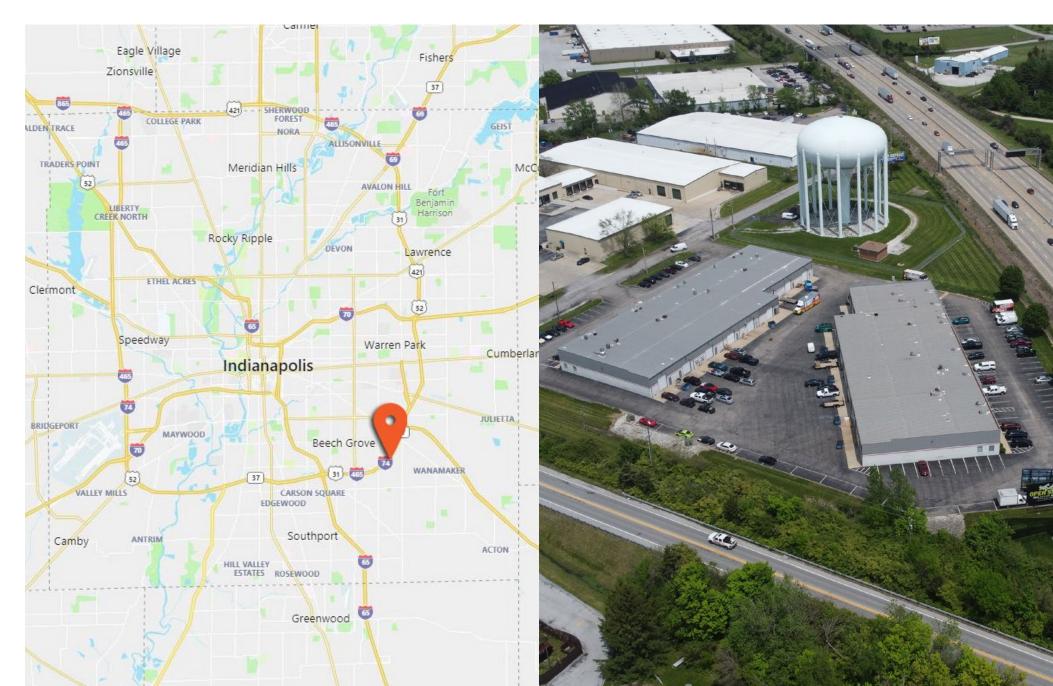

## **Location Overview**

4

## Multi-Tenant Industrial/Flex

6011 E Hanna Avenue is a multi-tenant industrial/flex property consisting of two buildings totaling +/- 69,640 square feet. Situated on a fully improved, 4.35 acres site, the property offers easy access to I-65 and I-70 via the southwest portion of the I-465 Indianapolis loop. The property is well maintained and offers the ideal space for a wide variety of users looking for quality industrial/flex space.