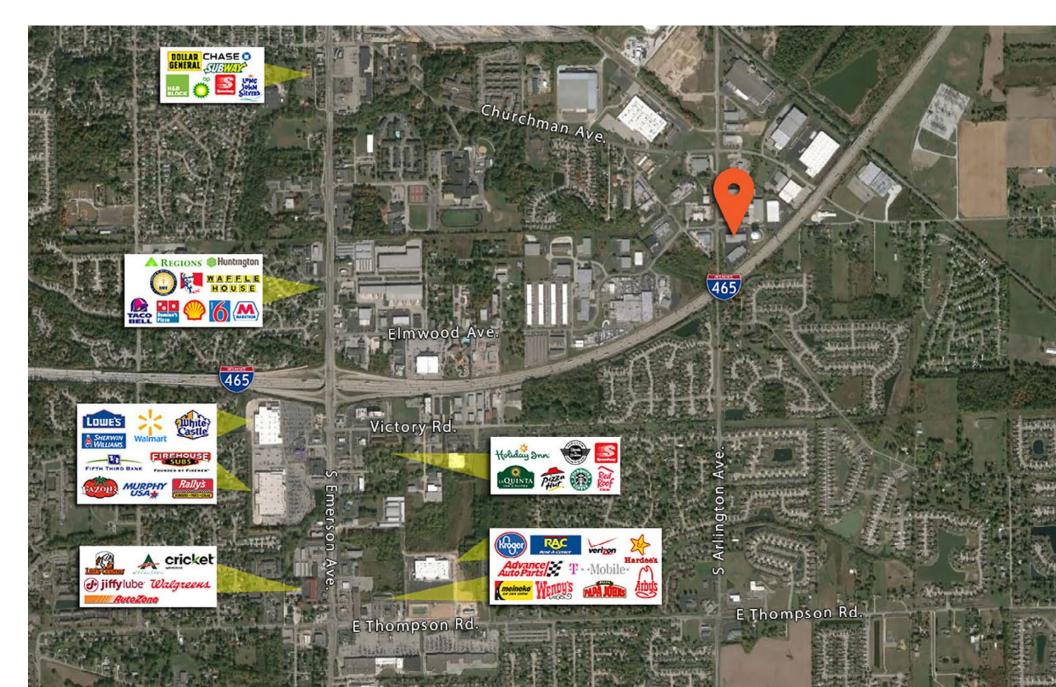

| 4.35 Acres                          |
| Zoned:               | I-3-S                               |
| Clear Height:        | 18 ft. (Warehouse)                  |
| Drive-in Doors:      | 32                                  |
| Parking:             | 101 Spaces                          |



| Suite | SF                             | Lease Rate            | Drive-in Doors | Availability | Details                                      |
|-------|--------------------------------|-----------------------|----------------|--------------|----------------------------------------------|
| O & P | +/- 5,160 SF (incl. mezzanine) | \$9.00/SF + OPEX & IG | 1 (10' X 12')  | 10/1/2024    | Warehouse, offices, restroom, and mezzanine. |



## **Location Overview**

4



## **Location Overview**

5