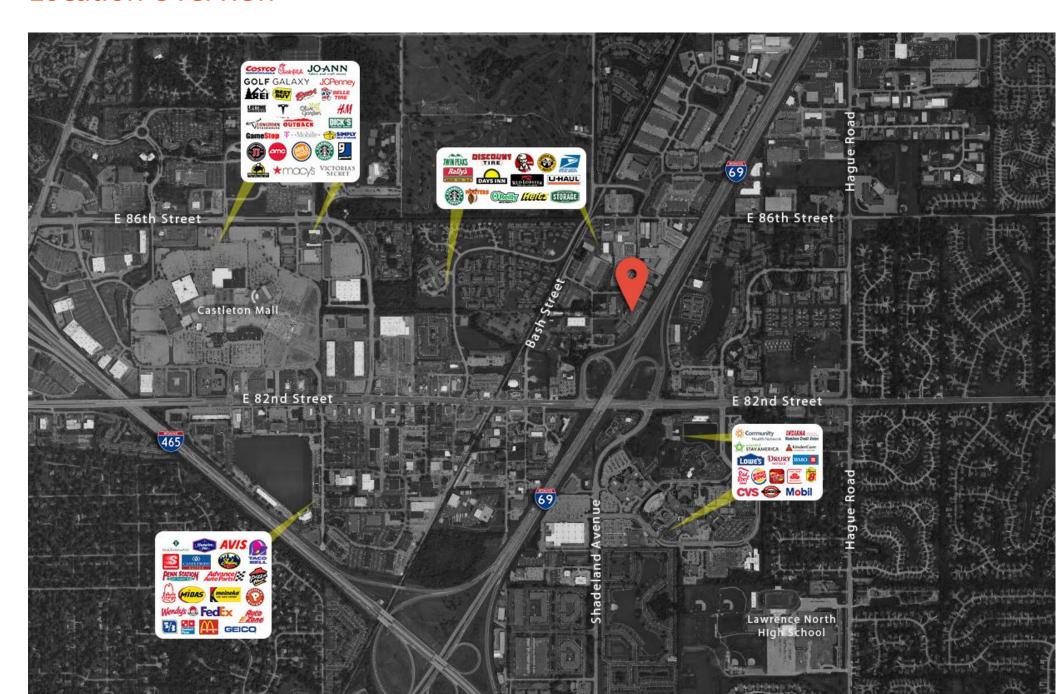

|                              |



| Suite          | SF           | Lease Rate    | Space Type     | Availability | Drive-In Doors  | Details                              |
|----------------|--------------|---------------|----------------|--------------|-----------------|--------------------------------------|
| 8445 Suite B   | +/- 3,200 SF | \$10.43/SF IG | Office/Flex    | Now          | One - 10' X 10' | Office, warehouse area, and restroom |
| 8455 Suite D-2 | +/- 1,150 SF | \$10.43/SF IG | Warehouse/Flex | Now          | One - 10' X 10' | Warehouse area, and restroom         |
| 8459 Suite C   | +/- 4,500 SF | \$10.43/SF IG | Office/Flex    | Now          | One - 10' X 10' | Office, warehouse area, and restroom |



### **Location Overview**



### **Location Overview**



### Demographic Overview



## Photos - 8445 Suite B



## Photos - 8445 Suite B



## Photos - 8455 Suite D2