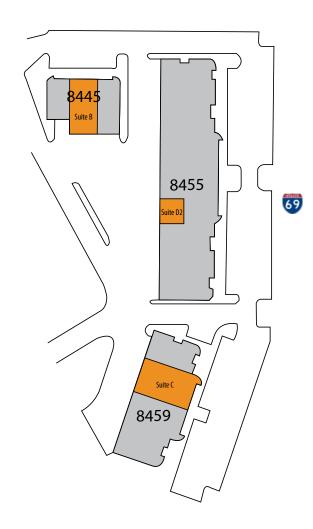

| Suite          | SF           | Lease Rate    | Space Type     | Availability | Drive-In Doors  | Details                              |
|----------------|--------------|---------------|----------------|--------------|-----------------|--------------------------------------|
| 8445 Suite B   | +/- 3,200 SF | \$10.43/SF IG | Office/Flex    | Now          | One - 10' X 10' | Office, warehouse area, and restroom |
| 8455 Suite D-2 | +/- 1,150 SF | \$10.43/SF IG | Warehouse/Flex | Now          | One - 10' X 10' | Warehouse area, and restroom         |
| 8459 Suite C   | +/- 4,500 SF | \$10.43/SF IG | Office/Flex    | Now          | One - 10' X 10' | Office, warehouse area, and restroom |