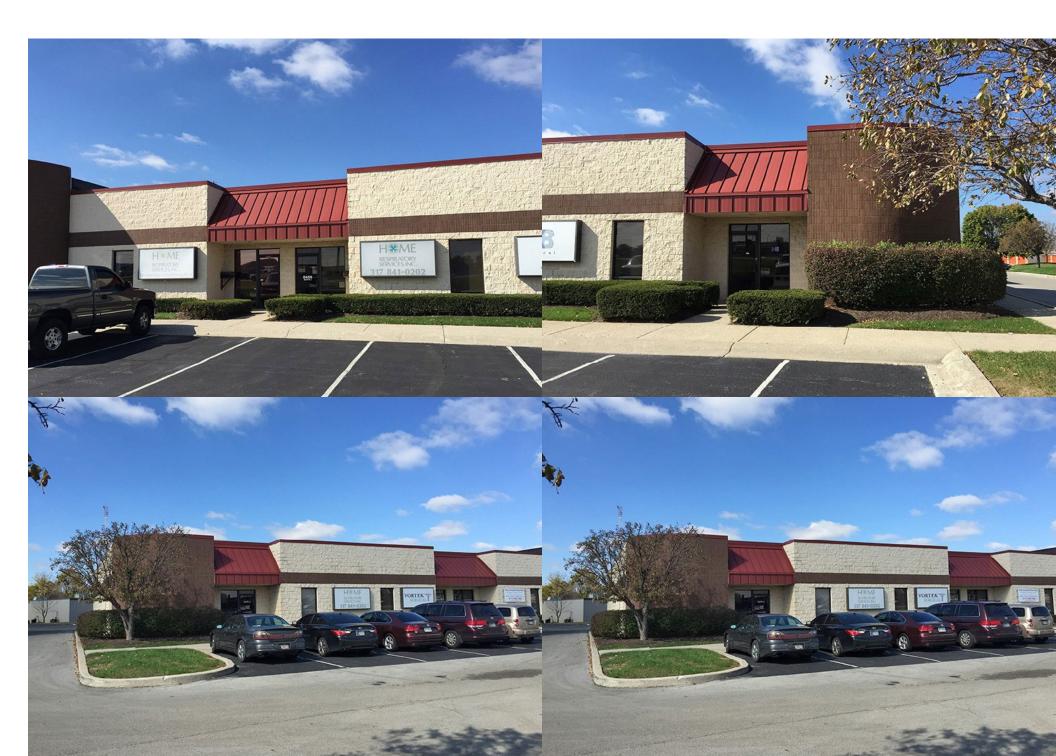

| Office/Flex                  |
|                       |                              |



| Suite          | SF           | Lease Rate    | Space Type     | Availability | Drive-In Doors  | Details                              |
|----------------|--------------|---------------|----------------|--------------|-----------------|--------------------------------------|
| 8445 Suite B   | +/- 3,200 SF | \$10.43/SF IG | Office/Flex    | Now          | One - 10' X 10' | Office, warehouse area, and restroom |
| 8455 Suite D-2 | +/- 1,150 SF | \$10.43/SF IG | Warehouse/Flex | Now          | One - 10' X 10' | Warehouse area, and restroom         |
| 8459 Suite C   | +/- 4,500 SF | \$10.43/SF IG | Office/Flex    | Now          | One - 10' X 10' | Office, warehouse area, and restroom |



### **Location Overview**



### **Location Overview**



### Demographic Overview



## Photos - 8445 Suite B



## Photos - 8445 Suite B



## Photos - 8455 Suite D2