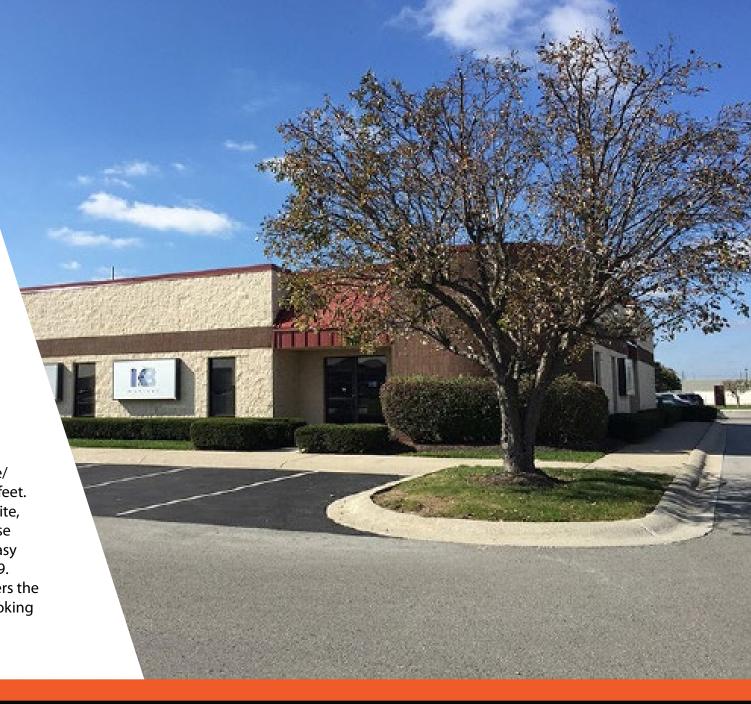

### **FOR LEASE**

Office/Flex

8445 8459

#### **Castlewood Drive**

Indianapolis, IN 46256

#### Multi-Tenant Office/Flex

Castlewood Drive is a multi-tenant office/flex property totaling +/- 45,800 square feet. Situated on a fully improved 4.43 acres site, the property is conveniently located close to Castleton area amenities and offers easy access to I-465, I-70, I-74, and I-65 via I-69. The property is well maintained and offers the ideal space for a wide variety of users looking for quality office/flex space.