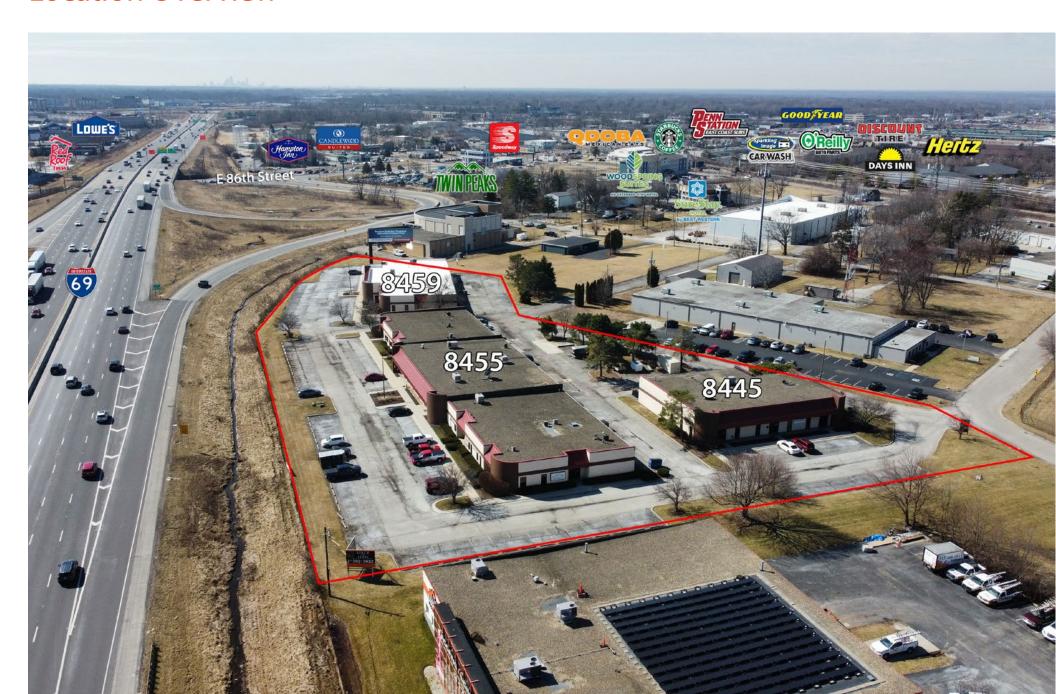

|
|                       |                              |



| Suite          | SF           | Lease Rate    | Space Type     | Availability | Drive-In Doors  | Details                              |
|----------------|--------------|---------------|----------------|--------------|-----------------|--------------------------------------|
| 8445 Suite B   | +/- 3,200 SF | \$10.43/SF IG | Office/Flex    | Now          | One - 10' X 10' | Office, warehouse area, and restroom |
| 8455 Suite D-2 | +/- 1,150 SF | \$10.43/SF IG | Warehouse/Flex | Now          | One - 10' X 10' | Warehouse area, and restroom         |
| 8459 Suite C   | +/- 4,500 SF | \$10.43/SF IG | Office/Flex    | Now          | One - 10' X 10' | Office, warehouse area, and restroom |



### **Location Overview**



### **Location Overview**



### Demographic Overview



## Photos - 8445 Suite B



## Photos - 8445 Suite B



## Photos - 8455 Suite D2