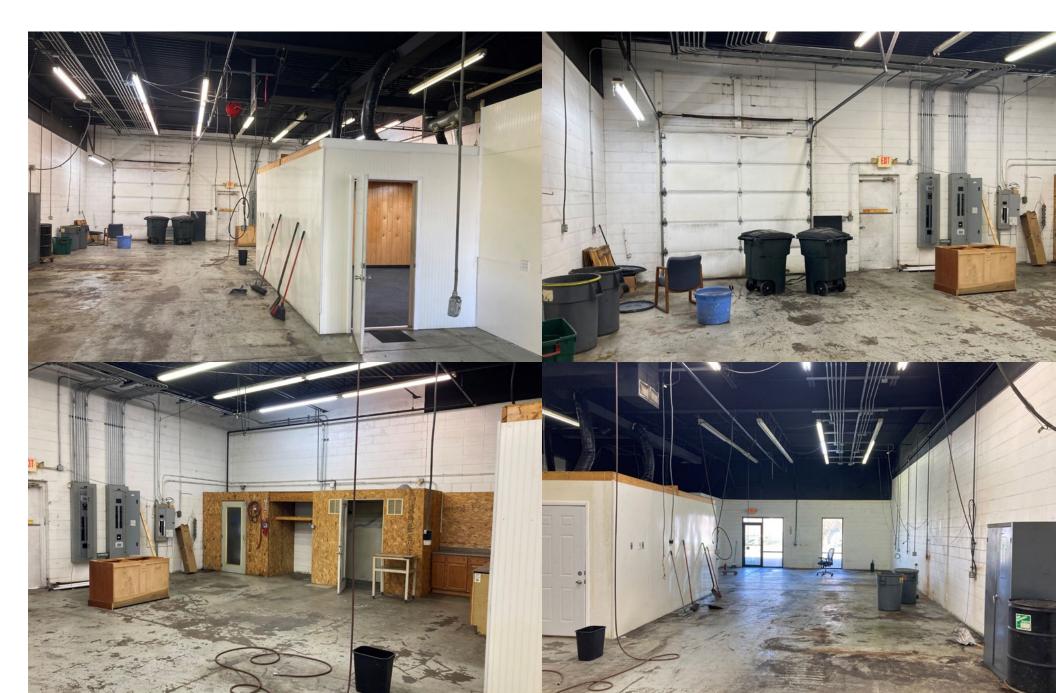

| SF           | Lease Rate    | Space Type     | Availability | Drive-In Doors  | Details                              |
|----------------|--------------|---------------|----------------|--------------|-----------------|--------------------------------------|
| 8445 Suite B   | +/- 3,200 SF | \$10.43/SF IG | Office/Flex    | Now          | One - 10' X 10' | Office, warehouse area, and restroom |
| 8455 Suite D-2 | +/- 1,150 SF | \$10.43/SF IG | Warehouse/Flex | Now          | One - 10' X 10' | Warehouse area, and restroom         |
| 8459 Suite C   | +/- 4,500 SF | \$10.43/SF IG | Office/Flex    | Now          | One - 10' X 10' | Office, warehouse area, and restroom |



### **Location Overview**



### **Location Overview**



### Demographic Overview



## Photos - 8445 Suite B



## Photos - 8445 Suite B



## Photos - 8455 Suite D2