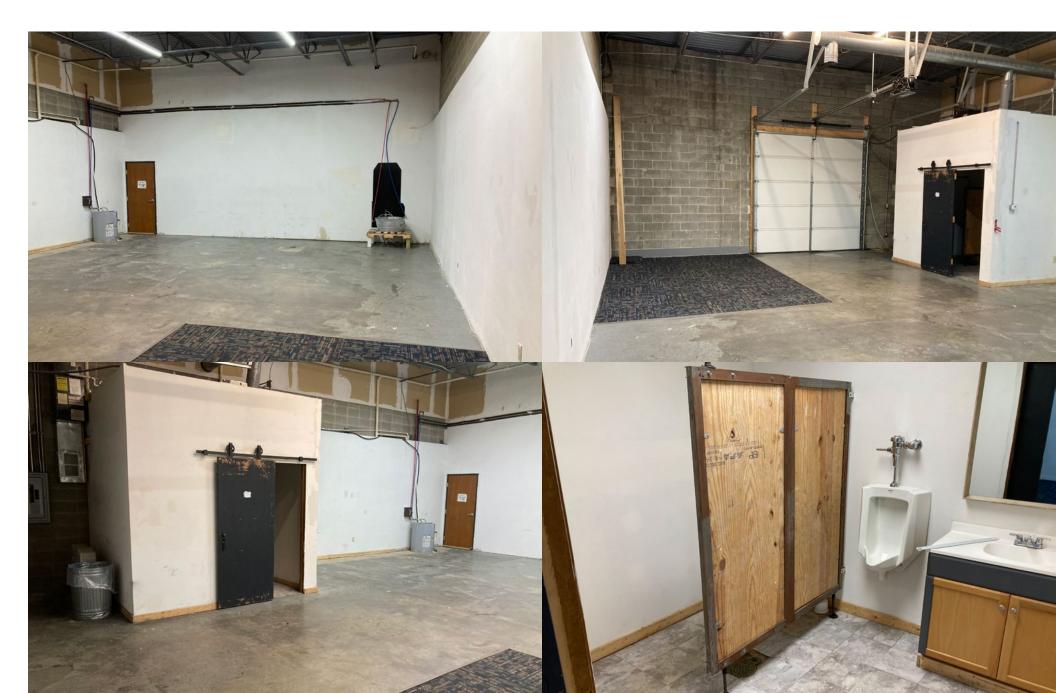

Availability | Drive-In Doors  | Details                              |
|----------------|--------------|---------------|----------------|--------------|-----------------|--------------------------------------|
| 8445 Suite B   | +/- 3,200 SF | \$10.43/SF IG | Office/Flex    | Now          | One - 10' X 10' | Office, warehouse area, and restroom |
| 8455 Suite D-2 | +/- 1,150 SF | \$10.43/SF IG | Warehouse/Flex | Now          | One - 10' X 10' | Warehouse area, and restroom         |
| 8459 Suite C   | +/- 4,500 SF | \$10.43/SF IG | Office/Flex    | Now          | One - 10' X 10' | Office, warehouse area, and restroom |



### **Location Overview**



### **Location Overview**



### Demographic Overview



## Photos - 8445 Suite B



## Photos - 8445 Suite B



## Photos - 8455 Suite D2