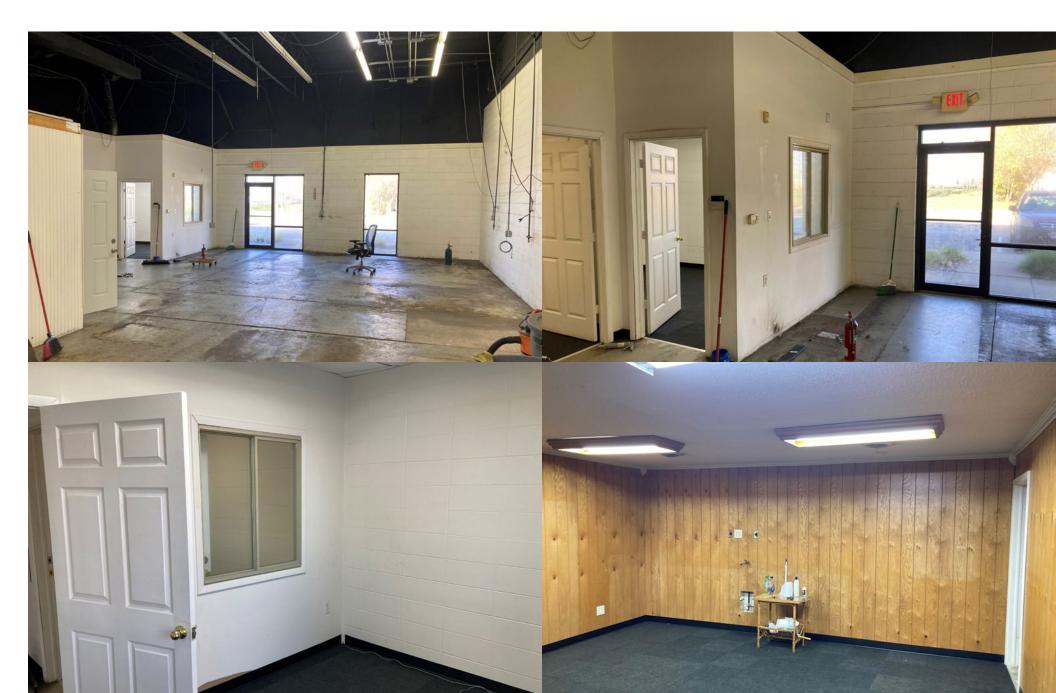

e Rate    | Space Type     | Availability | Drive-In Doors  | Details                              |
|----------------|--------------|---------------|----------------|--------------|-----------------|--------------------------------------|
| 8445 Suite B   | +/- 3,200 SF | \$10.43/SF IG | Office/Flex    | Now          | One - 10' X 10' | Office, warehouse area, and restroom |
| 8455 Suite D-2 | +/- 1,150 SF | \$10.43/SF IG | Warehouse/Flex | Now          | One - 10' X 10' | Warehouse area, and restroom         |
| 8459 Suite C   | +/- 4,500 SF | \$10.43/SF IG | Office/Flex    | Now          | One - 10' X 10' | Office, warehouse area, and restroom |



### **Location Overview**



### **Location Overview**



### Demographic Overview



## Photos - 8445 Suite B



## Photos - 8445 Suite B



## Photos - 8455 Suite D2