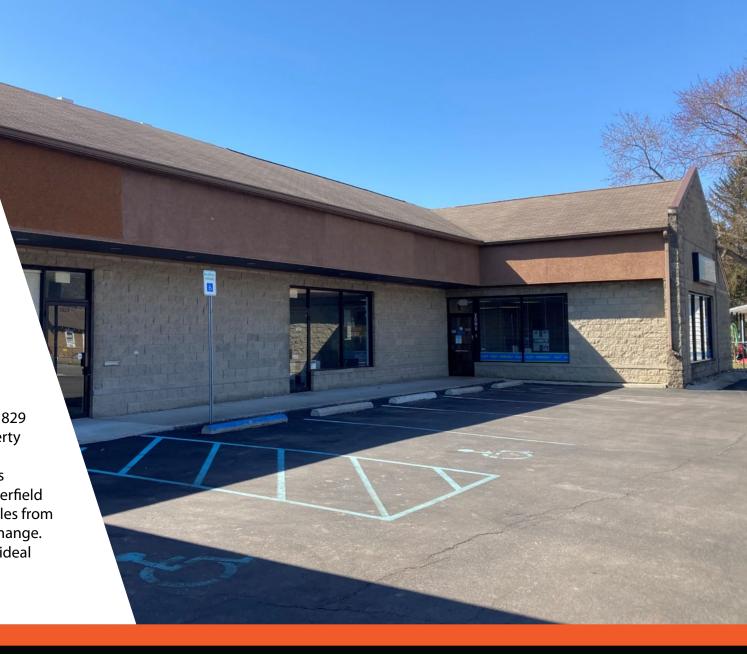

#### **FOR LEASE**

Retail

1829

E 18th Street

Anderson, IN 46016

#### Multi-Tenant Retail

The Mounds Square shopping square at 1829 E 18th Street is a multi-tenant retail property consisting of +/- 6,369 total square feet and situated on 0.57 acres. The property is conveniently located just off of IN-9/Scatterfield Road adjacent to Mounds Mall and 3.1 miles from the I-69 and IN-9/Scatterfield Road interchange. The site is well maintained and offers the ideal space for retail use in Anderson.

## **Building Specifications**

| Lease Rate:          | \$13.00/SF NNN          |
|----------------------|-------------------------|
| Available Space:     | +/- 1,100 SF            |
| Total Building Size: | +/- 6,369 SF            |
| Land Size:           | 0.57 Acres              |
| Zoned:               | B-1                     |
| Space Type:          | Retail                  |
| Signage:             | Pylon signage available |