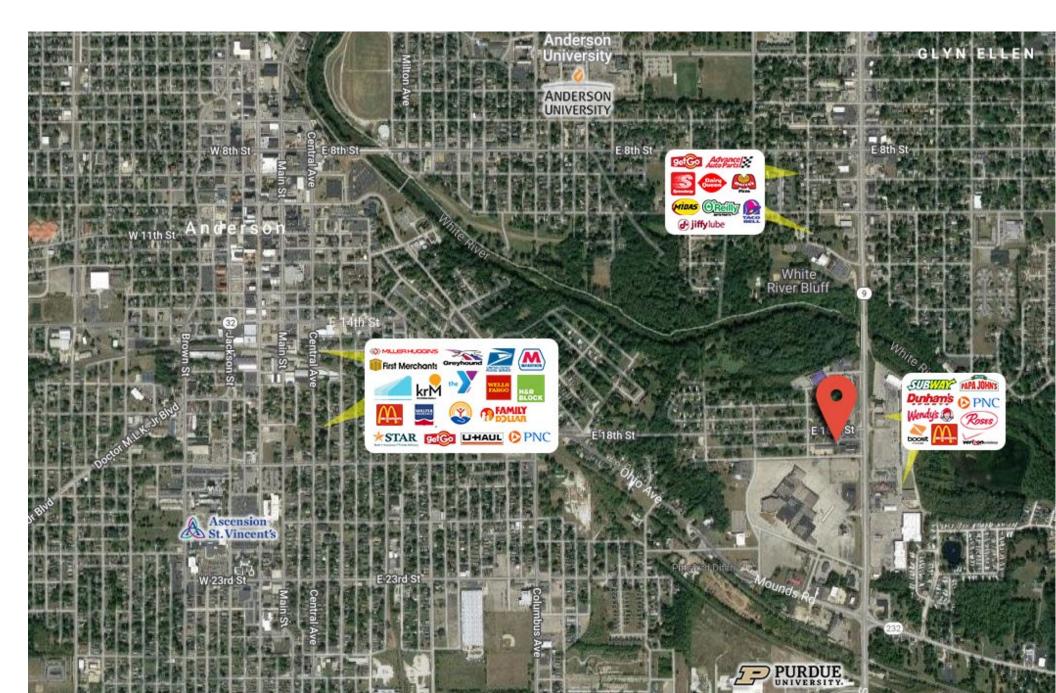

#### Multi-Tenant Retail

The Mounds Square shopping square at 1829 E 18th Street is a multi-tenant retail property consisting of +/- 6,369 total square feet and situated on 0.57 acres. The property is conveniently located just off of IN-9/Scatterfield Road adjacent to Mounds Mall and 3.1 miles from the I-69 and IN-9/Scatterfield Road interchange. The site is well maintained and offers the ideal space for retail use in Anderson.

### **Location Overview**