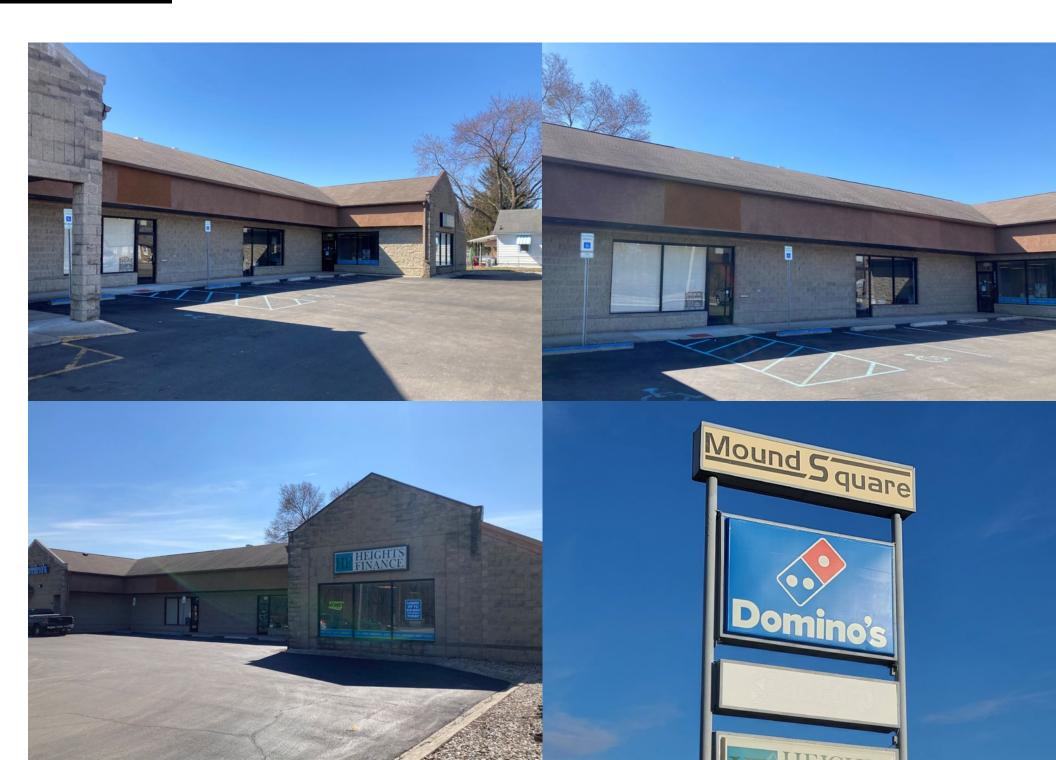

#### Multi-Tenant Retail

The Mounds Square shopping square at 1829 E 18th Street is a multi-tenant retail property consisting of +/- 6,369 total square feet and situated on 0.57 acres. The property is conveniently located just off of IN-9/Scatterfield Road adjacent to Mounds Mall and 3.1 miles from the I-69 and IN-9/Scatterfield Road interchange. The site is well maintained and offers the ideal space for retail use in Anderson.

## **Building Specifications**

| Lease Rate:          | \$13.00/SF NNN          |
|----------------------|-------------------------|
| Available Space:     | +/- 1,100 SF            |
| Total Building Size: | +/- 6,369 SF            |
| Land Size:           | 0.57 Acres              |
| Zoned:               | B-1                     |
| Space Type:          | Retail                  |
| Signage:             | Pylon signage available |