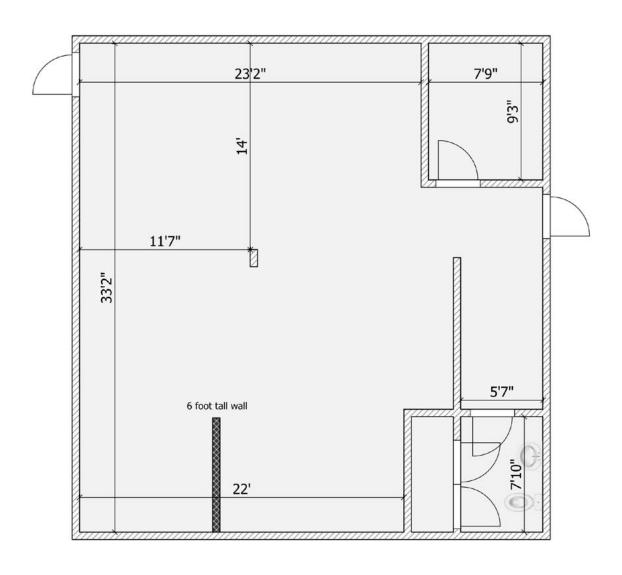

| Suite | SF           | Lease Rate     | Availability | Details                                |
|-------|--------------|----------------|--------------|----------------------------------------|
| 1823  | +/- 1,100 SF | \$13.00/SF NNN | Today        | One office, cubicle area, and restroom |

# Layout - Suite 1823