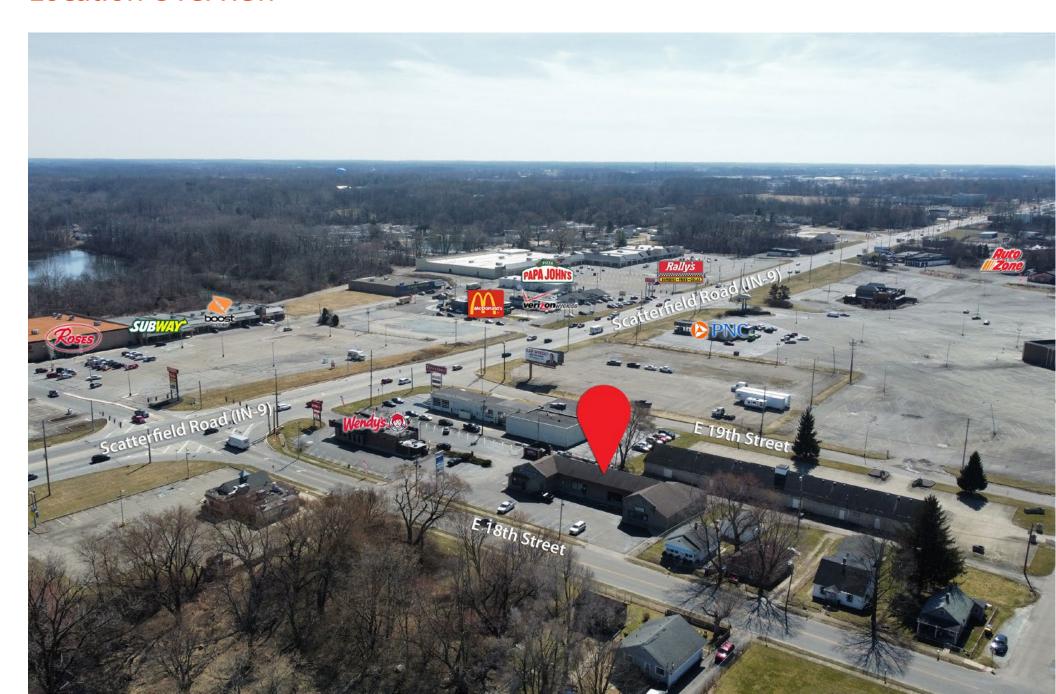

for retail use in Anderson.





## **Building Specifications**

| Lease Rate:          | \$13.00/SF NNN          |
|----------------------|-------------------------|
| Available Space:     | +/- 1,100 SF            |
| Total Building Size: | +/- 6,369 SF            |
| Land Size:           | 0.57 Acres              |
| Zoned:               | B-1                     |
| Space Type:          | Retail                  |
| Signage:             | Pylon signage available |



| Suite | SF           | Lease Rate     | Availability | Details                                |
|-------|--------------|----------------|--------------|----------------------------------------|
| 1823  | +/- 1,100 SF | \$13.00/SF NNN | Today        | One office, cubicle area, and restroom |



### **Location Overview**



### **Location Overview**



# Layout - Suite 1823