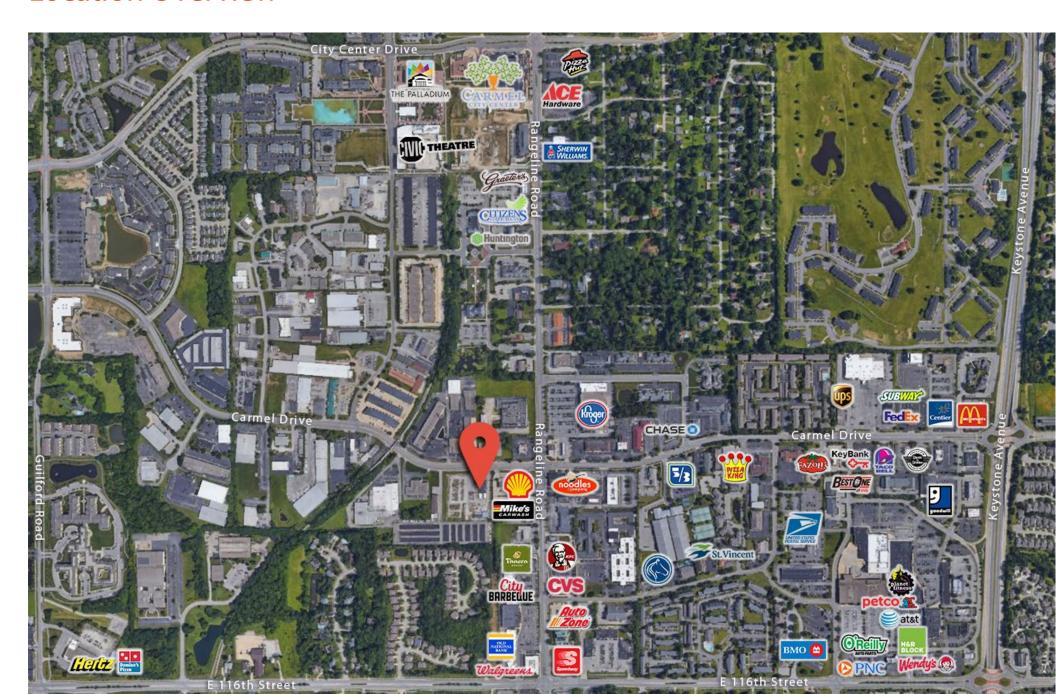

Drive is a single-tenant retail-automotive property consisting of +/- 10,488 total square feet and situated on a 3.60 acre site. The property is conveniently located close to Carmel amenities and offers easy access to I-69, I-70, I-74, and I-65 via I-465.



| SF            | Lease Rate  | Space Type        | Availability | Drive-In Doors | Details                                                                      |
|---------------|-------------|-------------------|--------------|----------------|------------------------------------------------------------------------------|
| +/- 10,488 SF | Call Broker | Retail-Automotive | Today        | 5              | Large open sales area, two sales offices, his and hers restrooms, and garage |

#### Site Plan







#### **Location Overview**



#### **Location Overview**



### **Demographics**