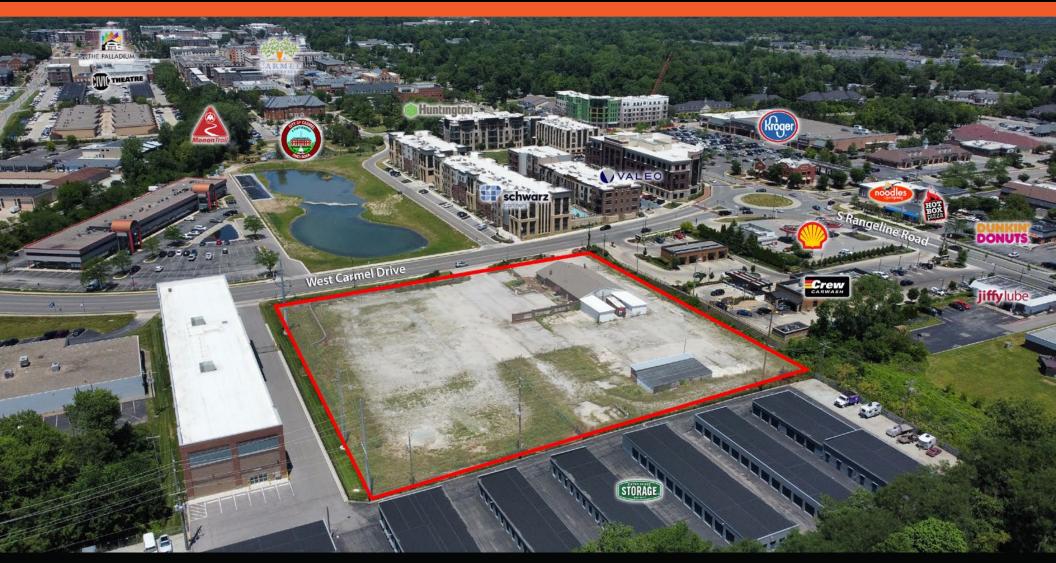

105 Carmel Drive is a single-tenant retail-automotive property consisting of +/- 10,488 total square feet and situated on a 3.60 acre site. The property is conveniently located close to Carmel amenities and offers easy access to I-69, I-70, I-74, and I-65 via I-465.

| SF            | Lease Rate  | Space Type        | Availability | Drive-In Doors | Details                                                                      |
|---------------|-------------|-------------------|--------------|----------------|------------------------------------------------------------------------------|
| +/- 10,488 SF | Call Broker | Retail-Automotive | Today        | 5              | Large open sales area, two sales offices, his and hers restrooms, and garage |