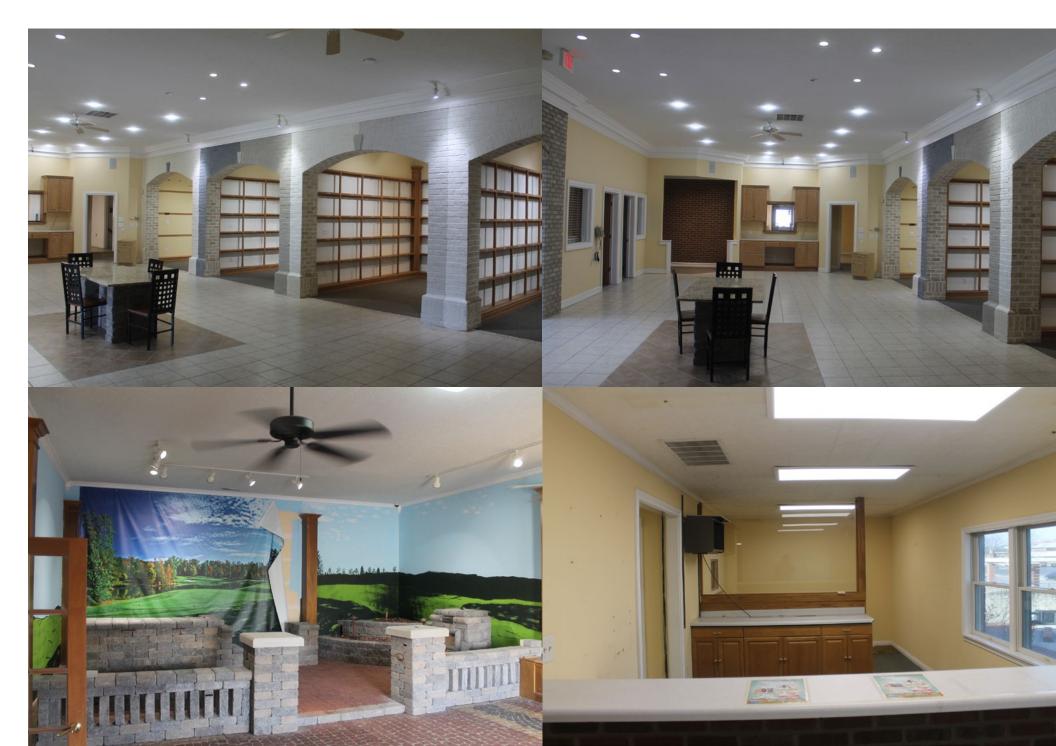

| SF            | Lease Rate  | Space Type        | Availability | Drive-In Doors | Details                                                                      |
|---------------|-------------|-------------------|--------------|----------------|------------------------------------------------------------------------------|
| +/- 10,488 SF | Call Broker | Retail-Automotive | Today        | 5              | Large open sales area, two sales offices, his and hers restrooms, and garage |