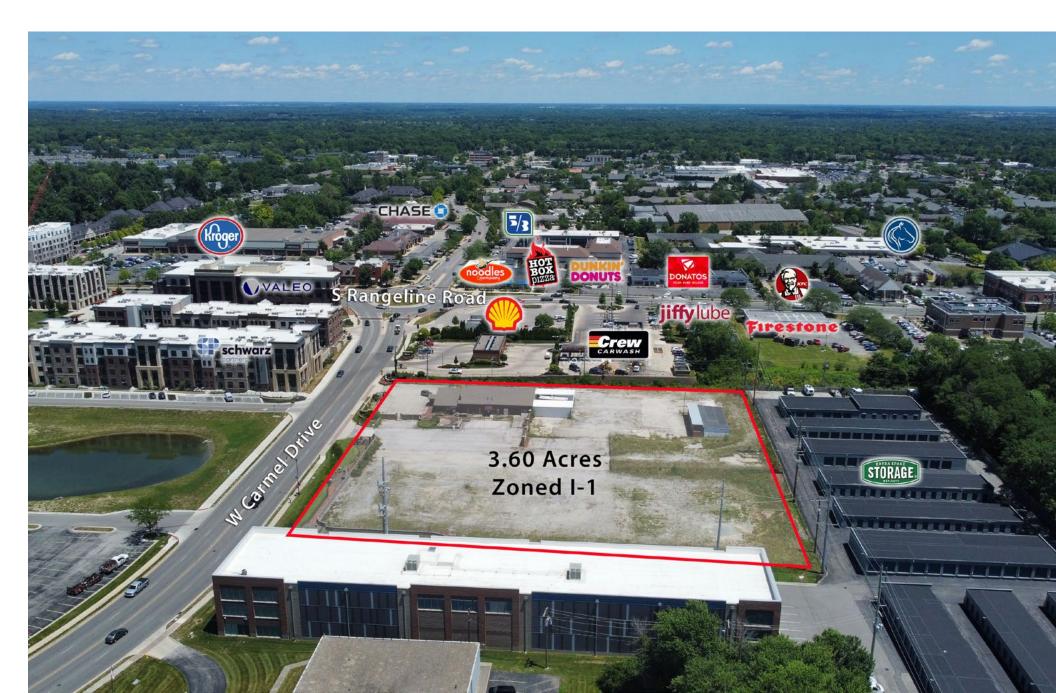

etail-Automotive Use |

105 Carmel Drive is a single-tenant retail-automotive property consisting of +/- 10,488 total square feet and situated on a 3.60 acre site. The property is conveniently located close to Carmel amenities and offers easy access to I-69, I-70, I-74, and I-65 via I-465.



| SF            | Lease Rate  | Space Type        | Availability | Drive-In Doors | Details                                                                      |
|---------------|-------------|-------------------|--------------|----------------|------------------------------------------------------------------------------|
| +/- 10,488 SF | Call Broker | Retail-Automotive | Today        | 5              | Large open sales area, two sales offices, his and hers restrooms, and garage |

#### Site Plan







#### **Location Overview**



#### **Location Overview**



### **Demographics**