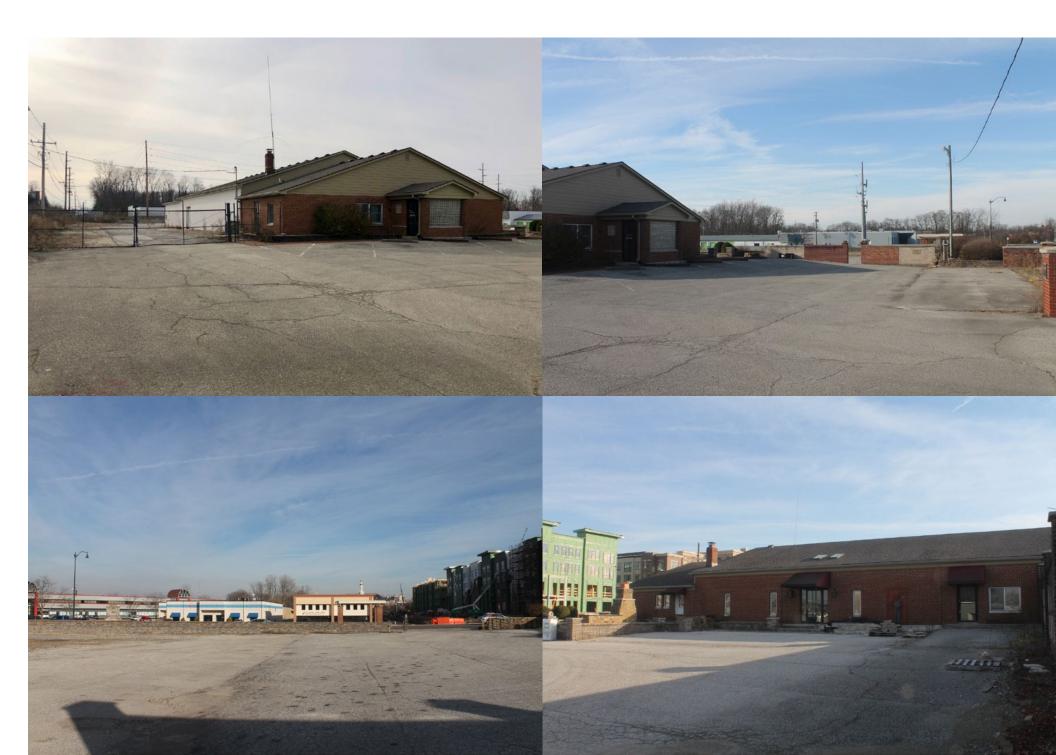

105 Carmel Drive is a single-tenant retail-automotive property consisting of +/- 10,488 total square feet and situated on a 3.60 acre site. The property is conveniently located close to Carmel amenities and offers easy access to I-69, I-70, I-74, and I-65 via I-465.

| SF            | Lease Rate  | Space Type        | Availability | Drive-In Doors | Details                                                                      |
|---------------|-------------|-------------------|--------------|----------------|------------------------------------------------------------------------------|
| +/- 10,488 SF | Call Broker | Retail-Automotive | Today        | 5              | Large open sales area, two sales offices, his and hers restrooms, and garage |