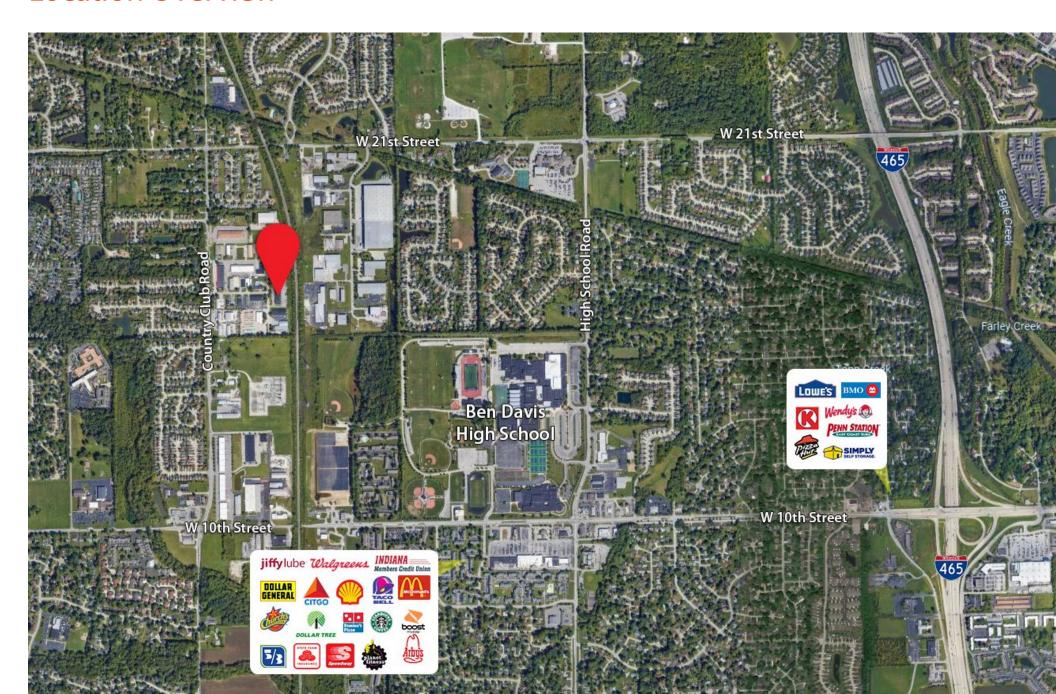

e for a wide variety of users looking for quality industrial/flex space.





## **Building Specifications**

| Lease Rate:          | \$8.00/SF Industrial Gross |
|----------------------|----------------------------|
| Available Space:     | +/- 2,400 SF               |
| Total Building Size: | +/- 25,800 SF              |
| Land Size:           | 2.98 Acres                 |
| Zoned:               | I-3                        |



| Suite | SF           | Lease Rate   | O/H Doors | Availability | Details                          |
|-------|--------------|--------------|-----------|--------------|----------------------------------|
| 1731  | +/- 2,400 SF | \$8.00/SF IG | 1         | Now          | Office area, restroom, warehouse |



## **Location Overview**



## **Location Overview**