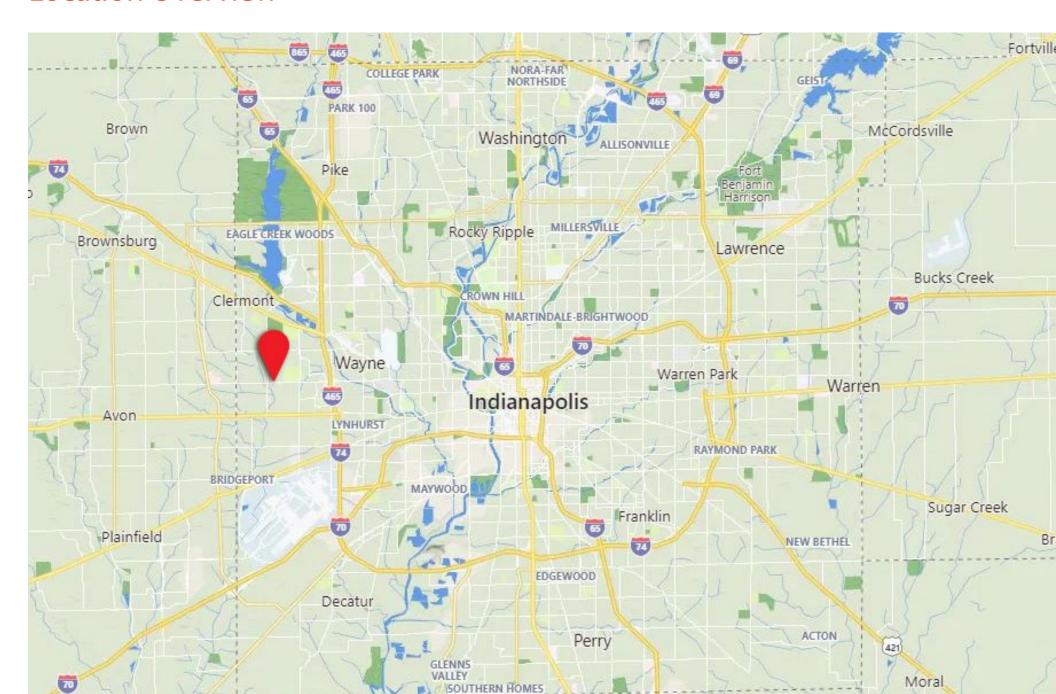

ed and offers the ideal space for a wide variety of users looking for quality industrial/flex space.





## **Building Specifications**

| Lease Rate:          | \$8.00/SF Industrial Gross |
|----------------------|----------------------------|
| Available Space:     | +/- 2,400 SF               |
| Total Building Size: | +/- 25,800 SF              |
| Land Size:           | 2.98 Acres                 |
| Zoned:               | I-3                        |



| Suite | SF           | Lease Rate   | O/H Doors | Availability | Details                          |
|-------|--------------|--------------|-----------|--------------|----------------------------------|
| 1731  | +/- 2,400 SF | \$8.00/SF IG | 1         | Now          | Office area, restroom, warehouse |



## **Location Overview**



## **Location Overview**