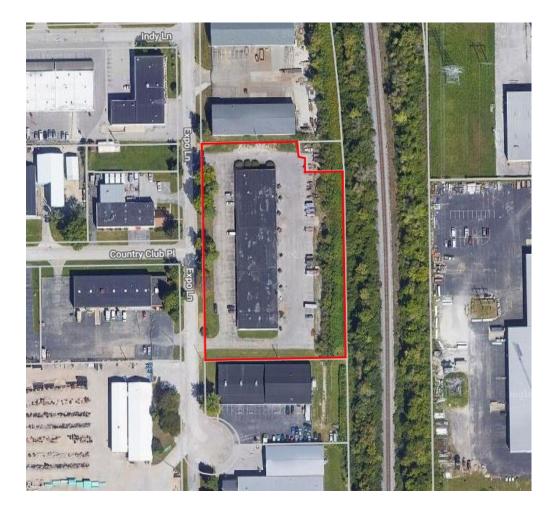

FOR LEASE
Industrial/Flex

1715

**Expo Lane** 

Indianapolis, IN 46214

Multi-Tenant Industrial/Flex

1715 Expo Lane is a multi-tenant industrial/flex property consisting of +/- 25,800 square feet. Situated on a fully improved 2.98 acres site, the property offers easy access to I-65, I-70 and I-74 via the western portion of the I-465 Indianapolis loop. The property is well maintained and offers the ideal space for a wide variety of users looking for quality industrial/flex space.

## **Building Specifications**

| Lease Rate:          | \$8.00/SF Industrial Gross |
|----------------------|----------------------------|
| Available Space:     | +/- 2,400 SF               |
| Total Building Size: | +/- 25,800 SF              |
| Land Size:           | 2.98 Acres                 |
| Zoned:               | I-3                        |