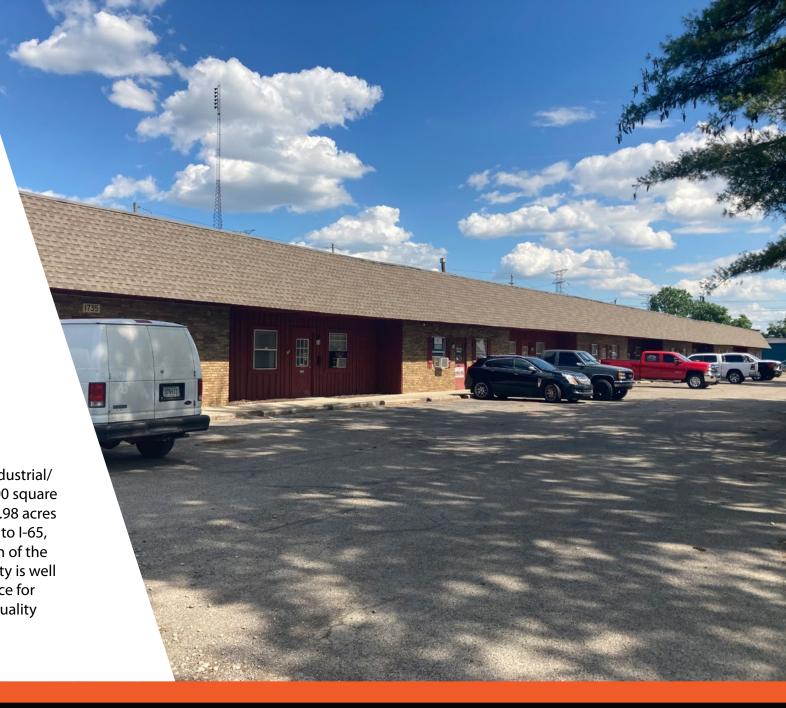

FOR LEASE
Industrial/Flex

1715

**Expo Lane** 

Indianapolis, IN 46214

Multi-Tenant Industrial/Flex

1715 Expo Lane is a multi-tenant industrial/flex property consisting of +/- 25,800 square feet. Situated on a fully improved 2.98 acres site, the property offers easy access to I-65, I-70 and I-74 via the western portion of the I-465 Indianapolis loop. The property is well maintained and offers the ideal space for a wide variety of users looking for quality industrial/flex space.