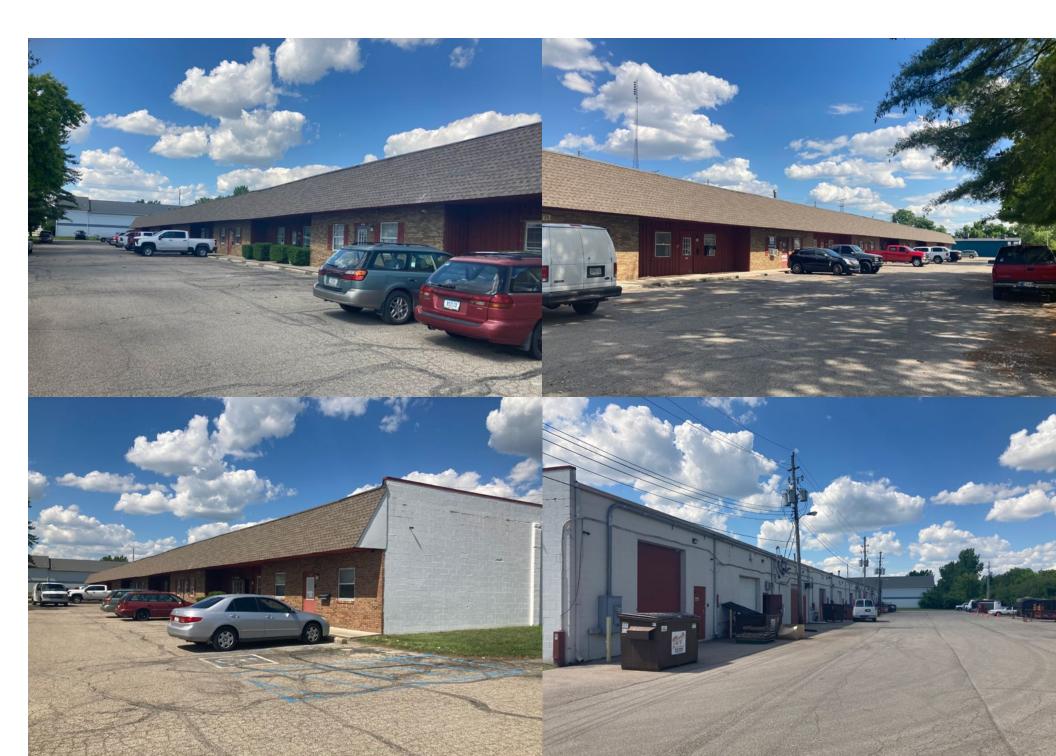

FOR LEASE
Industrial/Flex

1715

**Expo Lane** 

Indianapolis, IN 46214

Multi-Tenant Industrial/Flex

1715 Expo Lane is a multi-tenant industrial/flex property consisting of +/- 25,800 square feet. Situated on a fully improved 2.98 acres site, the property offers easy access to I-65, I-70 and I-74 via the western portion of the I-465 Indianapolis loop. The property is well maintained and offers the ideal space for a wide variety of users looking for quality industrial/flex space.