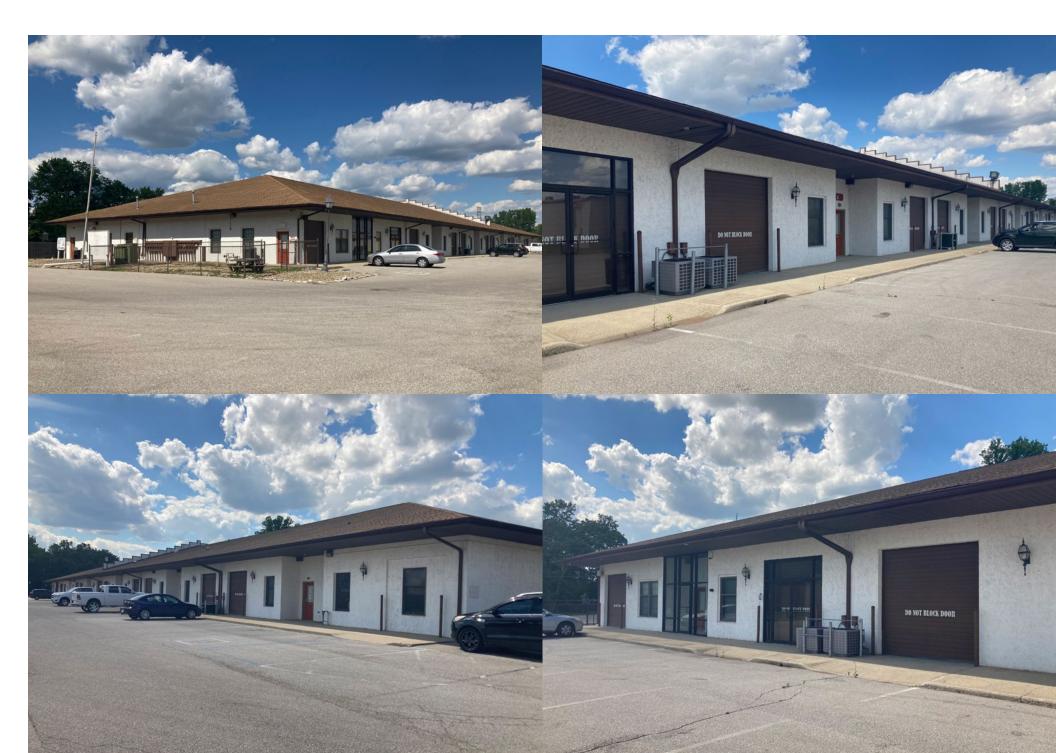

FOR LEASE
Industrial/Flex

8247Indy Court

Indianapolis, IN 46214

Multi-Tenant Industrial/Flex

8247 Indy Court is a multi-tenant industrial/flex property consisting of +/- 31,824 square feet. Situated on a fully improved 3.41 acres site, the property offers easy access to I-65, I-70 and I-74 via the western portion of the I-465 Indianapolis loop. The property is well maintained and offers the ideal space for a wide variety of users looking for quality industrial/flex space.