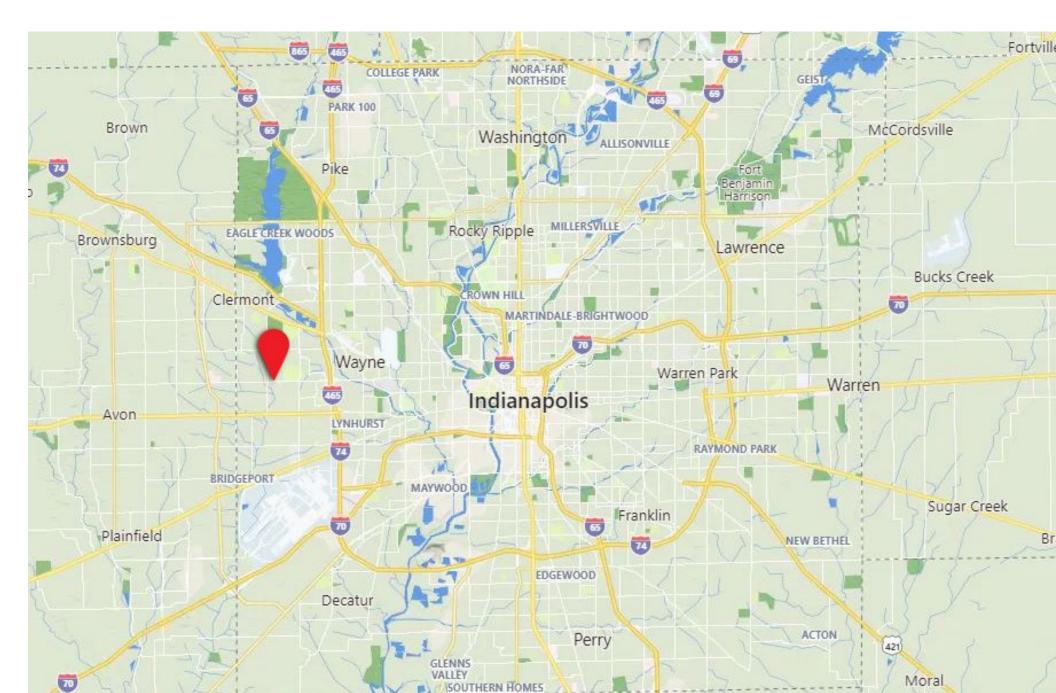

| Total Building Size: | +/- 31,824 SF                |
| Land Size:           | 3.41 Acres                   |
| Zoned:               | I-3                          |



| Suite     | SF           | Lease Rate   | O/H Doors | Availability | Details                                                                      |
|-----------|--------------|--------------|-----------|--------------|------------------------------------------------------------------------------|
| 8241-8243 | +/- 3,500 SF | \$9.99/SF IG | 2         | Now          | Warehouse area (+/- 1,500 SF), office (+/- 1,500 SF), mezzanine (+/- 500 SF) |
| 8255      | +/- 1,200 SF | \$9.99/SF IG | 1         | Now          | Warehouse area (+/- 850 SF), office (+/- 350 SF)                             |



## **Location Overview**



## **Location Overview**