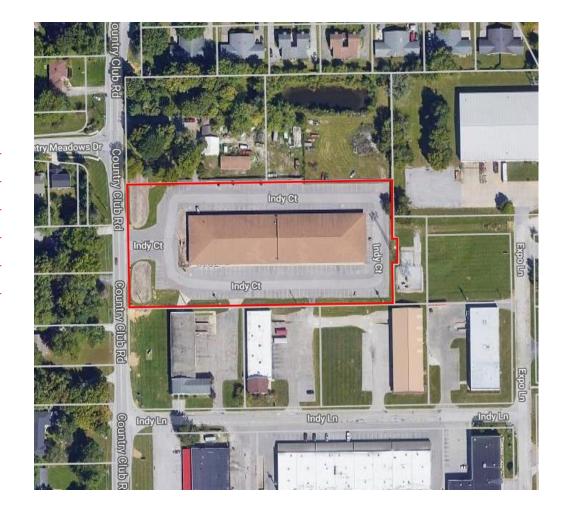

FOR LEASE
Industrial/Flex

8247Indy Court

Indianapolis, IN 46214

Multi-Tenant Industrial/Flex

8247 Indy Court is a multi-tenant industrial/flex property consisting of +/- 31,824 square feet. Situated on a fully improved 3.41 acres site, the property offers easy access to I-65, I-70 and I-74 via the western portion of the I-465 Indianapolis loop. The property is well maintained and offers the ideal space for a wide variety of users looking for quality industrial/flex space.

## **Building Specifications**

| Lease Rate:          | \$9.99/SF Industrial Gross   |
|----------------------|------------------------------|
| Available Space:     | +/- 1,200 SF to +/- 3,500 SF |
| Total Building Size: | +/- 31,824 SF                |
| Land Size:           | 3.41 Acres                   |
| Zoned:               | I-3                          |