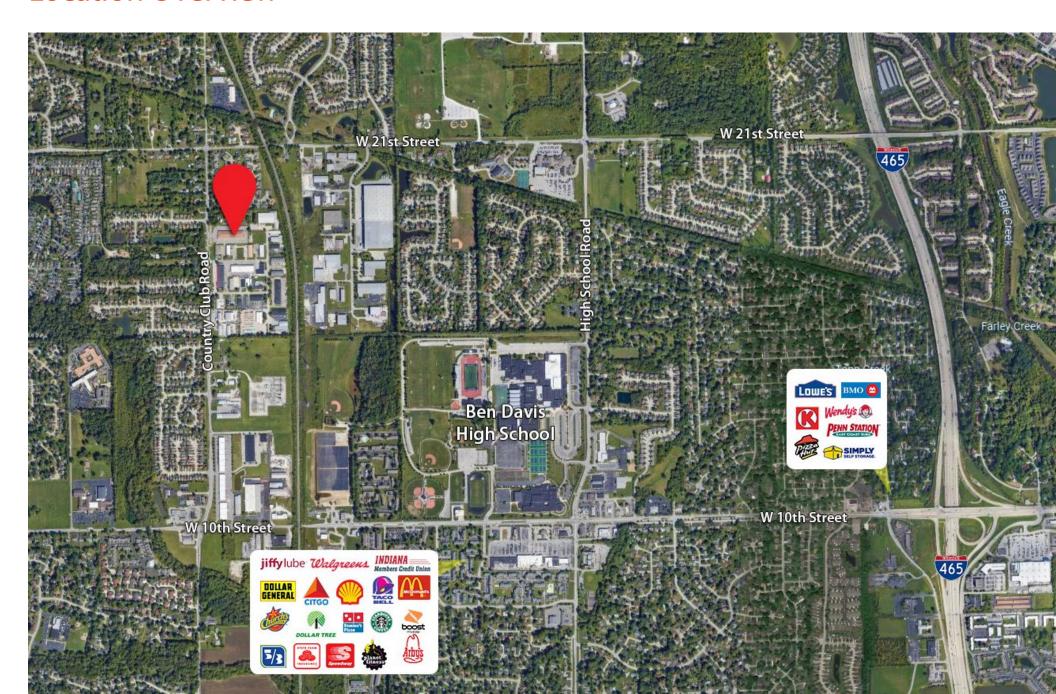

FOR LEASE
Industrial/Flex

8247Indy Court

Indianapolis, IN 46214

Multi-Tenant Industrial/Flex

8247 Indy Court is a multi-tenant industrial/flex property consisting of +/- 31,824 square feet. Situated on a fully improved 3.41 acres site, the property offers easy access to I-65, I-70 and I-74 via the western portion of the I-465 Indianapolis loop. The property is well maintained and offers the ideal space for a wide variety of users looking for quality industrial/flex space.

## **Location Overview**