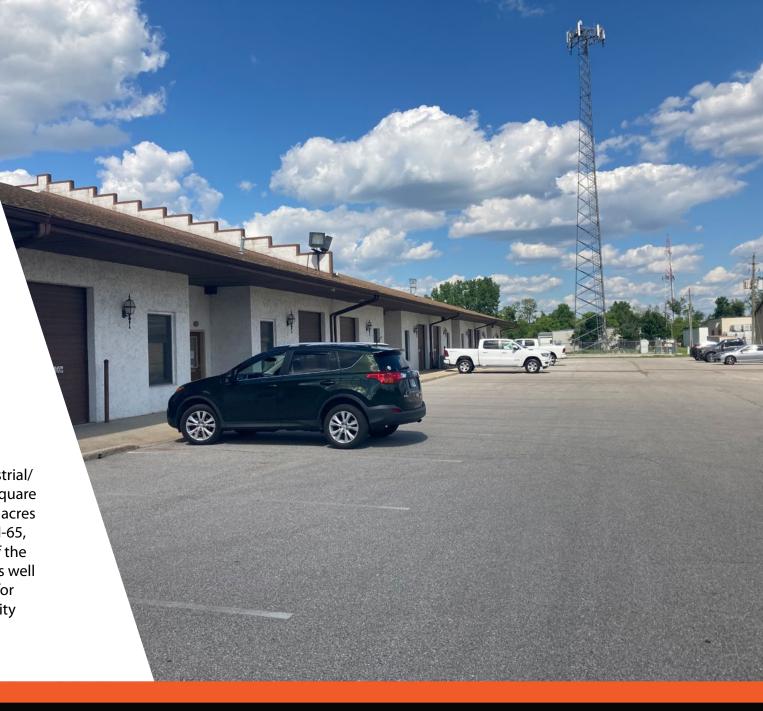

FOR LEASE
Industrial/Flex

8247Indy Court

Indianapolis, IN 46214

Multi-Tenant Industrial/Flex

8247 Indy Court is a multi-tenant industrial/flex property consisting of +/- 31,824 square feet. Situated on a fully improved 3.41 acres site, the property offers easy access to I-65, I-70 and I-74 via the western portion of the I-465 Indianapolis loop. The property is well maintained and offers the ideal space for a wide variety of users looking for quality industrial/flex space.