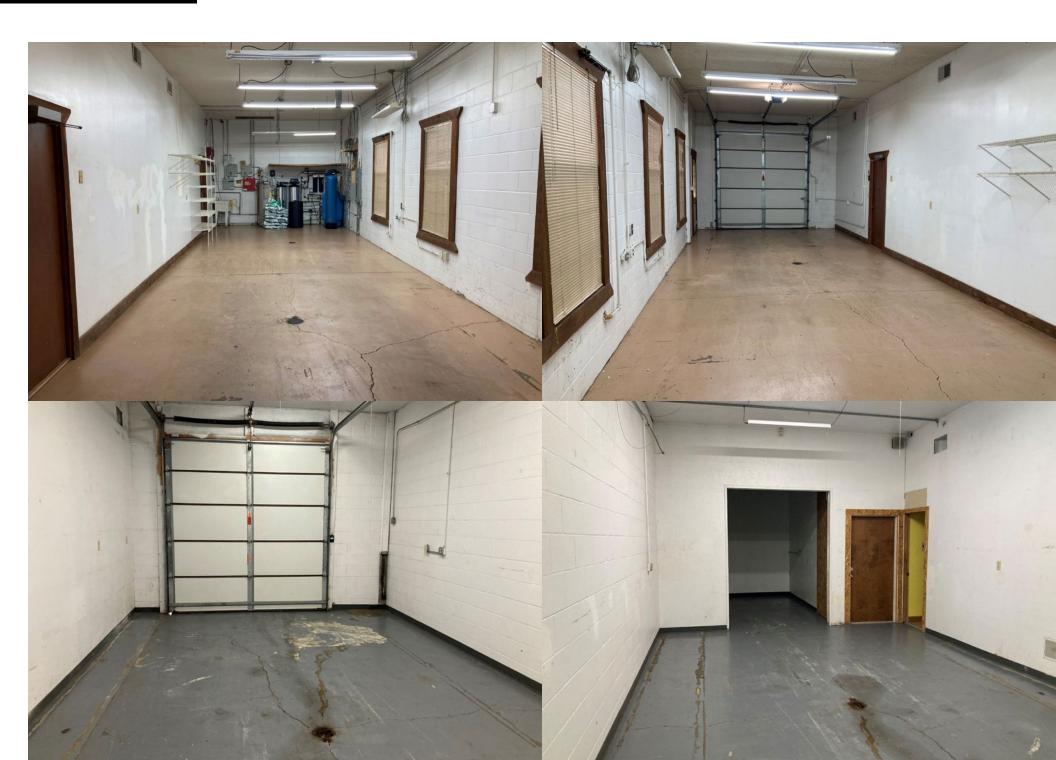

| Suite     | SF           | Lease Rate   | O/H Doors | Availability | Details                                                                      |
|-----------|--------------|--------------|-----------|--------------|------------------------------------------------------------------------------|
| 8241-8243 | +/- 3,500 SF | \$9.99/SF IG | 2         | Now          | Warehouse area (+/- 1,500 SF), office (+/- 1,500 SF), mezzanine (+/- 500 SF) |