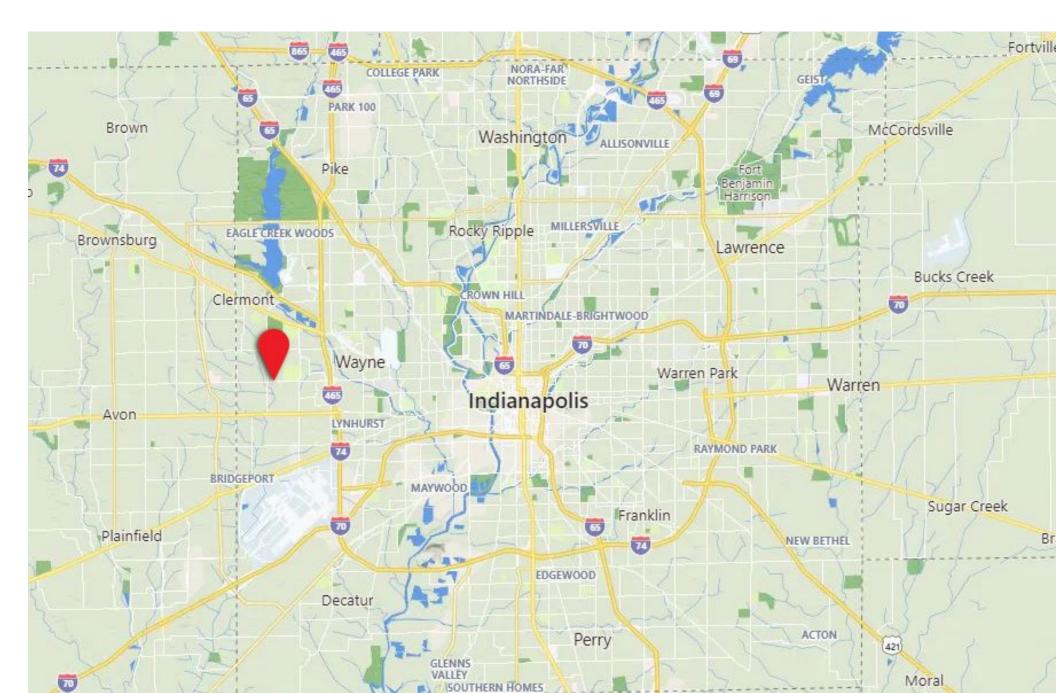

\$9.99/SF Industrial Gross |  |
|----------------------|----------------------------|--|
| Available Space:     | +/- 3,500 SF               |  |
| Total Building Size: | +/- 31,824 SF              |  |
| Land Size:           | 3.41 Acres                 |  |
| Zoned:               | I-3                        |  |



| Suite     | SF           | Lease Rate   | O/H Doors | Availability | Details                                                                      |
|-----------|--------------|--------------|-----------|--------------|------------------------------------------------------------------------------|
| 8241-8243 | +/- 3,500 SF | \$9.99/SF IG | 2         | Now          | Warehouse area (+/- 1,500 SF), office (+/- 1,500 SF), mezzanine (+/- 500 SF) |



## **Location Overview**



## **Location Overview**