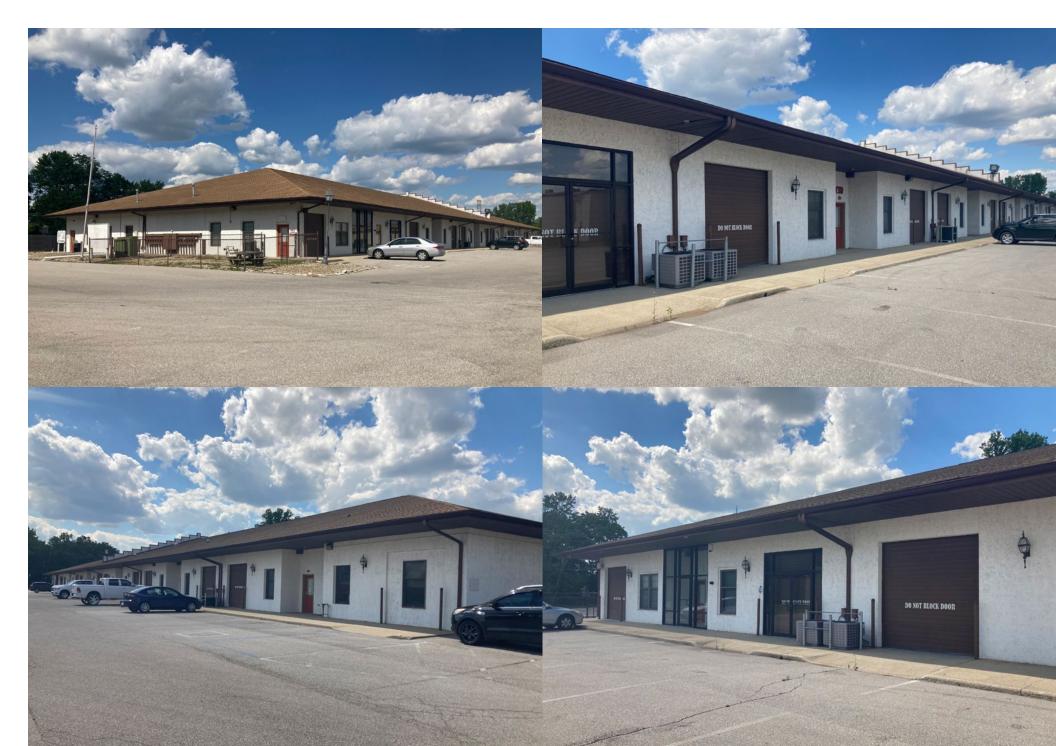

FOR LEASE
Industrial/Flex

8247Indy Court

Indianapolis, IN 46214

Multi-Tenant Industrial/Flex

8247 Indy Court is a multi-tenant industrial/flex property consisting of +/- 31,824 square feet. Situated on a fully improved 3.41 acres site, the property offers easy access to I-65, I-70 and I-74 via the western portion of the I-465 Indianapolis loop. The property is well maintained and offers the ideal space for a wide variety of users looking for quality industrial/flex space.