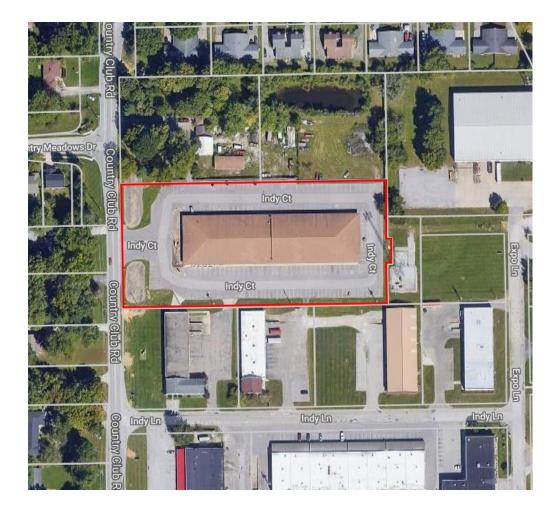

FOR LEASE
Industrial/Flex

8247Indy Court

Indianapolis, IN 46214

Multi-Tenant Industrial/Flex

8247 Indy Court is a multi-tenant industrial/flex property consisting of +/- 31,824 square feet. Situated on a fully improved 3.41 acres site, the property offers easy access to I-65, I-70 and I-74 via the western portion of the I-465 Indianapolis loop. The property is well maintained and offers the ideal space for a wide variety of users looking for quality industrial/flex space.

## **Building Specifications**

| Lease Rate:          | \$9.99/SF Industrial Gross |  |
|----------------------|----------------------------|--|
| Available Space:     | +/- 3,500 SF               |  |
| Total Building Size: | +/- 31,824 SF              |  |
| Land Size:           | 3.41 Acres                 |  |
| Zoned:               | I-3                        |  |