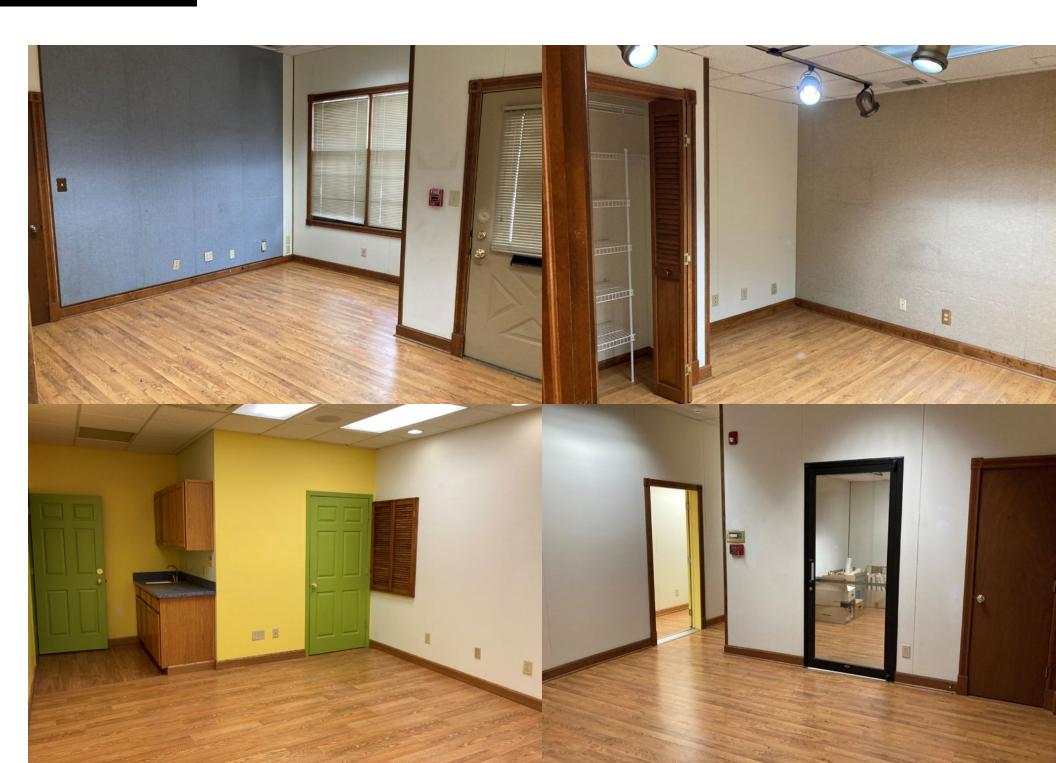

| Suite     | SF           | Lease Rate   | O/H Doors | Availability | Details                                                                      |
|-----------|--------------|--------------|-----------|--------------|------------------------------------------------------------------------------|
| 8241-8243 | +/- 3,500 SF | \$9.99/SF IG | 2         | Now          | Warehouse area (+/- 1,500 SF), office (+/- 1,500 SF), mezzanine (+/- 500 SF) |