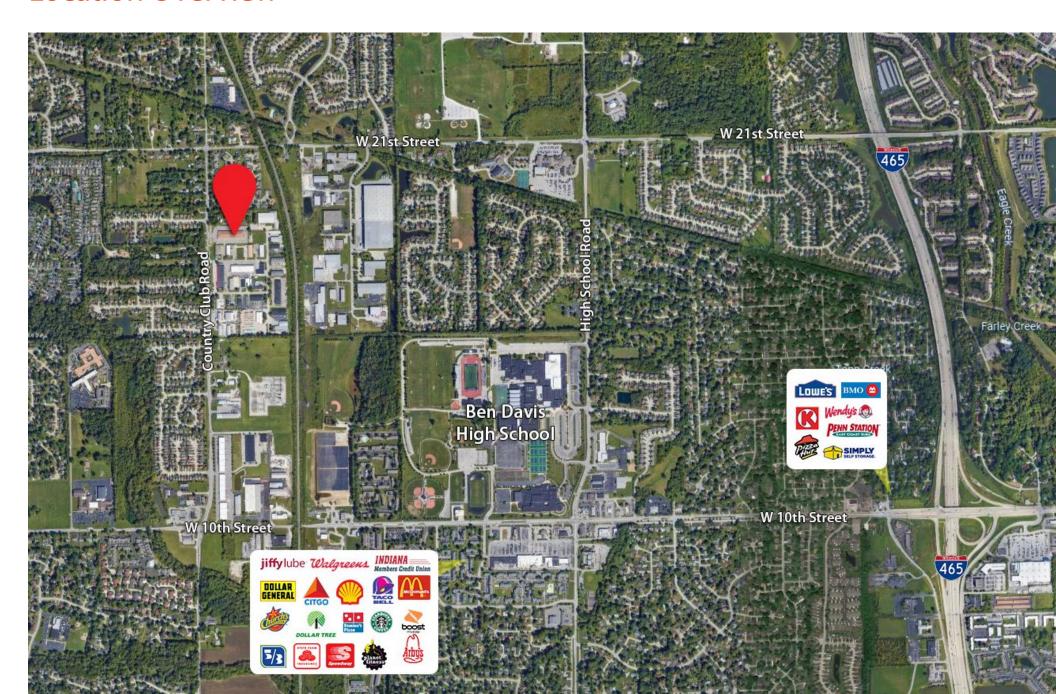

|  |
|----------------------|----------------------------|--|
| Available Space:     | +/- 3,500 SF               |  |
| Total Building Size: | +/- 31,824 SF              |  |
| Land Size:           | 3.41 Acres                 |  |
| Zoned:               | I-3                        |  |



| Suite     | SF           | Lease Rate   | O/H Doors | Availability | Details                                                                      |
|-----------|--------------|--------------|-----------|--------------|------------------------------------------------------------------------------|
| 8241-8243 | +/- 3,500 SF | \$9.99/SF IG | 2         | Now          | Warehouse area (+/- 1,500 SF), office (+/- 1,500 SF), mezzanine (+/- 500 SF) |



## **Location Overview**



## **Location Overview**