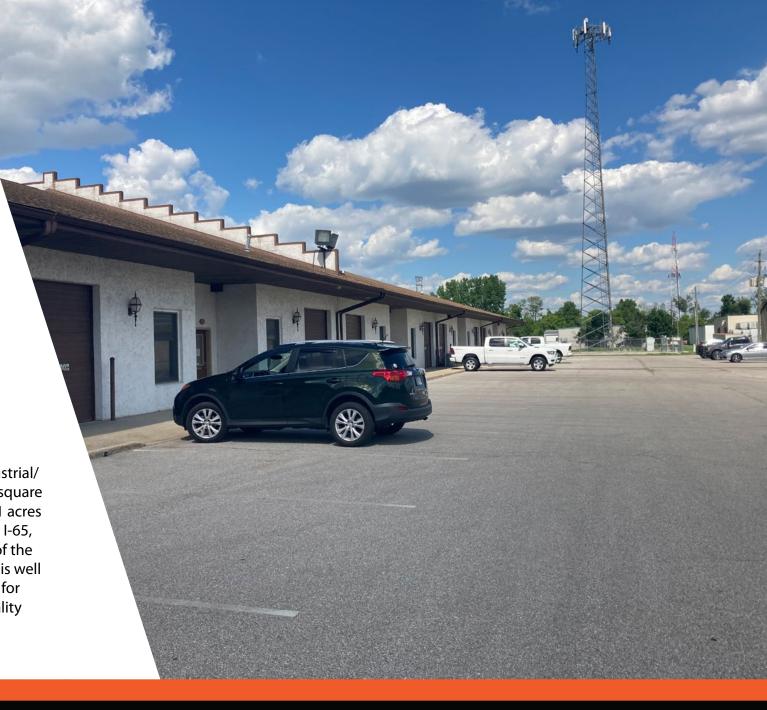

FOR LEASE
Industrial/Flex

8247Indy Court

Indianapolis, IN 46214

Multi-Tenant Industrial/Flex

8247 Indy Court is a multi-tenant industrial/flex property consisting of +/- 31,824 square feet. Situated on a fully improved 3.41 acres site, the property offers easy access to I-65, I-70 and I-74 via the western portion of the I-465 Indianapolis loop. The property is well maintained and offers the ideal space for a wide variety of users looking for quality industrial/flex space.