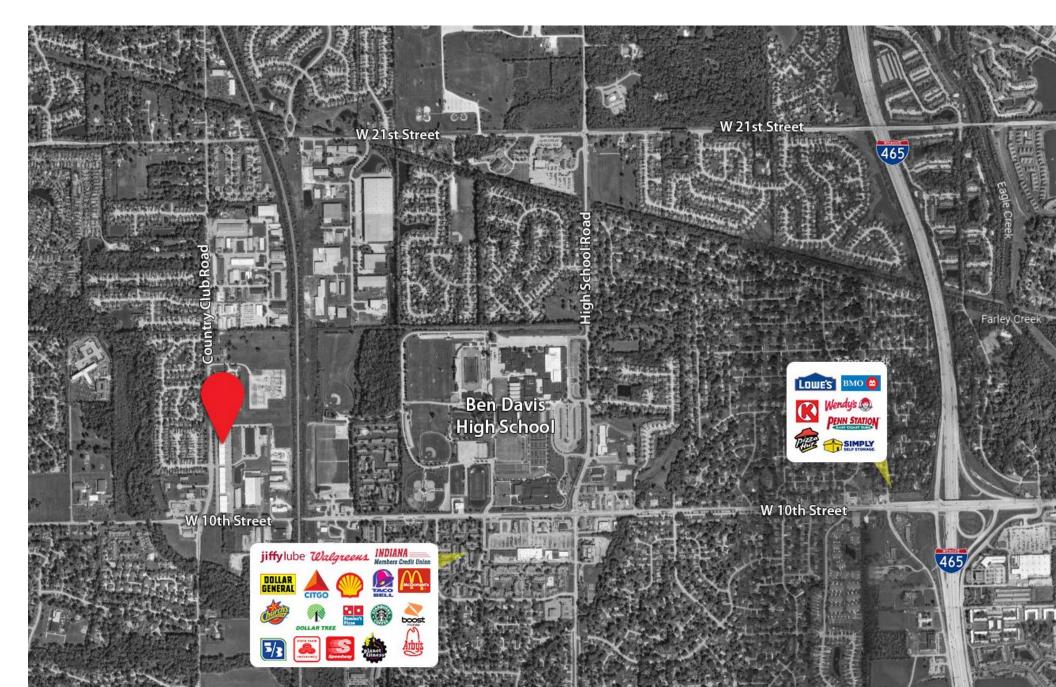

|-------|--------------|--------------|-------------|------------|--------------|------------------------------------------------------------------------------------------------|
| 1213  | +/- 4,000 SF | \$9.99/SF IG | 1 (12 x 12) | 1 (10 x 8) | Now          | Warehouse area (+/- 2,400 SF), office area (+/- 800 SF), two restrooms, mezzanine (+/- 800 SF) |
| 1217  | +/- 4,000 SF | \$9.99/SF IG | 1 (14 x 12) | 1 (10 x 8) | Now          | Warehouse area (+/- 2,400 SF), office area (+/- 1,600 SF), two restrooms                       |
| 1221  | +/- 4,000 SF | \$9.99/SF IG | 1 (14 x 12) | 1 (10 x 8) | Now          | Warehouse area (+/- 2,400 SF), office area (+/- 800 SF), two restrooms, mezzanine (+/- 800 SF) |



## **Aerial Photo**



#### **Location Overview**



### **Location Overview**