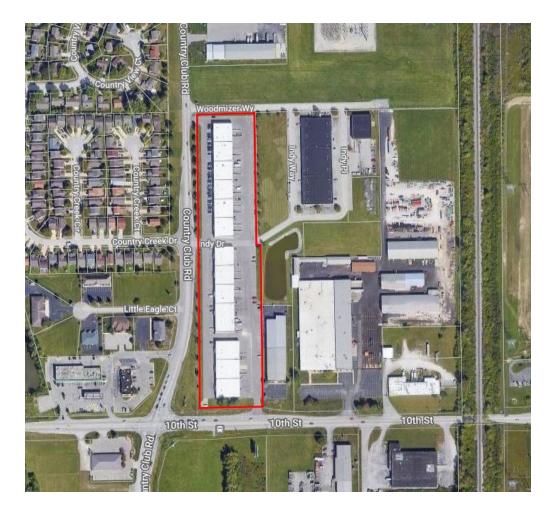

to I-65, I-70 and I-74 via the western portion of the I-465 Indianapolis loop. The property is well maintained and offers the ideal space for a wide variety of users looking for quality industrial/flex space.





Corporate Commercial Group 11495 N Pennsylvania Street Ste. 225 Carmel, IN 46032 Keith Dedrick CCIM, SIOR keith@ccgbrokers.com 317-502-3622

# **Building Specifications**

| Lease Rate:               | \$9.99/SF Industrial Gross |
|---------------------------|----------------------------|
| Available Space:          | +/- 4,000 to +/-12,000 SF  |
| Maximum Contiguous Space: | +/- 12,000 SF              |
| Total Building Size:      | +/- 89,640 SF              |
| Land Size:                | 8.11 Acres                 |
| Zoned:                    | I-3                        |



| Suite | SF           | Lease Rate   | O/H         | Dock       | Availability | Details                                                                                        |
|-------|--------------|--------------|-------------|------------|--------------|------------------------------------------------------------------------------------------------|
| 1213  | +/- 4,000 SF | \$9.99/SF IG | 1 (12 x 12) | 1 (10 x 8) | Now          | Warehouse area (+/- 2,400 SF), office area (+/- 800 SF), two restrooms, mezzanine (+/- 800 SF) |
| 1217  | +/- 4,000 SF | \$9.99/SF IG | 1 (14 x 12) | 1 (10 x 8) | Now          | Warehouse area (+/- 2,400 SF), office area (+/- 1,600 SF), two restrooms                       |
| 1221  | +/- 4,000 SF | \$9.99/SF IG | 1 (14 x 12) | 1 (10 x 8) | Now          |