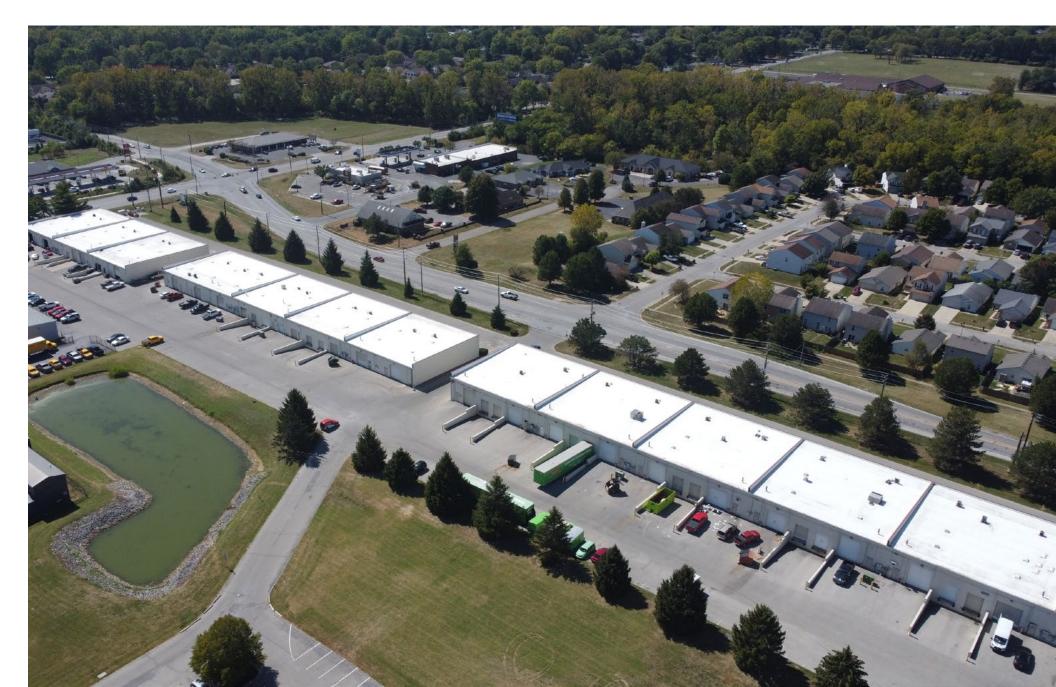

|
|-------|--------------|--------------|-------------|------------|--------------|------------------------------------------------------------------------------------------------|
| 1213  | +/- 4,000 SF | \$9.99/SF IG | 1 (12 x 12) | 1 (10 x 8) | Now          | Warehouse area (+/- 2,400 SF), office area (+/- 800 SF), two restrooms, mezzanine (+/- 800 SF) |
| 1217  | +/- 4,000 SF | \$9.99/SF IG | 1 (14 x 12) | 1 (10 x 8) | Now          | Warehouse area (+/- 2,400 SF), office area (+/- 1,600 SF), two restrooms                       |
| 1221  | +/- 4,000 SF | \$9.99/SF IG | 1 (14 x 12) | 1 (10 x 8) | Now          | Warehouse area (+/- 2,400 SF), office area (+/- 800 SF), two restrooms, mezzanine (+/- 800 SF) |



## **Aerial Photo**



#### **Location Overview**



### **Location Overview**