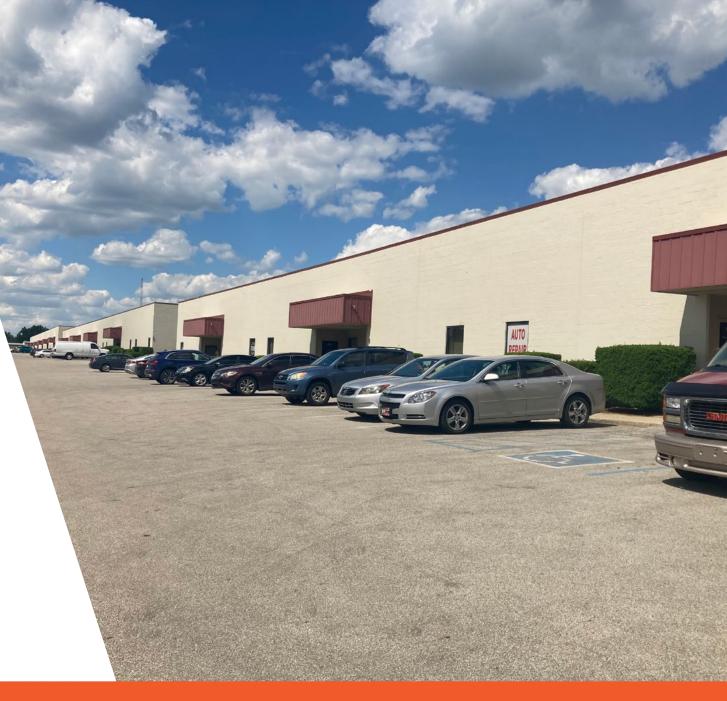

#### Multi-Tenant Industrial/Flex

1001 Country Club Road is a multi-tenant industrial/flex property consisting of +/-89,640 square feet. Situated on a fully improved 8.11 acres site, the property offers easy access to I-65, I-70 and I-74 via the western portion of the I-465 Indianapolis loop. The property is well maintained and offers the ideal space for a wide variety of users looking for quality industrial/flex space.