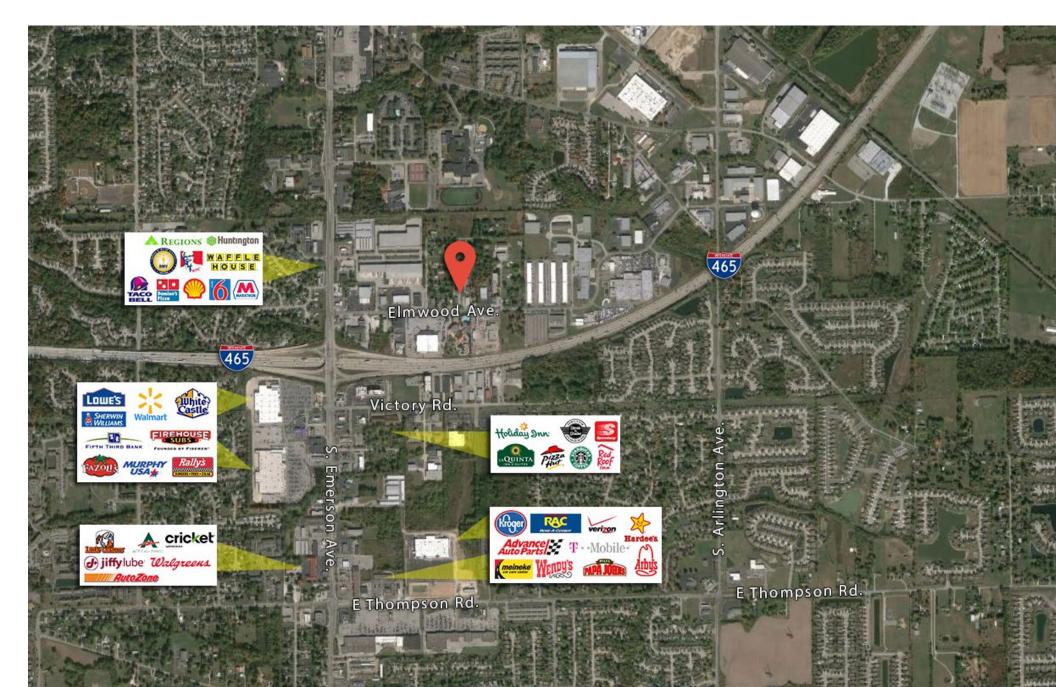

10.00/SF IG |
|----------------------|---------------|
| Available Space:     | +/- 3,468 SF  |
| Total Building Size: | +/- 29,103 SF |
| Land Size:           | 3.62 Acres    |
| Zoned:               | I-2           |
| Parking:             | 78 Spaces     |



#### Available Space

| Suite       | SF           | Lease Rate    | Availability | Details                                                                                 |
|-------------|--------------|---------------|--------------|-----------------------------------------------------------------------------------------|
| Bld 1 Ste A | +/- 3,468 SF | \$10.00/SF IG | Today        | Seven offices, conference room, reception area, kitchenette and his and hers restrooms. |



### **Location Overview**



### **Location Overview**