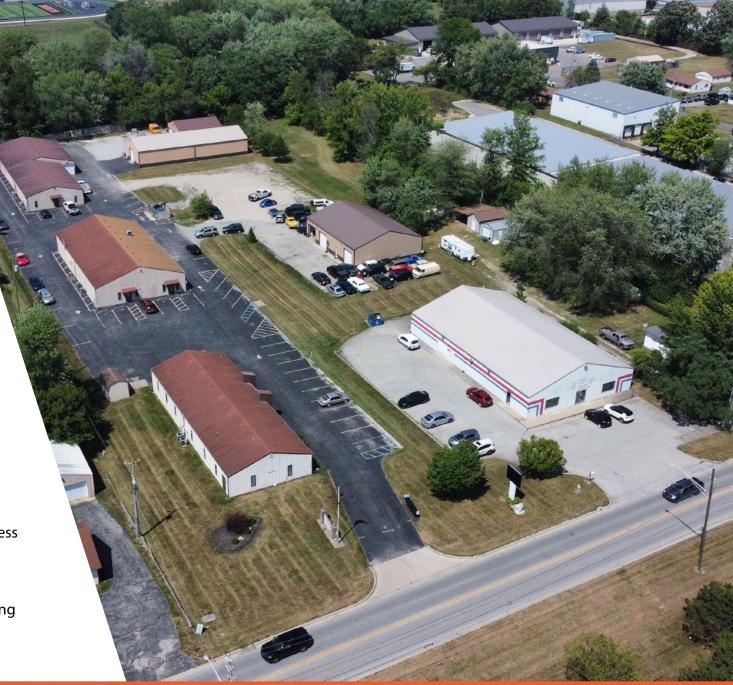

### Multi-Tenant Industrial/Flex

5342 Elmwood Avenue is a multi-tenant industrial/flex property totaling +/- 29,103 square feet. Situated on a fully improved 3.62 acres site, the property offers easy access to I-69, I-74, I-65 and I-70 via the southern portion of the I-465 Indianapolis loop. The property is well maintained and offers the ideal space for a wide variety of users looking for quality industrial/flex space.

## **Building Specifications**

| Lease Rate:          | \$10.00/SF IG |
|----------------------|---------------|
| Available Space:     | +/- 3,468 SF  |
| Total Building Size: | +/- 29,103 SF |
| Land Size:           | 3.62 Acres    |
| Zoned:               | I-2           |
| Parking:             | 78 Spaces     |