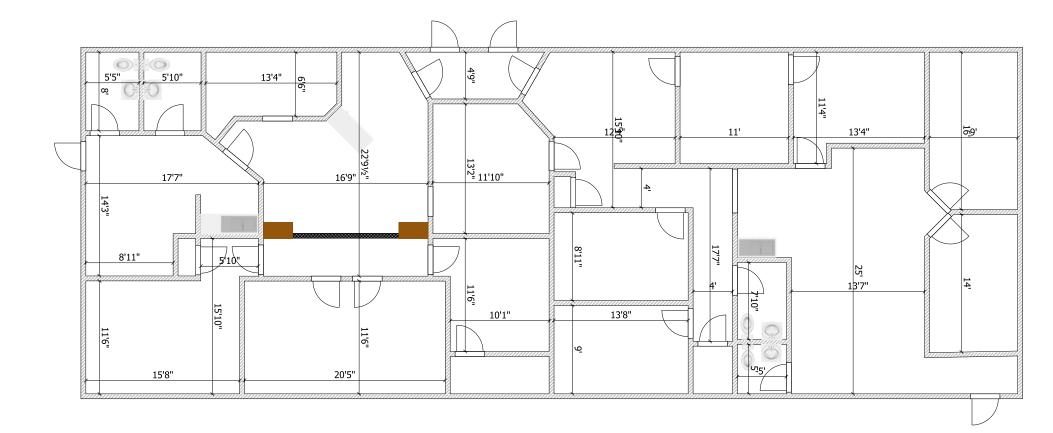

#### Available Space

| Suite       | SF           | Lease Rate    | Availability | Details                                                                                 |
|-------------|--------------|---------------|--------------|-----------------------------------------------------------------------------------------|
| Bld 1 Ste A | +/- 3,468 SF | \$10.00/SF IG | Today        | Seven offices, conference room, reception area, kitchenette and his and hers restrooms. |