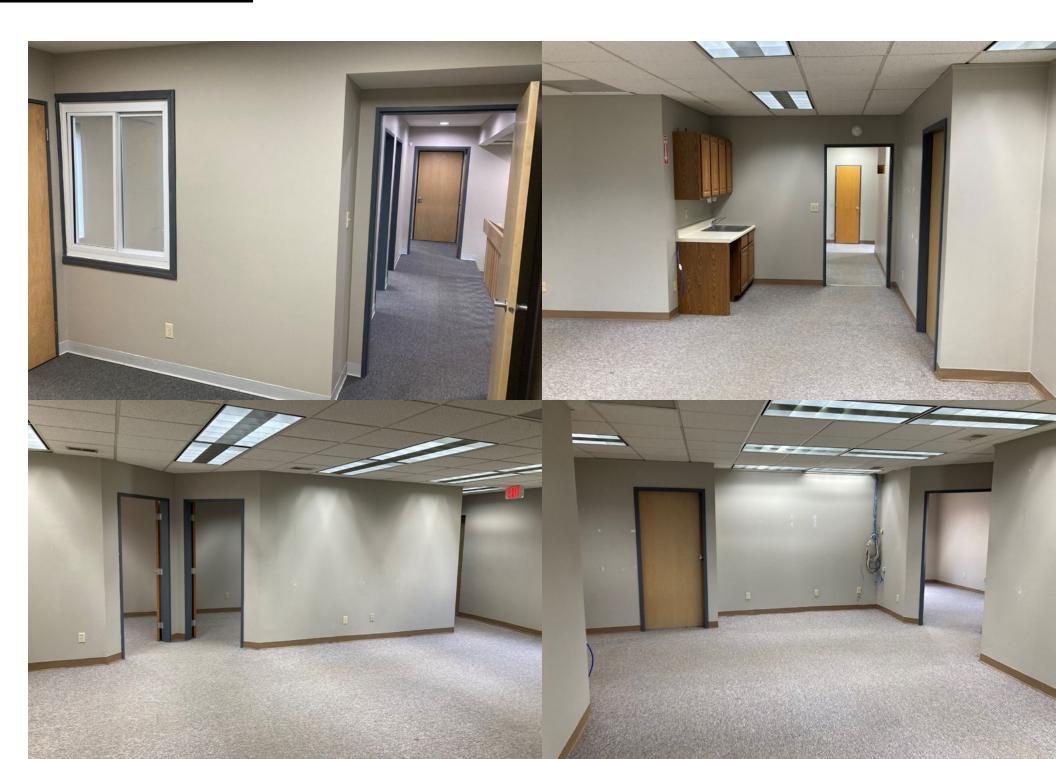

#### Available Space

| Suite       | SF           | Lease Rate    | Availability | Details                                                                                 |
|-------------|--------------|---------------|--------------|-----------------------------------------------------------------------------------------|
| Bld 1 Ste A | +/- 3,468 SF | \$10.00/SF IG | Today        | Seven offices, conference room, reception area, kitchenette and his and hers restrooms. |