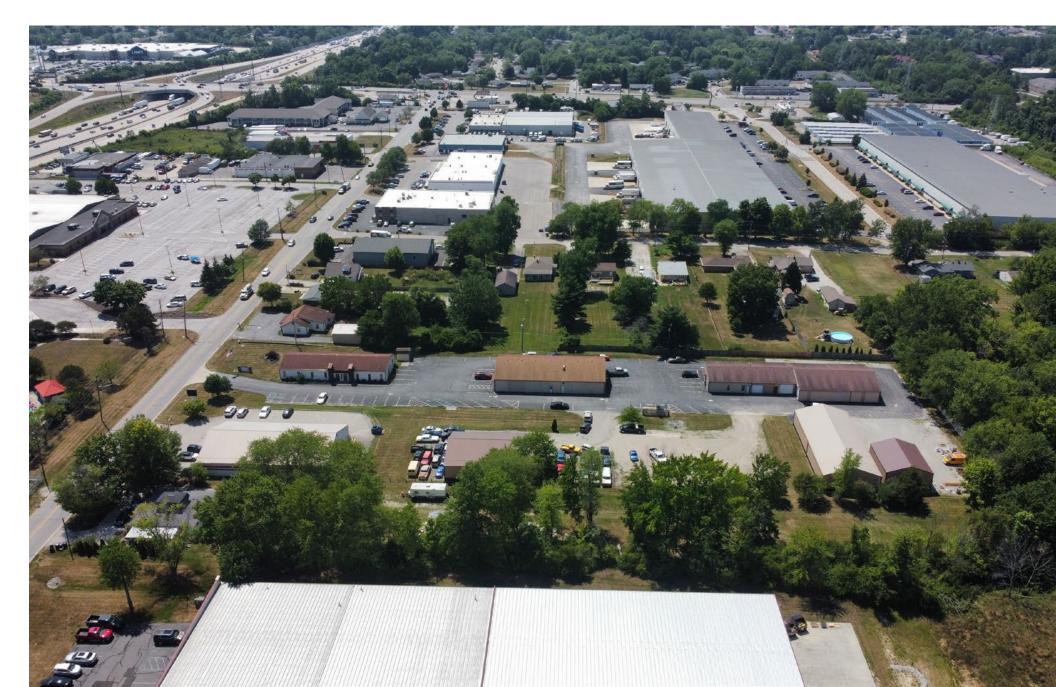

| Lease Rate:          | \$10.00/SF IG |
|----------------------|---------------|
| Available Space:     | +/- 3,468 SF  |
| Total Building Size: | +/- 29,103 SF |
| Land Size:           | 3.62 Acres    |
| Zoned:               | I-2           |
| Parking:             | 78 Spaces     |



#### Available Space

| Suite       | SF           | Lease Rate    | Availability | Details                                                                                 |
|-------------|--------------|---------------|--------------|-----------------------------------------------------------------------------------------|
| Bld 1 Ste A | +/- 3,468 SF | \$10.00/SF IG | Today        | Seven offices, conference room, reception area, kitchenette and his and hers restrooms. |



### **Location Overview**



### **Location Overview**