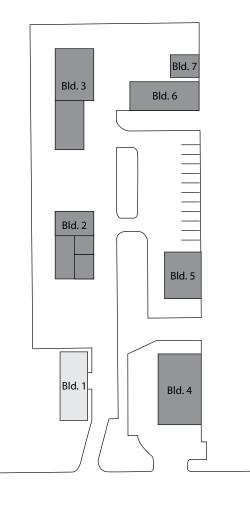

#### Available Space

| Suite       | SF           | Lease Rate    | Availability | Details                                                                                 |
|-------------|--------------|---------------|--------------|-----------------------------------------------------------------------------------------|
| Bld 1 Ste A | +/- 3,468 SF | \$10.00/SF IG | Today        | Seven offices, conference room, reception area, kitchenette and his and hers restrooms. |