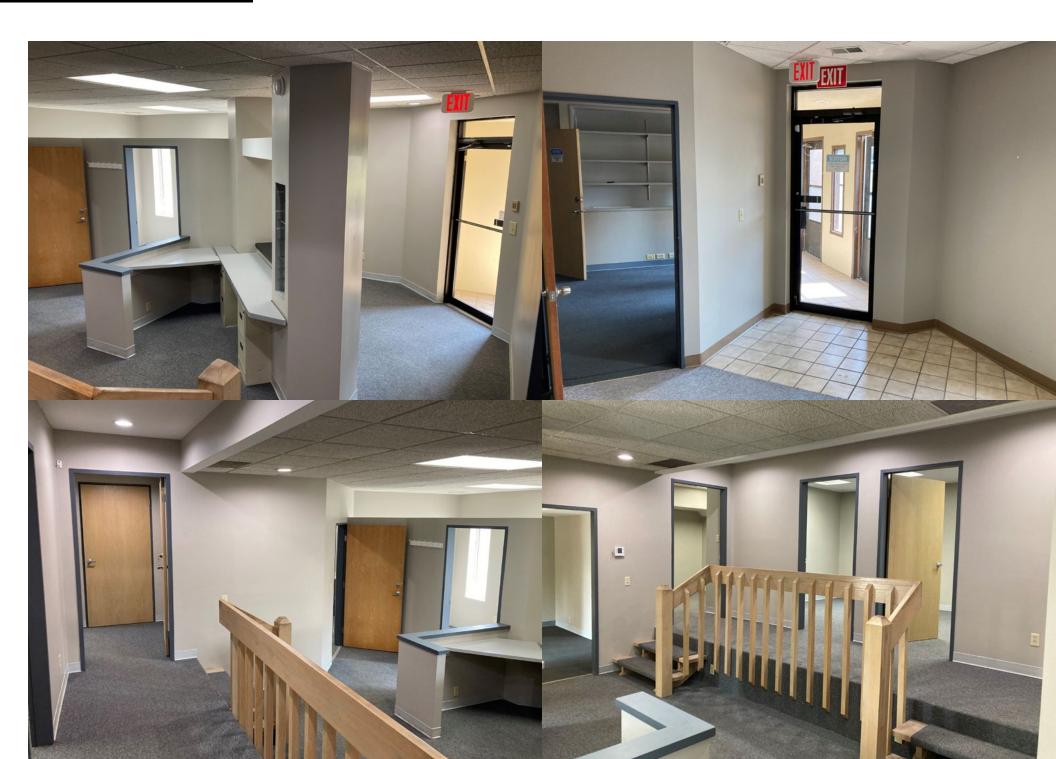

#### Available Space

| Suite       | SF           | Lease Rate    | Availability | Details                                                                                 |
|-------------|--------------|---------------|--------------|-----------------------------------------------------------------------------------------|
| Bld 1 Ste A | +/- 3,468 SF | \$10.00/SF IG | Today        | Seven offices, conference room, reception area, kitchenette and his and hers restrooms. |