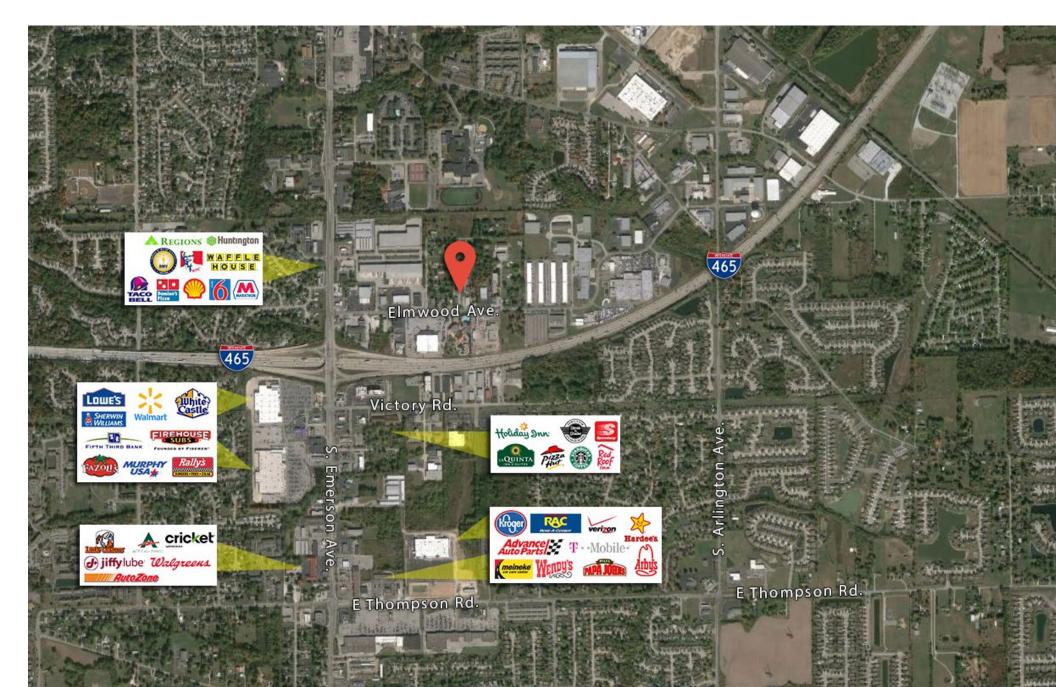

### Multi-Tenant Industrial/Flex

5342 Elmwood Avenue is a multi-tenant industrial/flex property totaling +/- 29,103 square feet. Situated on a fully improved 3.62 acres site, the property offers easy access to I-69, I-74, I-65 and I-70 via the southern portion of the I-465 Indianapolis loop. The property is well maintained and offers the ideal space for a wide variety of users looking for quality industrial/flex space.

### **Location Overview**