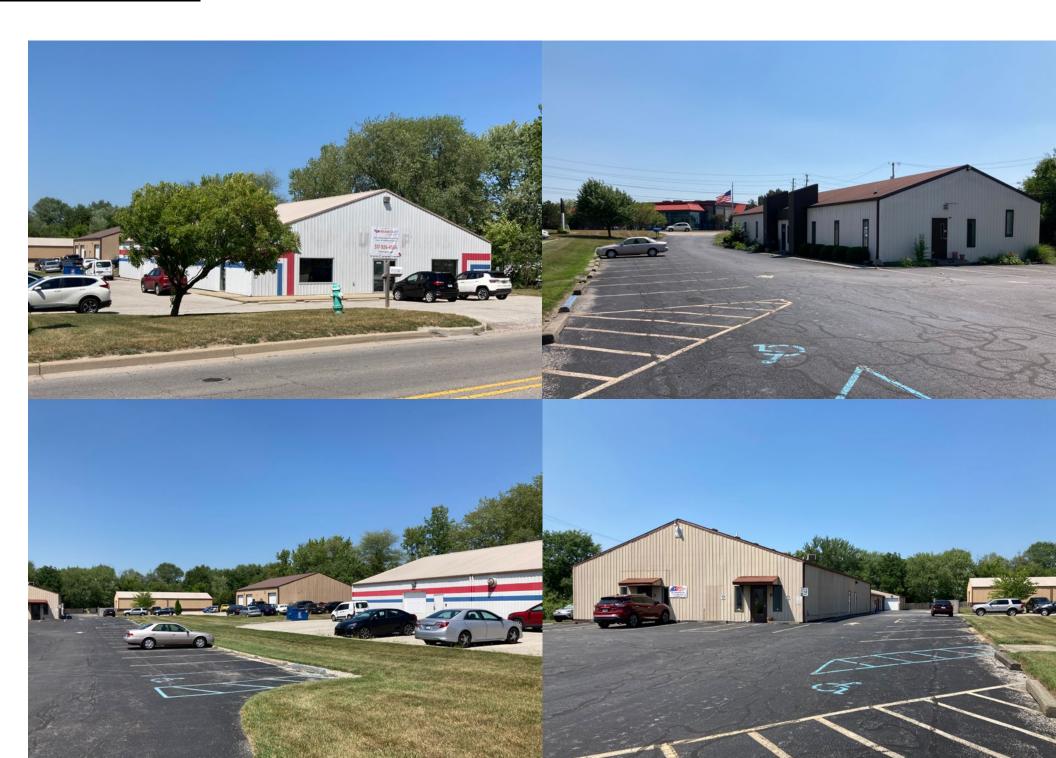

### Multi-Tenant Industrial/Flex

5342 Elmwood Avenue is a multi-tenant industrial/flex property totaling +/- 29,103 square feet. Situated on a fully improved 3.62 acres site, the property offers easy access to I-69, I-74, I-65 and I-70 via the southern portion of the I-465 Indianapolis loop. The property is well maintained and offers the ideal space for a wide variety of users looking for quality industrial/flex space.