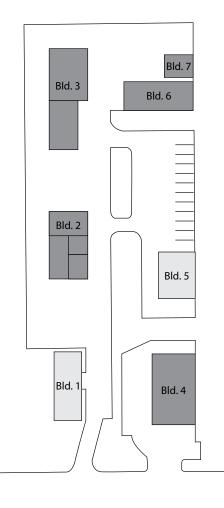

#### Available Space

| Suite         | SF           | Lease Rate    | Availability | Details                                                                                 |
|---------------|--------------|---------------|--------------|-----------------------------------------------------------------------------------------|
| Bld 1 Ste A   | +/- 3,468 SF | \$10.00/SF IG | Today        | Seven offices, conference room, reception area, kitchenette and his and hers restrooms. |
| Bld 5 Ste J K | +/- 3,116 SF | \$8.47/SF IG  | 8/1/2024     | Three overhead doors, and office area.                                                  |