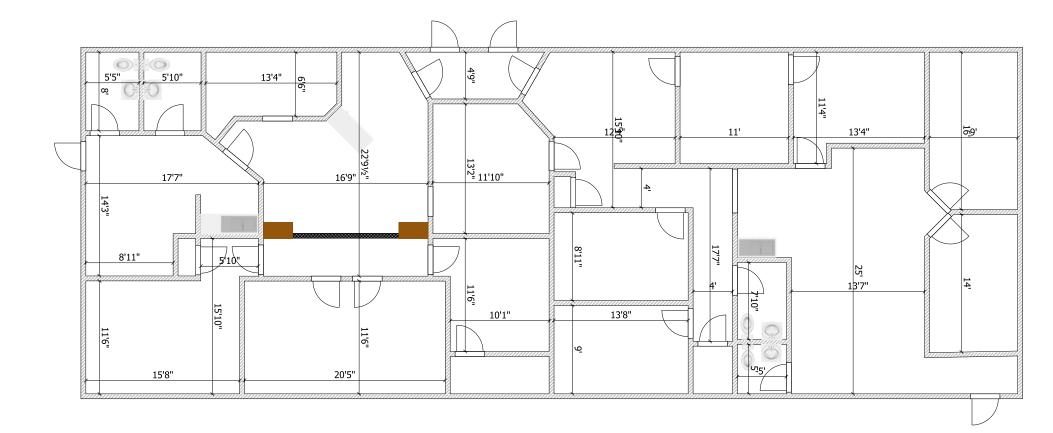

#### Available Space

| Suite         | SF           | Lease Rate    | Availability | Details                                                                                 |
|---------------|--------------|---------------|--------------|-----------------------------------------------------------------------------------------|
| Bld 1 Ste A   | +/- 3,468 SF | \$10.00/SF IG | Today        | Seven offices, conference room, reception area, kitchenette and his and hers restrooms. |
| Bld 5 Ste J K | +/- 3,116 SF | \$8.47/SF IG  | 8/1/2024     | Three overhead doors, and office area.                                                  |