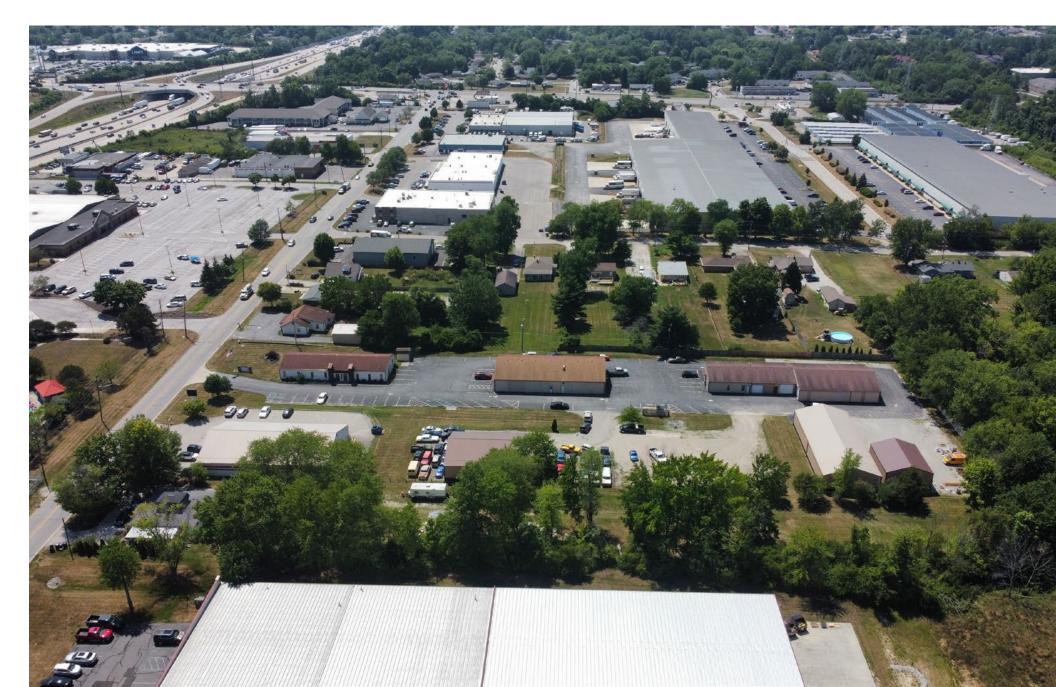

|
| Zoned:               | I-2                          |
| Parking:             | 78 Spaces                    |



#### Available Space

| Suite         | SF           | Lease Rate    | Availability | Details                                                                                 |
|---------------|--------------|---------------|--------------|-----------------------------------------------------------------------------------------|
| Bld 1 Ste A   | +/- 3,468 SF | \$10.00/SF IG | Today        | Seven offices, conference room, reception area, kitchenette and his and hers restrooms. |
| Bld 5 Ste J K | +/- 3,116 SF | \$8.47/SF IG  | 8/1/2024     | Three overhead doors, and office area.                                                  |



### **Location Overview**



### **Location Overview**