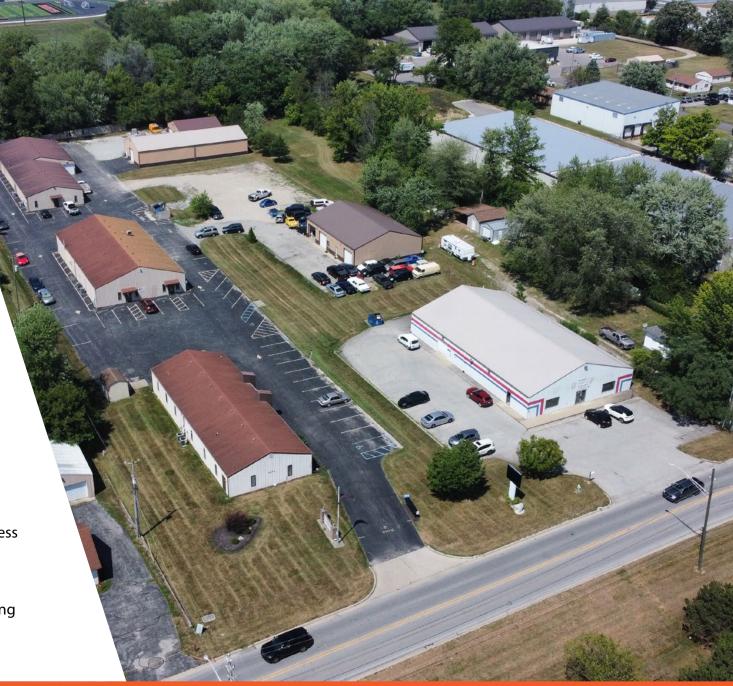

### Multi-Tenant Industrial/Flex

5342 Elmwood Avenue is a multi-tenant industrial/flex property totaling +/- 29,103 square feet. Situated on a fully improved 3.62 acres site, the property offers easy access to I-69, I-74, I-65 and I-70 via the southern portion of the I-465 Indianapolis loop. The property is well maintained and offers the ideal space for a wide variety of users looking for quality industrial/flex space.

## **Building Specifications**

| Lease Rate:          | \$8.47/SF to \$10.00/SF IG   |
|----------------------|------------------------------|
| Available Space:     | +/- 3,116 SF to +/- 3,468 SF |
| Total Building Size: | +/- 29,103 SF                |
| Land Size:           | 3.62 Acres                   |
| Zoned:               | I-2                          |
| Parking:             | 78 Spaces                    |