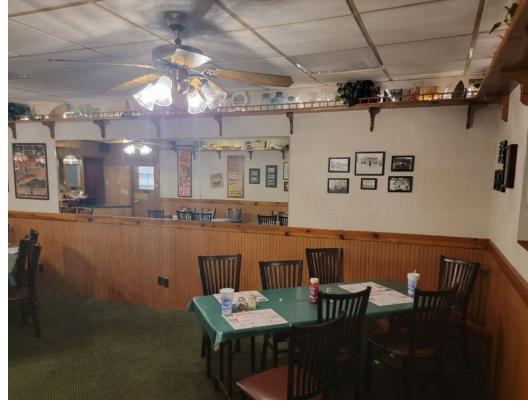

## Rochester Restaurant Building

201 E 9th Street Rochester, In 46975

Restaurant 5,162 SF

Keith Dedrick CCIM, SIOR keith@ccgbrokers.com 317-502-3622

Corporate Commercial Group 11495 N Pennsylvania Street Ste. 225 Carmel, IN 46032

## **Property Details**

| 201 E 9th Street Rochester, IN 46975 |                               |
|--------------------------------------|-------------------------------|
| Asking Price:                        | \$945,000.00                  |
| 201 E 9th St Building SF:            | 5,162 SF                      |
| 215 E 9th St Building SF:            | 1,768 SF                      |
| Total Acreage:                       | 2.25 Acres                    |
| Zoned:                               | DC (Downtown Commercial)      |
| Year Built:                          | 1987                          |
| 201 E 9th St Parcel ID:              | 25-07-92-256-001.010-009      |
| 215 E 9th St Parcel ID:              | 25-07-92-256-002.020-009      |
| 217 E 9th St Parcel ID:              | 25-07-92-256-003.000-009      |
| Building Type:                       | Retail - Restaurant           |
| Township:                            | Rochester                     |
| County:                              | Fulton                        |
| Equipment/Business:                  | Equipment comes with building |