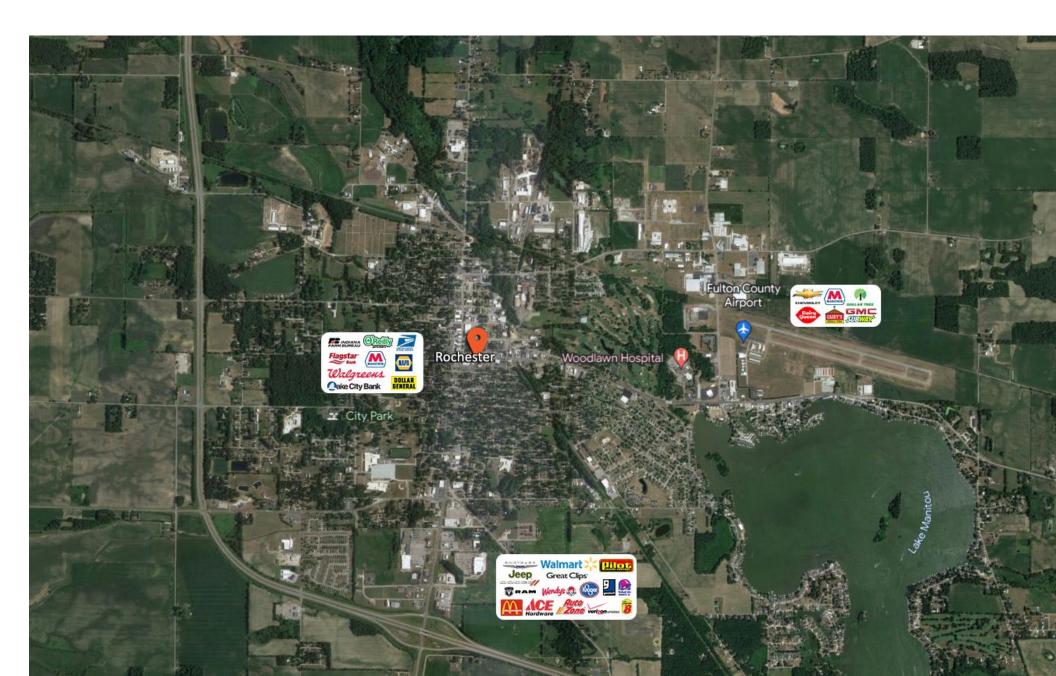

es                    |
| Zoned:                               | DC (Downtown Commercial)      |
| Year Built:                          | 1987                          |
| 201 E 9th St Parcel ID:              | 25-07-92-256-001.010-009      |
| 215 E 9th St Parcel ID:              | 25-07-92-256-002.020-009      |
| 217 E 9th St Parcel ID:              | 25-07-92-256-003.000-009      |
| Building Type:                       | Retail - Restaurant           |
| Township:                            | Rochester                     |
| County:                              | Fulton                        |
| Equipment/Business:                  | Equipment comes with building |

Adjacent lot also available, ask broker for details.





































## **Aerial**



## Aerial