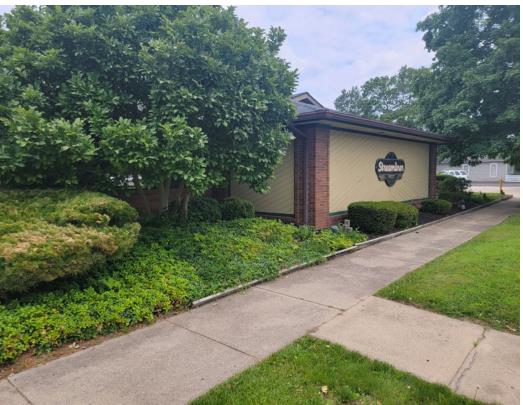

## Rochester Restaurant Building

201 E 9th Street Rochester, In 46975

Restaurant 5,162 SF

Keith Dedrick CCIM, SIOR keith@ccgbrokers.com 317-502-3622

Corporate Commercial Group 11495 N Pennsylvania Street Ste. 225 Carmel, IN 46032

## **Property Details**

| 201 E 9th Street Rochester, IN 46975 |                               |
|--------------------------------------|-------------------------------|
| Asking Price:                        | \$945,000.00                  |
| 201 E 9th St Building SF:            | 5,162 SF                      |
| 215 E 9th St Building SF:            | 1,768 SF                      |
| Total Acreage:                       | 2.25 Acres                    |
| Zoned:                               | DC (Downtown Commercial)      |
| Year Built:                          | 1987                          |
| 201 E 9th St Parcel ID:              | 25-07-92-256-001.010-009      |
| 215 E 9th St Parcel ID:              | 25-07-92-256-002.020-009      |
| 217 E 9th St Parcel ID:              | 25-07-92-256-003.000-009      |
| Building Type:                       | Retail - Restaurant           |
| Township:                            | Rochester                     |
| County:                              | Fulton                        |
| Equipment/Business:                  | Equipment comes with building |