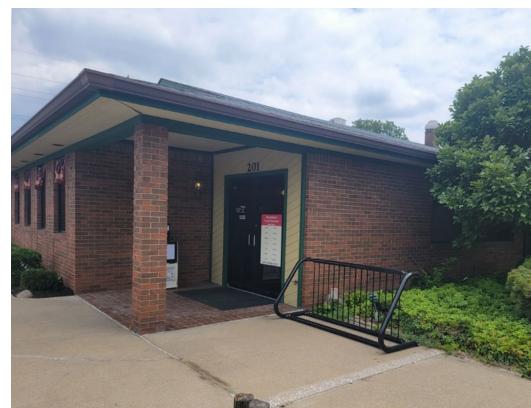

## Rochester Restaurant Building

201 E 9th Street Rochester, In 46975

Restaurant 5,162 SF

Keith Dedrick CCIM, SIOR keith@ccgbrokers.com 317-502-3622

Corporate Commercial Group 11495 N Pennsylvania Street Ste. 225 Carmel, IN 46032

## **Property Details**

| 201 E 9th Street Rochester, IN 46975 |                               |
|--------------------------------------|-------------------------------|
| Asking Price:                        | \$945,000.00                  |
| 201 E 9th St Building SF:            | 5,162 SF                      |
| 215 E 9th St Building SF:            | 1,768 SF                      |
| Total Acreage:                       | 2.25 Acres                    |
| Zoned:                               | DC (Downtown Commercial)      |
| Year Built:                          | 1987                          |
| 201 E 9th St Parcel ID:              | 25-07-92-256-001.010-009      |
| 215 E 9th St Parcel ID:              | 25-07-92-256-002.020-009      |
| 217 E 9th St Parcel ID:              | 25-07-92-256-003.000-009      |
| Building Type:                       | Retail - Restaurant           |
| Township:                            | Rochester                     |
| County:                              | Fulton                        |
| Equipment/Business:                  | Equipment comes with building |