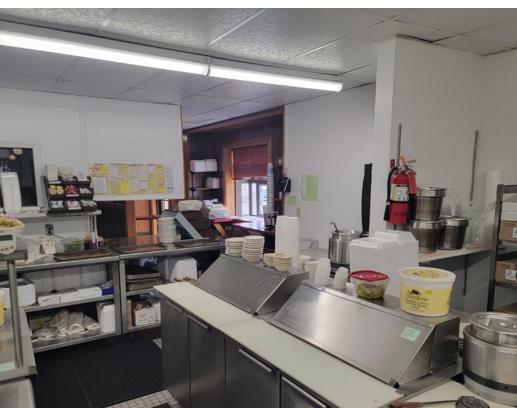

## **Property Details**

| 201 E 9th Street Rochester, IN 46975 |                               |
|--------------------------------------|-------------------------------|
| Asking Price:                        | \$945,000.00                  |
| 201 E 9th St Building SF:            | 5,162 SF                      |
| 215 E 9th St Building SF:            | 1,768 SF                      |
| Total Acreage:                       | 2.25 Acres                    |
| Zoned:                               | DC (Downtown Commercial)      |
| Year Built:                          | 1987                          |
| 201 E 9th St Parcel ID:              | 25-07-92-256-001.010-009      |
| 215 E 9th St Parcel ID:              | 25-07-92-256-002.020-009      |
| 217 E 9th St Parcel ID:              | 25-07-92-256-003.000-009      |
| Building Type:                       | Retail - Restaurant           |
| Township:                            | Rochester                     |
| County:                              | Fulton                        |
| Equipment/Business:                  | Equipment comes with building |