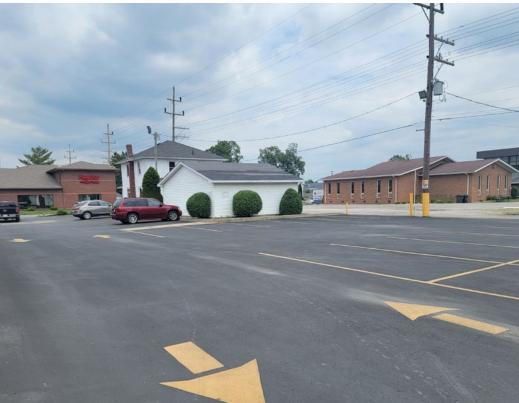

Total Acreage:                       | 2.25 Acres                    |
| Zoned:                               | DC (Downtown Commercial)      |
| Year Built:                          | 1987                          |
| 201 E 9th St Parcel ID:              | 25-07-92-256-001.010-009      |
| 215 E 9th St Parcel ID:              | 25-07-92-256-002.020-009      |
| 217 E 9th St Parcel ID:              | 25-07-92-256-003.000-009      |
| Building Type:                       | Retail - Restaurant           |
| Township:                            | Rochester                     |
| County:                              | Fulton                        |
| Equipment/Business:                  | Equipment comes with building |

Adjacent lot also available, ask broker for details.





































## **Aerial**



## Aerial