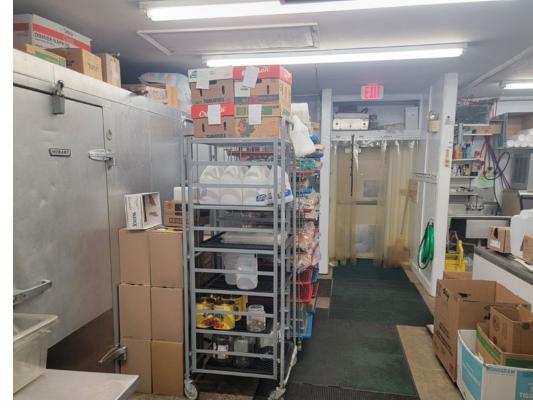

## **Property Details**

| 201 E 9th Street Rochester, IN 46975 |                               |
|--------------------------------------|-------------------------------|
| Asking Price:                        | \$945,000.00                  |
| 201 E 9th St Building SF:            | 5,162 SF                      |
| 215 E 9th St Building SF:            | 1,768 SF                      |
| Total Acreage:                       | 2.25 Acres                    |
| Zoned:                               | DC (Downtown Commercial)      |
| Year Built:                          | 1987                          |
| 201 E 9th St Parcel ID:              | 25-07-92-256-001.010-009      |
| 215 E 9th St Parcel ID:              | 25-07-92-256-002.020-009      |
| 217 E 9th St Parcel ID:              | 25-07-92-256-003.000-009      |
| Building Type:                       | Retail - Restaurant           |
| Township:                            | Rochester                     |
| County:                              | Fulton                        |
| Equipment/Business:                  | Equipment comes with building |