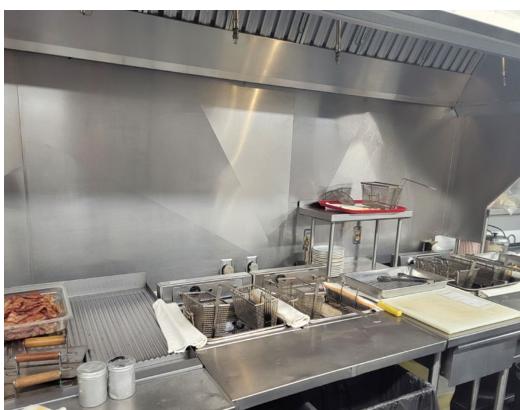

## **Property Details**

| 201 E 9th Street Rochester, IN 46975 |                               |
|--------------------------------------|-------------------------------|
| Asking Price:                        | \$945,000.00                  |
| 201 E 9th St Building SF:            | 5,162 SF                      |
| 215 E 9th St Building SF:            | 1,768 SF                      |
| Total Acreage:                       | 2.25 Acres                    |
| Zoned:                               | DC (Downtown Commercial)      |
| Year Built:                          | 1987                          |
| 201 E 9th St Parcel ID:              | 25-07-92-256-001.010-009      |
| 215 E 9th St Parcel ID:              | 25-07-92-256-002.020-009      |
| 217 E 9th St Parcel ID:              | 25-07-92-256-003.000-009      |
| Building Type:                       | Retail - Restaurant           |
| Township:                            | Rochester                     |
| County:                              | Fulton                        |
| Equipment/Business:                  | Equipment comes with building |