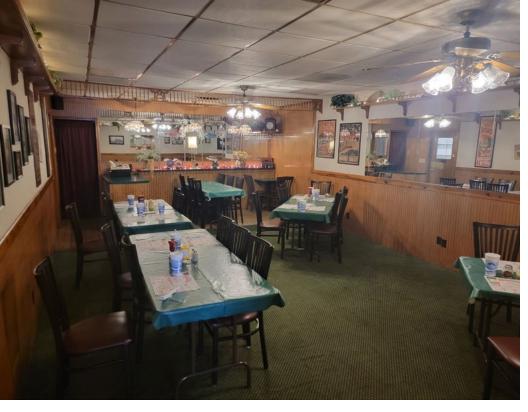

## **Property Details**

| 201 E 9th Street Rochester, IN 46975 |                               |
|--------------------------------------|-------------------------------|
| Asking Price:                        | \$945,000.00                  |
| 201 E 9th St Building SF:            | 5,162 SF                      |
| 215 E 9th St Building SF:            | 1,768 SF                      |
| Total Acreage:                       | 2.25 Acres                    |
| Zoned:                               | DC (Downtown Commercial)      |
| Year Built:                          | 1987                          |
| 201 E 9th St Parcel ID:              | 25-07-92-256-001.010-009      |
| 215 E 9th St Parcel ID:              | 25-07-92-256-002.020-009      |
| 217 E 9th St Parcel ID:              | 25-07-92-256-003.000-009      |
| Building Type:                       | Retail - Restaurant           |
| Township:                            | Rochester                     |
| County:                              | Fulton                        |
| Equipment/Business:                  | Equipment comes with building |