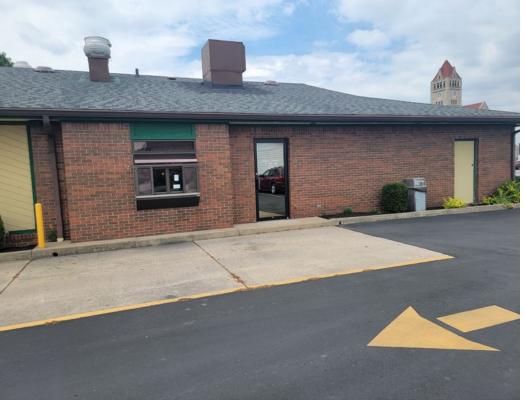

## **Property Details**

| 201 E 9th Street Rochester, IN 46975 |                               |
|--------------------------------------|-------------------------------|
| Asking Price:                        | \$945,000.00                  |
| 201 E 9th St Building SF:            | 5,162 SF                      |
| 215 E 9th St Building SF:            | 1,768 SF                      |
| Total Acreage:                       | 2.25 Acres                    |
| Zoned:                               | DC (Downtown Commercial)      |
| Year Built:                          | 1987                          |
| 201 E 9th St Parcel ID:              | 25-07-92-256-001.010-009      |
| 215 E 9th St Parcel ID:              | 25-07-92-256-002.020-009      |
| 217 E 9th St Parcel ID:              | 25-07-92-256-003.000-009      |
| Building Type:                       | Retail - Restaurant           |
| Township:                            | Rochester                     |
| County:                              | Fulton                        |
| Equipment/Business:                  | Equipment comes with building |