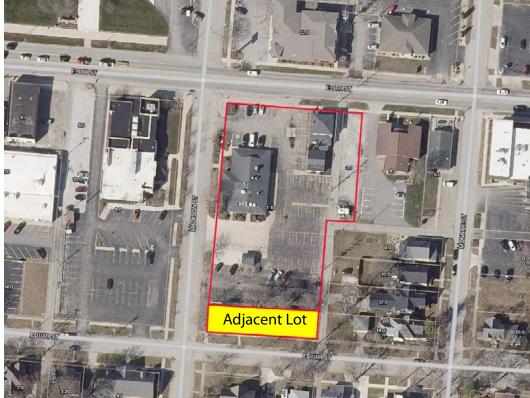

|
| Total Acreage:                       | 2.25 Acres                    |
| Zoned:                               | DC (Downtown Commercial)      |
| Year Built:                          | 1987                          |
| 201 E 9th St Parcel ID:              | 25-07-92-256-001.010-009      |
| 215 E 9th St Parcel ID:              | 25-07-92-256-002.020-009      |
| 217 E 9th St Parcel ID:              | 25-07-92-256-003.000-009      |
| Building Type:                       | Retail - Restaurant           |
| Township:                            | Rochester                     |
| County:                              | Fulton                        |
| Equipment/Business:                  | Equipment comes with building |

Adjacent lot also available, ask broker for details.





































## **Aerial**



## Aerial