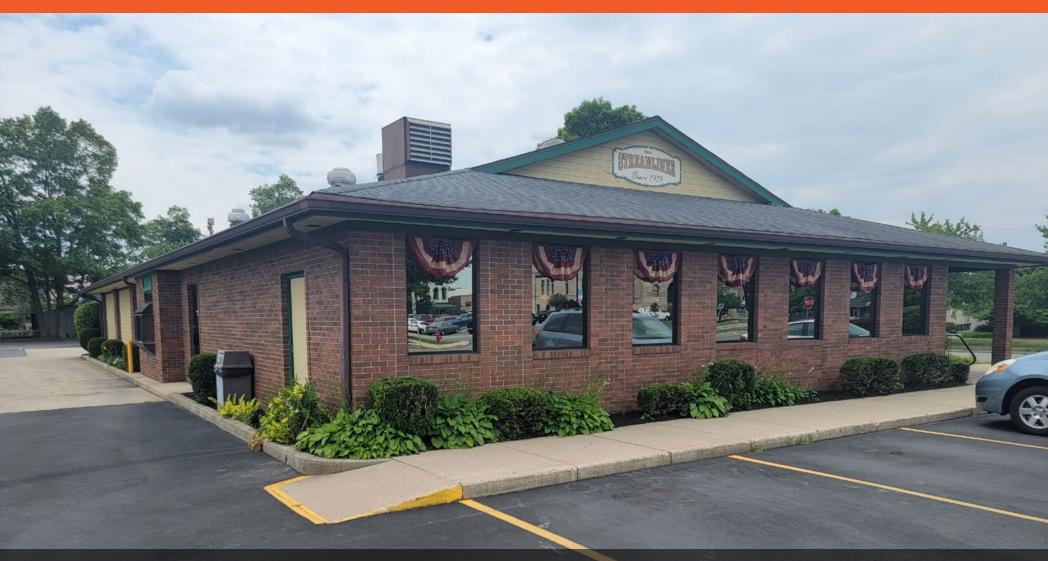

## Rochester Restaurant Building

201 E 9th Street Rochester, In 46975

Restaurant 5,162 SF

Keith Dedrick CCIM, SIOR keith@ccgbrokers.com 317-502-3622

Corporate Commercial Group 11495 N Pennsylvania Street Ste. 225 Carmel, IN 46032

## **Property Details**

| 201 E 9th Street Rochester, IN 46975 |                               |
|--------------------------------------|-------------------------------|
| Asking Price:                        | \$945,000.00                  |
| 201 E 9th St Building SF:            | 5,162 SF                      |
| 215 E 9th St Building SF:            | 1,768 SF                      |
| Total Acreage:                       | 2.25 Acres                    |
| Zoned:                               | DC (Downtown Commercial)      |
| Year Built:                          | 1987                          |
| 201 E 9th St Parcel ID:              | 25-07-92-256-001.010-009      |
| 215 E 9th St Parcel ID:              | 25-07-92-256-002.020-009      |
| 217 E 9th St Parcel ID:              | 25-07-92-256-003.000-009      |
| Building Type:                       | Retail - Restaurant           |
| Township:                            | Rochester                     |
| County:                              | Fulton                        |
| Equipment/Business:                  | Equipment comes with building |