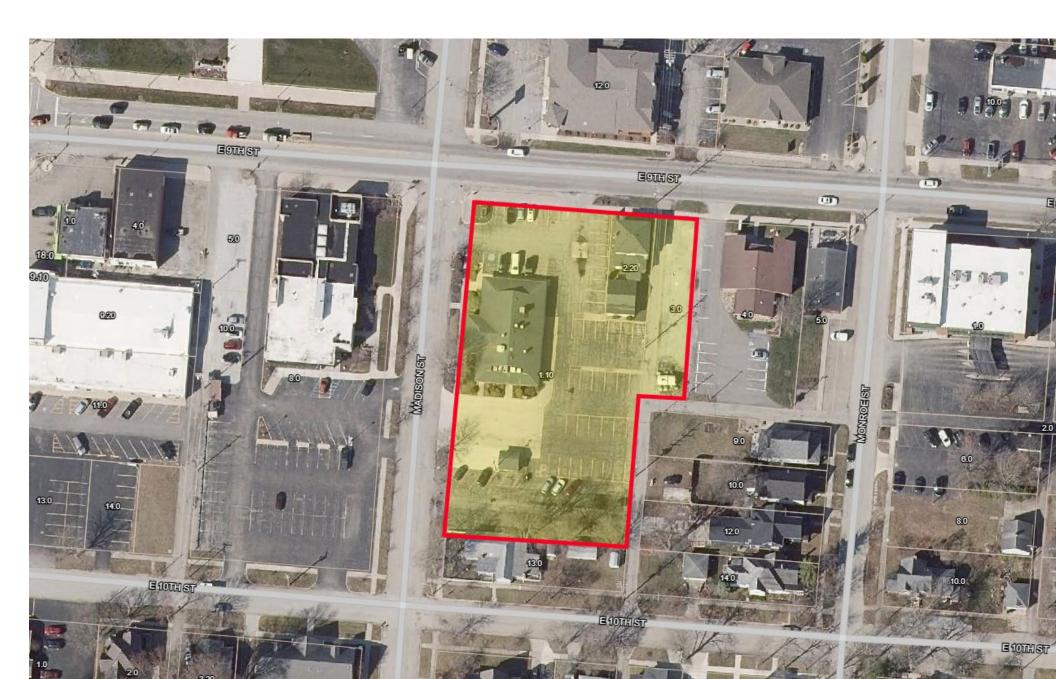

| 2.25 Acres                    |
| Zoned:                               | DC (Downtown Commercial)      |
| Year Built:                          | 1987                          |
| 201 E 9th St Parcel ID:              | 25-07-92-256-001.010-009      |
| 215 E 9th St Parcel ID:              | 25-07-92-256-002.020-009      |
| 217 E 9th St Parcel ID:              | 25-07-92-256-003.000-009      |
| Building Type:                       | Retail - Restaurant           |
| Township:                            | Rochester                     |
| County:                              | Fulton                        |
| Equipment/Business:                  | Equipment comes with building |

Adjacent lot also available, ask broker for details.





































## **Aerial**



## Aerial