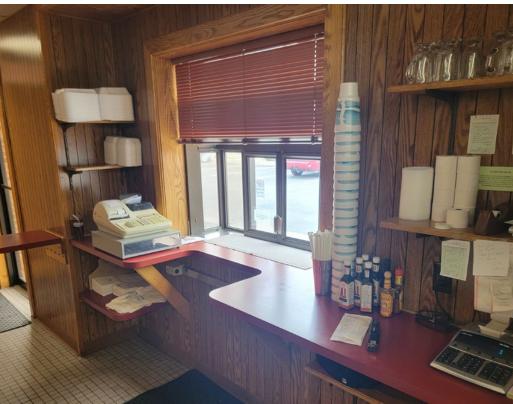

## Rochester Restaurant Building

201 E 9th Street Rochester, In 46975

Restaurant 5,162 SF

Keith Dedrick CCIM, SIOR keith@ccgbrokers.com 317-502-3622

Corporate Commercial Group 11495 N Pennsylvania Street Ste. 225 Carmel, IN 46032

## **Property Details**

| 201 E 9th Street Rochester, IN 46975 |                               |
|--------------------------------------|-------------------------------|
| Asking Price:                        | \$945,000.00                  |
| 201 E 9th St Building SF:            | 5,162 SF                      |
| 215 E 9th St Building SF:            | 1,768 SF                      |
| Total Acreage:                       | 2.25 Acres                    |
| Zoned:                               | DC (Downtown Commercial)      |
| Year Built:                          | 1987                          |
| 201 E 9th St Parcel ID:              | 25-07-92-256-001.010-009      |
| 215 E 9th St Parcel ID:              | 25-07-92-256-002.020-009      |
| 217 E 9th St Parcel ID:              | 25-07-92-256-003.000-009      |
| Building Type:                       | Retail - Restaurant           |
| Township:                            | Rochester                     |
| County:                              | Fulton                        |
| Equipment/Business:                  | Equipment comes with building |