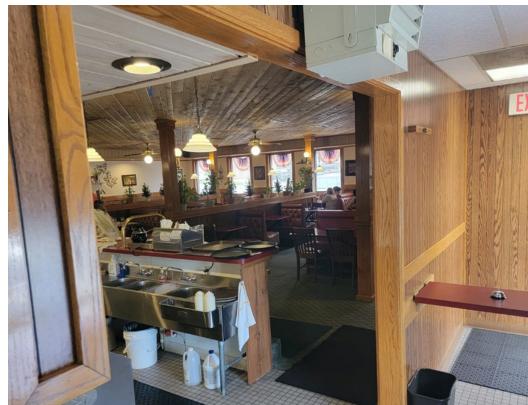

## Rochester Restaurant Building

201 E 9th Street Rochester, In 46975

Restaurant 5,162 SF

Keith Dedrick CCIM, SIOR keith@ccgbrokers.com 317-502-3622

Corporate Commercial Group 11495 N Pennsylvania Street Ste. 225 Carmel, IN 46032

## **Property Details**

| 201 E 9th Street Rochester, IN 46975 |                               |
|--------------------------------------|-------------------------------|
| Asking Price:                        | \$945,000.00                  |
| 201 E 9th St Building SF:            | 5,162 SF                      |
| 215 E 9th St Building SF:            | 1,768 SF                      |
| Total Acreage:                       | 2.25 Acres                    |
| Zoned:                               | DC (Downtown Commercial)      |
| Year Built:                          | 1987                          |
| 201 E 9th St Parcel ID:              | 25-07-92-256-001.010-009      |
| 215 E 9th St Parcel ID:              | 25-07-92-256-002.020-009      |
| 217 E 9th St Parcel ID:              | 25-07-92-256-003.000-009      |
| Building Type:                       | Retail - Restaurant           |
| Township:                            | Rochester                     |
| County:                              | Fulton                        |
| Equipment/Business:                  | Equipment comes with building |