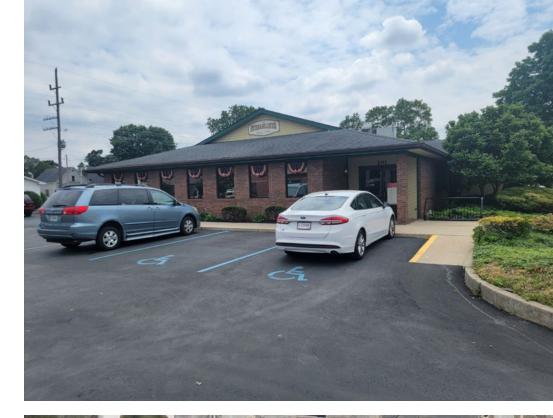

## **Property Details**

| 201 E 9th Street Rochester, IN 46975 |                               |
|--------------------------------------|-------------------------------|
| Asking Price:                        | \$945,000.00                  |
| 201 E 9th St Building SF:            | 5,162 SF                      |
| 215 E 9th St Building SF:            | 1,768 SF                      |
| Total Acreage:                       | 2.25 Acres                    |
| Zoned:                               | DC (Downtown Commercial)      |
| Year Built:                          | 1987                          |
| 201 E 9th St Parcel ID:              | 25-07-92-256-001.010-009      |
| 215 E 9th St Parcel ID:              | 25-07-92-256-002.020-009      |
| 217 E 9th St Parcel ID:              | 25-07-92-256-003.000-009      |
| Building Type:                       | Retail - Restaurant           |
| Township:                            | Rochester                     |
| County:                              | Fulton                        |
| Equipment/Business:                  | Equipment comes with building |