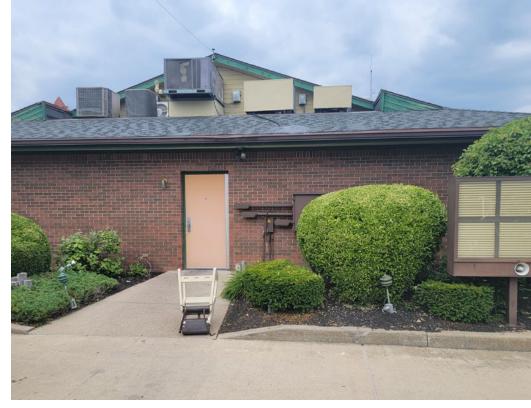

## Rochester Restaurant Building

201 E 9th Street Rochester, In 46975

Restaurant 5,162 SF

Keith Dedrick CCIM, SIOR keith@ccgbrokers.com 317-502-3622

Corporate Commercial Group 11495 N Pennsylvania Street Ste. 225 Carmel, IN 46032

## **Property Details**

| 201 E 9th Street Rochester, IN 46975 |                               |
|--------------------------------------|-------------------------------|
| Asking Price:                        | \$945,000.00                  |
| 201 E 9th St Building SF:            | 5,162 SF                      |
| 215 E 9th St Building SF:            | 1,768 SF                      |
| Total Acreage:                       | 2.25 Acres                    |
| Zoned:                               | DC (Downtown Commercial)      |
| Year Built:                          | 1987                          |
| 201 E 9th St Parcel ID:              | 25-07-92-256-001.010-009      |
| 215 E 9th St Parcel ID:              | 25-07-92-256-002.020-009      |
| 217 E 9th St Parcel ID:              | 25-07-92-256-003.000-009      |
| Building Type:                       | Retail - Restaurant           |
| Township:                            | Rochester                     |
| County:                              | Fulton                        |
| Equipment/Business:                  | Equipment comes with building |