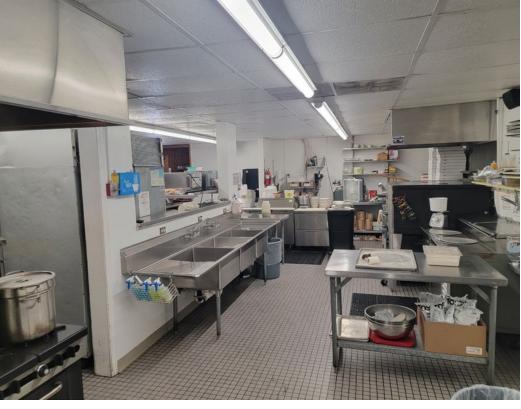

## Rochester Restaurant Building

201 E 9th Street Rochester, In 46975

Restaurant 5,162 SF

Keith Dedrick CCIM, SIOR keith@ccgbrokers.com 317-502-3622

Corporate Commercial Group 11495 N Pennsylvania Street Ste. 225 Carmel, IN 46032

## **Property Details**

| 201 E 9th Street Rochester, IN 46975 |                               |
|--------------------------------------|-------------------------------|
| Asking Price:                        | \$945,000.00                  |
| 201 E 9th St Building SF:            | 5,162 SF                      |
| 215 E 9th St Building SF:            | 1,768 SF                      |
| Total Acreage:                       | 2.25 Acres                    |
| Zoned:                               | DC (Downtown Commercial)      |
| Year Built:                          | 1987                          |
| 201 E 9th St Parcel ID:              | 25-07-92-256-001.010-009      |
| 215 E 9th St Parcel ID:              | 25-07-92-256-002.020-009      |
| 217 E 9th St Parcel ID:              | 25-07-92-256-003.000-009      |
| Building Type:                       | Retail - Restaurant           |
| Township:                            | Rochester                     |
| County:                              | Fulton                        |
| Equipment/Business:                  | Equipment comes with building |