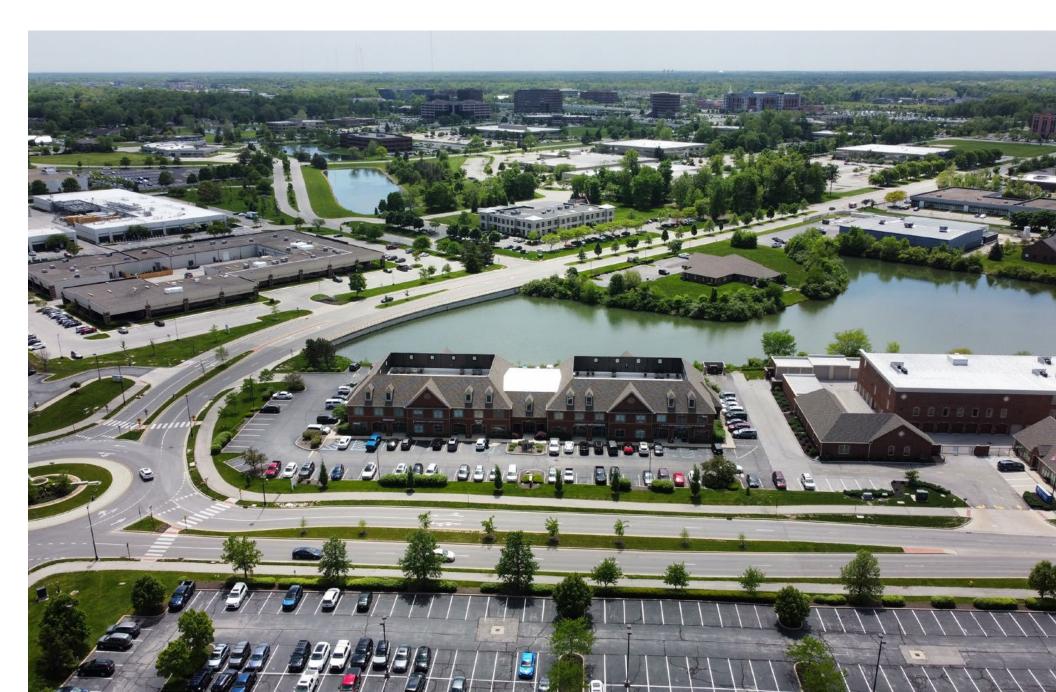

#### **Aerial Photo**

# FOR LEASE Office

755 W Carmel Drive

Carmel, IN 46032

Multi-Tenant Office

755 W Carmel Drive is a multi-tenant class A office property totaling +/-45,255 square feet. Situated on a fully improved 2.99 acre site, the property is conveniently located in the heart of Carmel close to the Carmel City Center and Carmel Arts District.