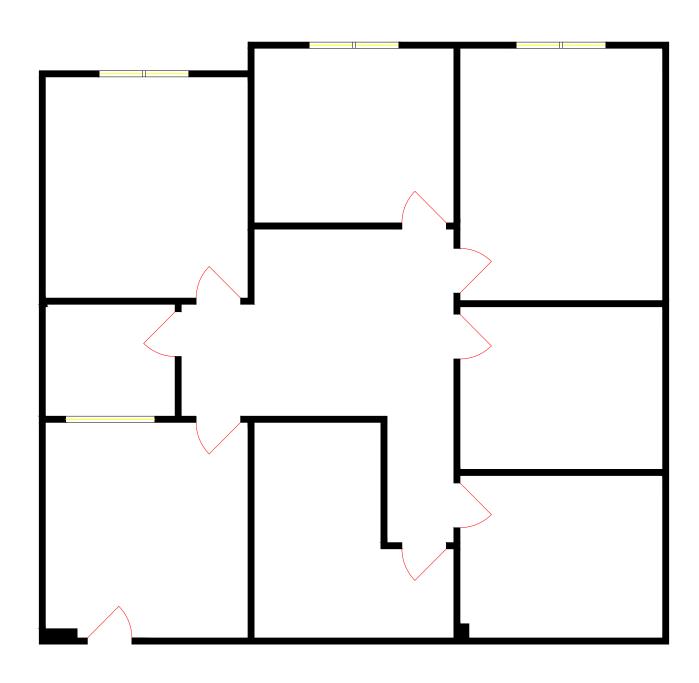

### Suite 206 - Floorplan

| Suite   | SF           | Lease Rate | Lease Type            | Availability | Details                                                              |
|---------|--------------|------------|-----------------------|--------------|----------------------------------------------------------------------|
| 113     | +/- 2,060 SF | \$21.00/SF | Modified Gross        | Now          | Two offices, four examination rooms, reception area, and break room. |
| 206     | +/- 1,826 SF | \$21.00/SF | <b>Modified Gross</b> | Now          | Six offices, reception area, and front desk room.                    |
| B2      | +/- 675 SF   | \$18.00/SF | <b>Modified Gross</b> | 30 Days      | Whitebox                                                             |
| B5 & B7 | +/- 1,800 SF | \$18.00/SF | <b>Modified Gross</b> | Now          | Open area with temporary dividing wall down the middle.              |