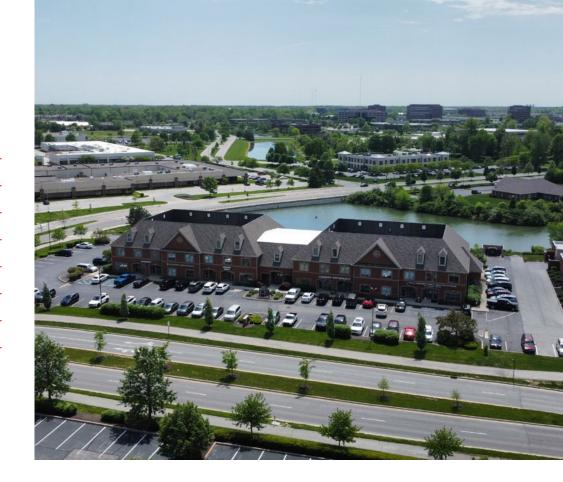

Carmel Drive is a multi-tenant class A office property totaling +/-45,255 square feet. Situated on a fully improved 2.99 acre site, the property is conveniently located in the heart of Carmel close to the Carmel City Center and Carmel Arts District.





# **Building Specifications**

| Lease Rate:          | \$18.00 to \$21.00/SF Modified Gross |
|----------------------|--------------------------------------|
| Available Space:     | +/- 675 SF to +/- 2,060 SF           |
| Total Building Size: | +/- 45,255 SF                        |
| Land Size:           | 2.99 Acres                           |
| Zoned:               | M-3                                  |
| Parking:             | 156 Spaces                           |
| Space Type:          | Office                               |



| Suite   | SF           | Lease Rate | Lease Type            | Availability | Details                                                              |
|---------|--------------|------------|-----------------------|--------------|----------------------------------------------------------------------|
| 113     | +/- 2,060 SF | \$21.00/SF | Modified Gross        | Now          | Two offices, four examination rooms, reception area, and break room. |
| 206     | +/- 1,826 SF | \$21.00/SF | <b>Modified Gross</b> | Now          | Six offices, reception area, and front desk room.                    |
| B2      | +/- 675 SF   | \$18.00/SF | <b>Modified Gross</b> | 30 Days      | Whitebox                                                             |
| B5 & B7 | +/- 1,800 SF | \$18.00/SF | <b>Modif