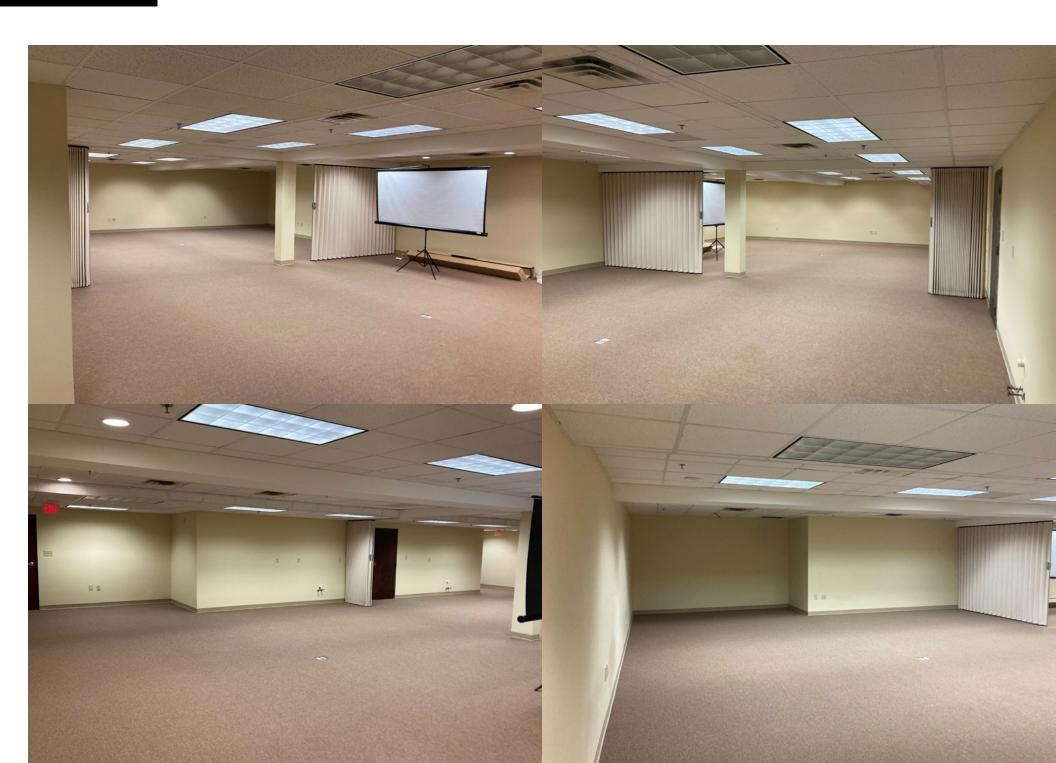

| Suite   | SF           | Lease Rate | Lease Type            | Availability | Details                                                              |
|---------|--------------|------------|-----------------------|--------------|----------------------------------------------------------------------|
| 113     | +/- 2,060 SF | \$21.00/SF | Modified Gross        | Now          | Two offices, four examination rooms, reception area, and break room. |
| 206     | +/- 1,826 SF | \$21.00/SF | <b>Modified Gross</b> | Now          | Six offices, reception area, and front desk room.                    |
| B2      | +/- 675 SF   | \$18.00/SF | <b>Modified Gross</b> | 30 Days      | Whitebox                                                             |
| B5 & B7 | +/- 1,800 SF | \$18.00/SF | <b>Modified Gross</b> | Now          | Open area with temporary dividing wall down the middle.              |