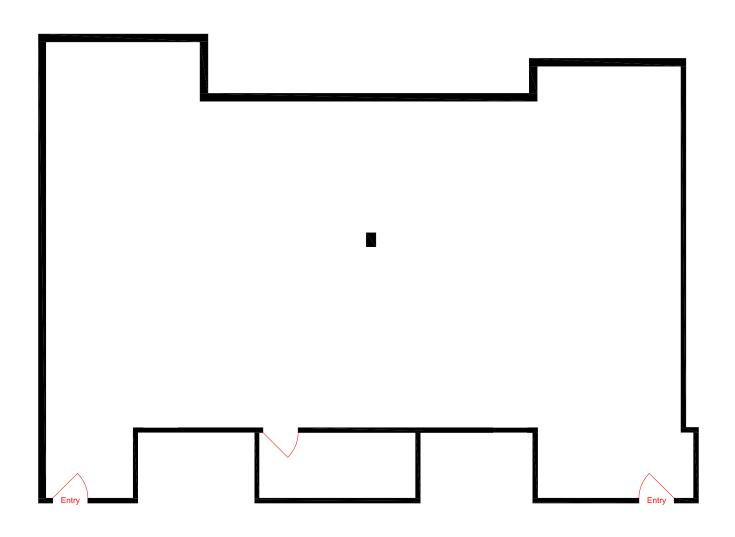

--------------------------------------------------|
| 113     | +/- 2,060 SF | \$21.00/SF | Modified Gross        | Now          | Two offices, four examination rooms, reception area, and break room. |
| 206     | +/- 1,826 SF | \$21.00/SF | <b>Modified Gross</b> | Now          | Six offices, reception area, and front desk room.                    |
| B2      | +/- 675 SF   | \$18.00/SF | <b>Modified Gross</b> | 30 Days      | Whitebox                                                             |
| B5 & B7 | +/- 1,800 SF | \$18.00/SF | <b>Modified Gross</b> | Now          | Open area with temporary dividing wall down the middle.              |





#### **Aerial Photo**



#### **Location Overview**



## Suite 113 - Floorplan



### Suite 206 - Floorplan





# Suite B5 & B7 - Floorplan