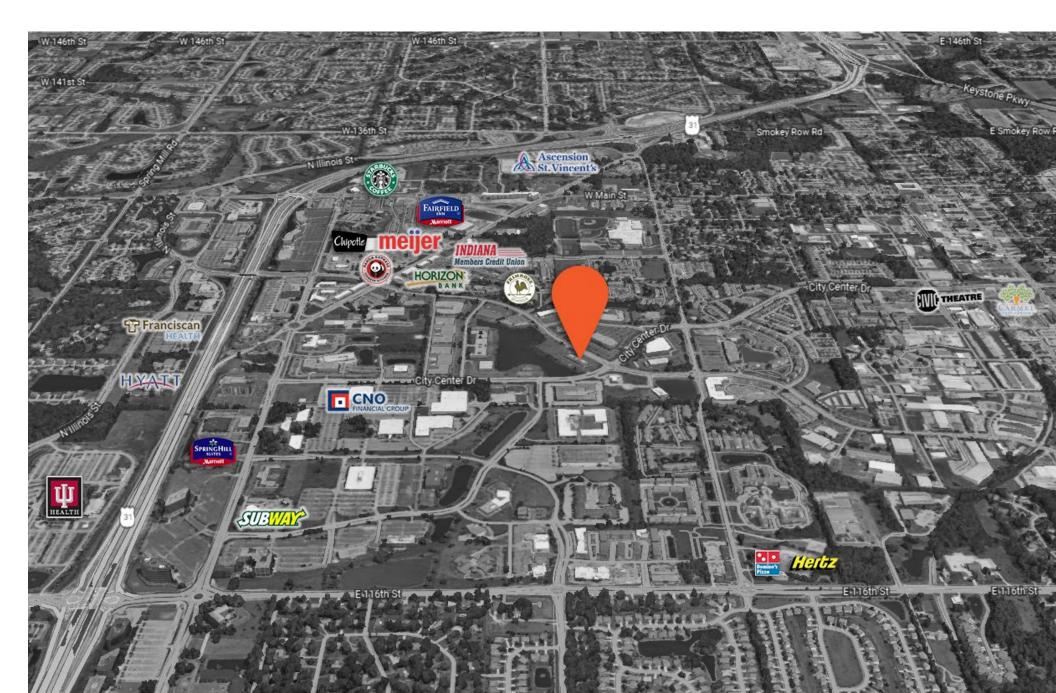

--|--------------|------------|-----------------------|--------------|----------------------------------------------------------------------|
| 113     | +/- 2,060 SF | \$21.00/SF | Modified Gross        | Now          | Two offices, four examination rooms, reception area, and break room. |
| 206     | +/- 1,826 SF | \$21.00/SF | <b>Modified Gross</b> | Now          | Six offices, reception area, and front desk room.                    |
| B2      | +/- 675 SF   | \$18.00/SF | <b>Modified Gross</b> | 30 Days      | Whitebox                                                             |
| B5 & B7 | +/- 1,800 SF | \$18.00/SF | <b>Modified Gross</b> | Now          | Open area with temporary dividing wall down the middle.              |





#### **Aerial Photo**



#### **Location Overview**



## Suite 113 - Floorplan



### Suite 206 - Floorplan





# Suite B5 & B7 - Floorplan