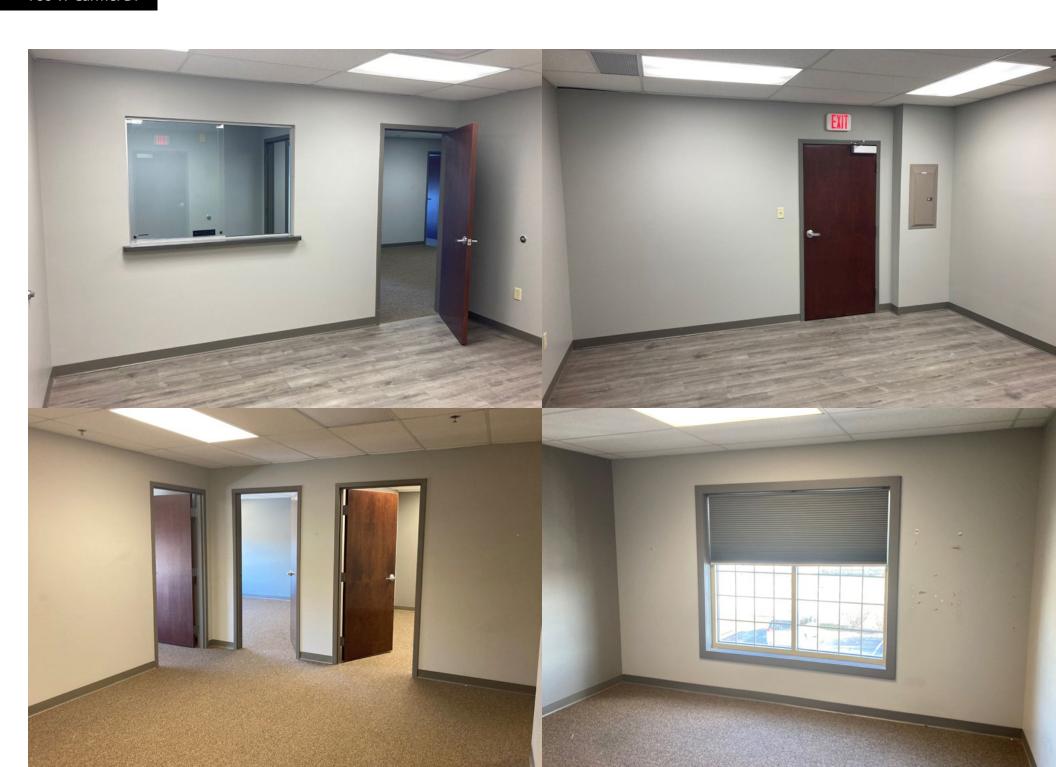

| Suite   | SF           | Lease Rate | Lease Type            | Availability | Details                                                              |
|---------|--------------|------------|-----------------------|--------------|----------------------------------------------------------------------|
| 113     | +/- 2,060 SF | \$21.00/SF | Modified Gross        | Now          | Two offices, four examination rooms, reception area, and break room. |
| 206     | +/- 1,826 SF | \$21.00/SF | <b>Modified Gross</b> | Now          | Six offices, reception area, and front desk room.                    |
| B2      | +/- 675 SF   | \$18.00/SF | <b>Modified Gross</b> | 30 Days      | Whitebox                                                             |
| B5 & B7 | +/- 1,800 SF | \$18.00/SF | <b>Modified Gross</b> | Now          | Open area with temporary dividing wall down the middle.              |