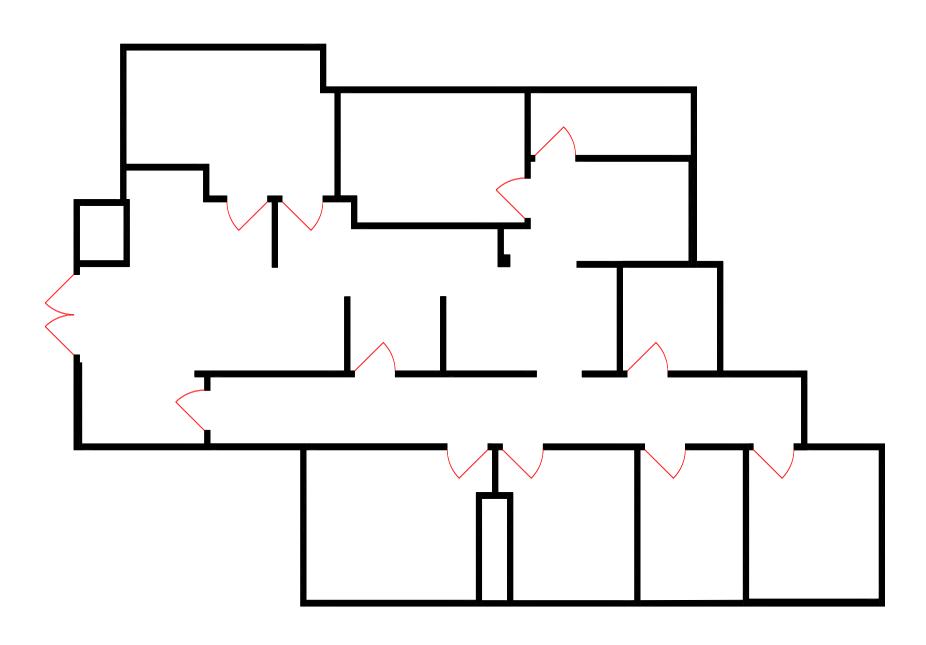

## Suite 113 - Floorplan

| Suite   | SF           | Lease Rate | Lease Type            | Availability | Details                                                              |
|---------|--------------|------------|-----------------------|--------------|----------------------------------------------------------------------|
| 113     | +/- 2,060 SF | \$21.00/SF | Modified Gross        | Now          | Two offices, four examination rooms, reception area, and break room. |
| 206     | +/- 1,826 SF | \$21.00/SF | <b>Modified Gross</b> | Now          | Six offices, reception area, and front desk room.                    |
| B2      | +/- 675 SF   | \$18.00/SF | <b>Modified Gross</b> | 30 Days      | Whitebox                                                             |
| B5 & B7 | +/- 1,800 SF | \$18.00/SF | <b>Modified Gross</b> | Now          | Open area with temporary dividing wall down the middle.              |