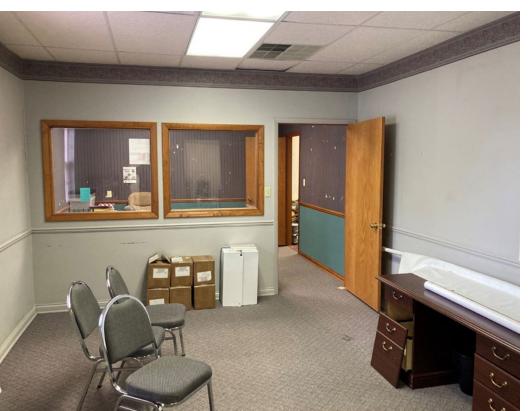

#### 2101 E 8th Street Anderson

2

| Asking Price:  | \$475,000.00             |
|----------------|--------------------------|
| Sale Type:     | Owner-User/Investment    |
| Total SF:      | 4,867 SF                 |
| Total Acreage: | 0.36 Acres               |
| Zoned:         | B-2                      |
| Parcel ID:     | 48-12-07-404-055.000-003 |
| Year Built:    | 1967                     |
| Township:      | Anderson                 |
| County:        | Madison                  |