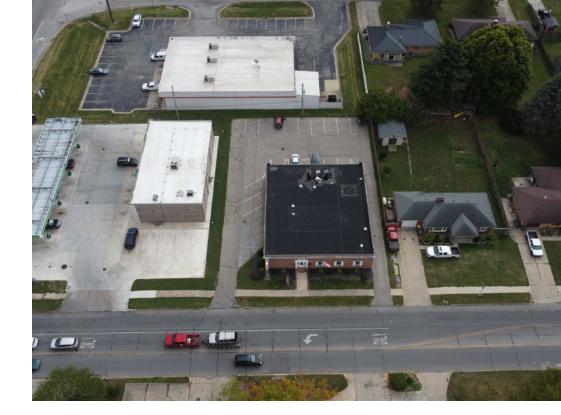

## **Anderson Office Investment**

2101 E 8th Street Anderson, IN 46012

**Office** *4,867 SF* 



Keith Dedrick CCIM, SIOR keith@ccgbrokers.com 317-502-3622 Corporate Commercial Group 11495 N Pennsylvania Street Ste. 225 Carmel, IN 46032



### **Property Details**

#### 2101 E 8th Street Anderson

2

| Asking Price:  | \$475,000.00             |
|----------------|--------------------------|
| Sale Type:     | Owner-User/Investment    |
| Total SF:      | 4,867 SF                 |
| Total Acreage: | 0.36 Acres               |
| Zoned:         | B-2                      |
| Parcel ID:     | 48-12-07-404-055.000-003 |
| Year Built:    | 1967                     |
| Township:      | Anderson                 |
| County:        | Madison                  |





























6

### **Aerial View**



### Demographics

# **Anderson Demographics**



Population

23,279

Households

## \$44,974

Median Household Income



#### Keith Dedrick, CCIM SIOR

keith@ccgbrokers.com 317-502-3622

Corporate Commercial Group 11495 N Pennsylvania Street Suite 225 Carmel, IN 46032