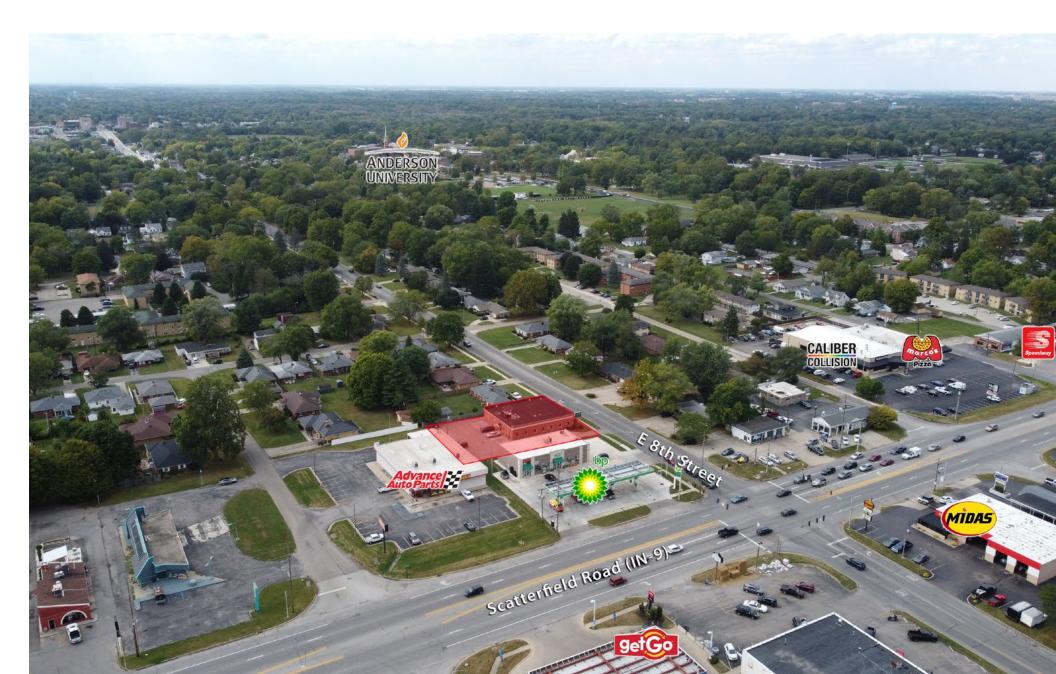

ice Investment**

2101 E 8th Street Anderson, IN 46012

**Office** *4,867 SF* 



Keith Dedrick CCIM, SIOR keith@ccgbrokers.com 317-502-3622 Corporate Commercial Group 11495 N Pennsylvania Street Ste. 225 Carmel, IN 46032



### **Property Details**

#### 2101 E 8th Street Anderson

2

| Asking Price:  | \$475,000.00             |
|----------------|--------------------------|
| Sale Type:     | Owner-User/Investment    |
| Total SF:      | 4,867 SF                 |
| Total Acreage: | 0.36 Acres               |
| Zoned:         | B-2                      |
| Parcel ID:     | 48-12-07-404-055.000-003 |
| Year Built:    | 1967                     |
| Township:      | Anderson                 |
| County:        | Madison                  |





























6

### **Aerial View**



### Demographics

# **Anderson Demographics**



Population

23,279

Households

## \$44,974

Median Household Income



#### Keith Dedrick, CCIM SIOR

keith@ccgbrokers.com 317-502-3622

Corporate Commercial Group 11495 N Pennsylvania Street Suite 225 Carmel, IN 46032