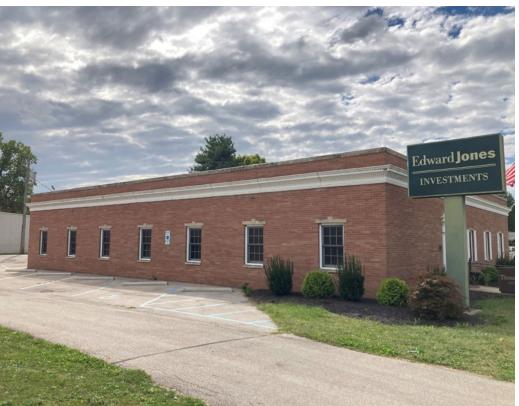

## **Anderson Office Investment**

2101 E 8th Street Anderson, IN 46012

**Office** *4,867 SF* 

Keith Dedrick CCIM, SIOR keith@ccgbrokers.com 317-502-3622 Corporate Commercial Group 11495 N Pennsylvania Street Ste. 225 Carmel, IN 46032

#### 2101 E 8th Street Anderson

2

| Asking Price:  | \$475,000.00             |
|----------------|--------------------------|
| Sale Type:     | Owner-User/Investment    |
| Total SF:      | 4,867 SF                 |
| Total Acreage: | 0.36 Acres               |
| Zoned:         | B-2                      |
| Parcel ID:     | 48-12-07-404-055.000-003 |
| Year Built:    | 1967                     |
| Township:      | Anderson                 |
| County:        | Madison                  |