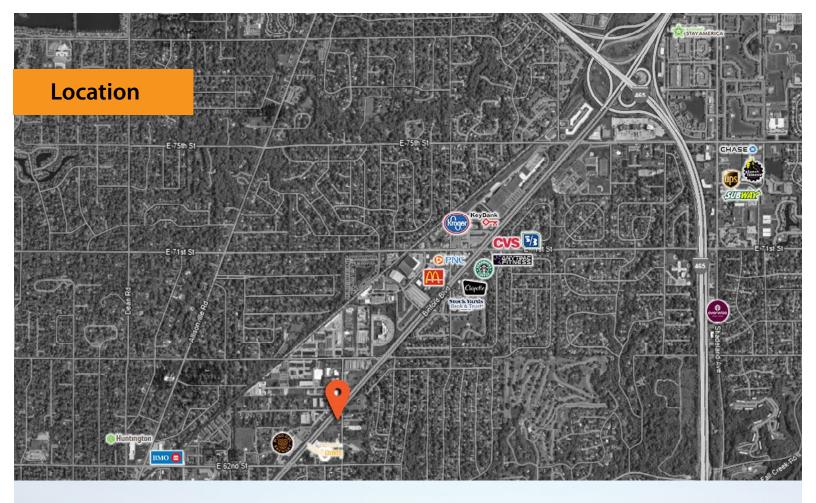

## 6350 Rucker Road Indianapolis, IN 46220

**For Sale or Lease** 

Parcel Area: +/- 1.02 Acres

Zoning: C-1

Binford Blvd Traffic Count: 35,498 vehicles

Parking: +/- 40 parking spaces