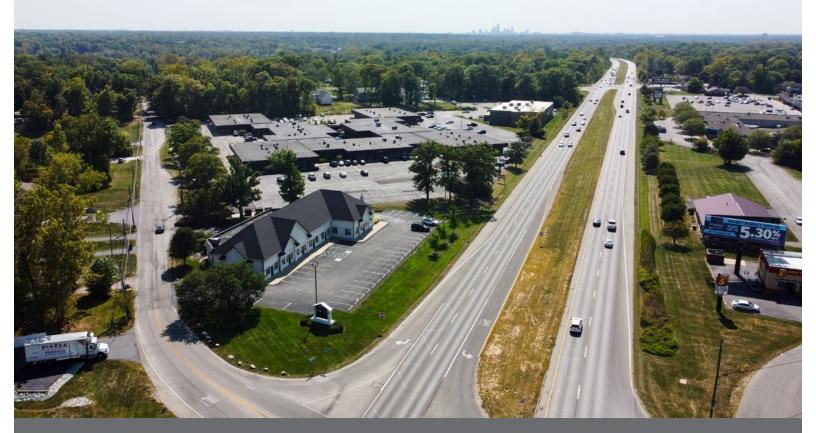

## 6350 Rucker Road Indianapolis, IN 46220

**For Sale or Lease** 

## Northside Professional Office Building

- +/- 8,368 SF garden-style building
- 1,200 8,368 SF available
- Owner-occupant or investment opportunity
- Renovated in 2021 (including new roof, exterior, interior, and mechanical upgrades)
- 3 available spaces (can be combined or divided) with private entrances
- Monument and/or building signage available
- Located with excellent visibility on the hightraffic Binford Blvd
- Convenient access to I-465 & I-69
- Asking Price: \$1,650,000 (\$197/SF)
- Lease Rate: \$20/SF MG