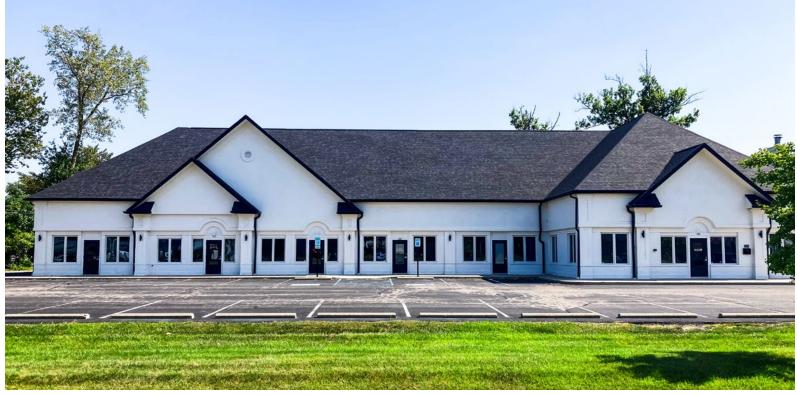

## 6350 Rucker Road Indianapolis, IN 46220

**For Sale or Lease** 

## Northside Professional Office Building

- +/- 8,368 SF garden-style building
- 1,200 8,368 SF available
- Owner-occupant or investment opportunity
- Renovated in 2021 (including new roof, exterior, interior, and mechanical upgrades)
- 3 available spaces (can be combined or divided) with private entrances
- Monument and/or building signage available
- Located with excellent visibility on the hightraffic Binford Blvd
- Convenient access to I-465 & I-69
- Asking Price: \$1,650,000 (\$197/SF)
- Lease Rate: \$20/SF MG