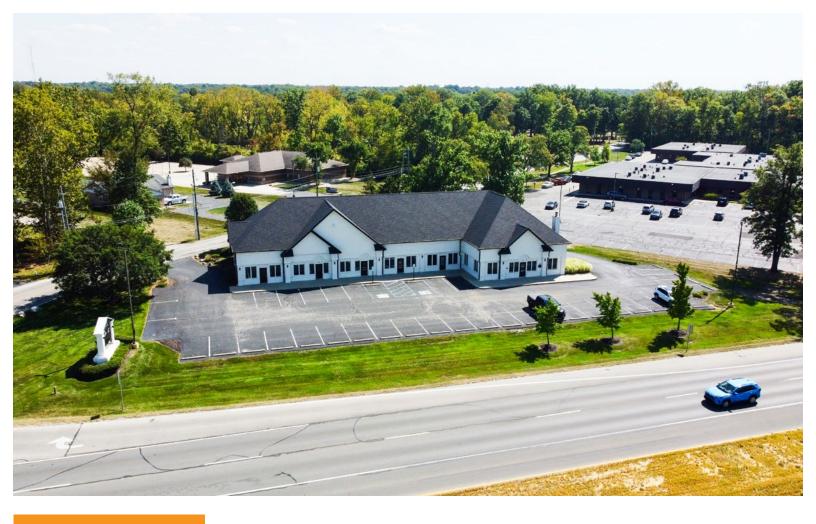

## 6350 Rucker Road Indianapolis, IN 46220

**For Sale or Lease** 

## Northside Professional Office Building

- +/- 8,368 SF garden-style building
- 1,200 8,368 SF available
- Owner-occupant or investment opportunity
- Renovated in 2021 (including new roof, exterior, interior, and mechanical upgrades)
- 3 available spaces (can be combined or divided) with private entrances
- Monument and/or building signage available
- Located with excellent visibility on the hightraffic Binford Blvd
- Convenient access to I-465 & I-69
- Asking Price: \$1,650,000 (\$197/SF)
- Lease Rate: \$20/SF MG

Parcel Area: +/- 1.02 Acres

Zoning: C-1

Binford Blvd Traffic Count: 35,498 vehicles

Parking: +/- 40 parking spaces