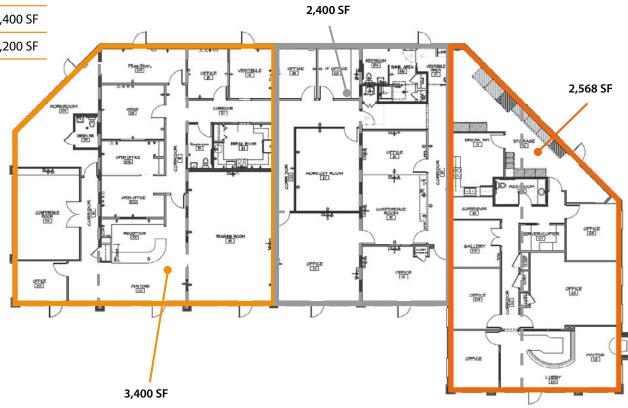

## **Floor Plan**

Suite 103:

Total Building: +/- 8,368 SF
Suite 101: +/- 2,568 SF

Suite 105: +/- 3,400 SF

+/- 2,400 SF

Divisible to: +/- 1,200 SF

Emma Cook emma@ccgbrokers.com 317-750-8226 Corporate Commercial Group corporate commercial group com