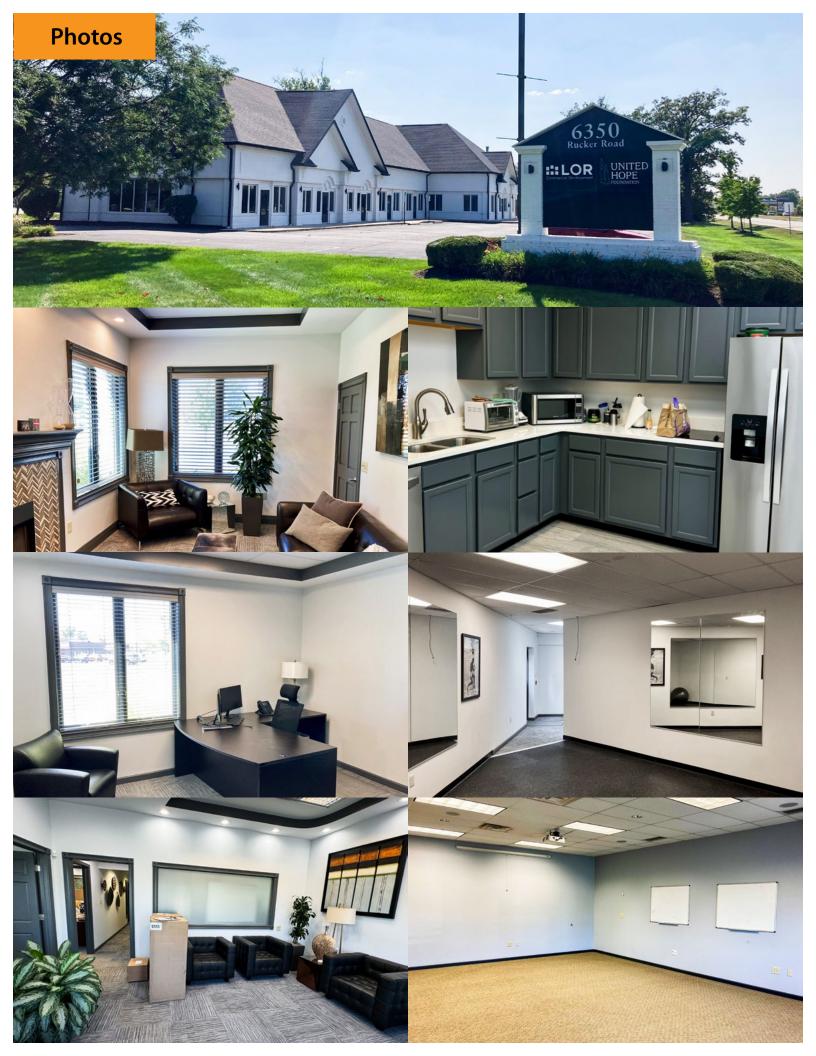

## 6350 Rucker Road Indianapolis, IN 46220

**For Sale or Lease** 

## Northside Professional Office Building

- +/- 8,368 SF garden-style building
- 1,200 8,368 SF available
- Owner-occupant or investment opportunity
- Renovated in 2021 (including new roof, exterior, interior, and mechanical upgrades)
- 3 available spaces (can be combined or divided) with private entrances
- Monument and/or building signage available
- Located with excellent visibility on the hightraffic Binford Blvd
- Convenient access to I-465 & I-69
- Asking Price: \$1,650,000 (\$197/SF)
- Lease Rate: \$20/SF MG