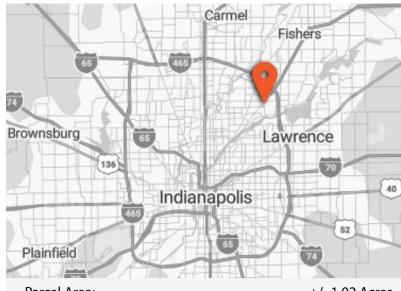

Parcel Area: +/- 1.02 Acres

Zoning: C-1

Binford Blvd Traffic Count: 35,498 vehicles

Parking: +/- 40 parking spaces