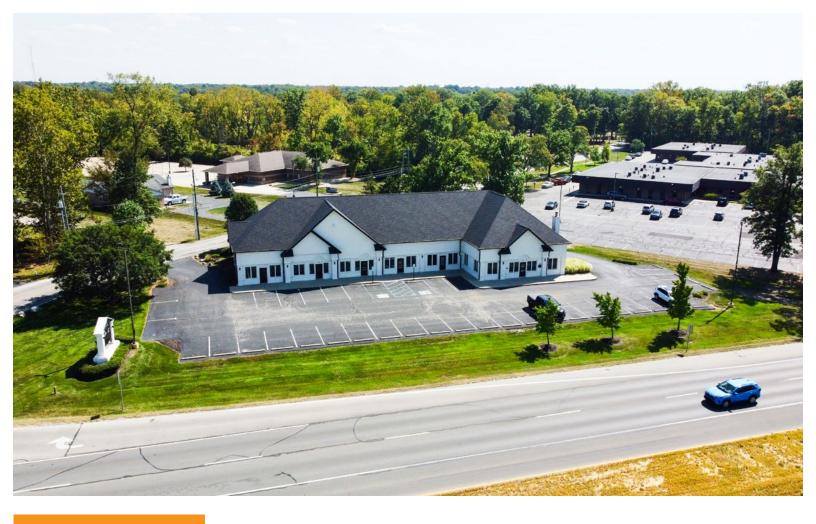

## Northside Professional Office Building

- +/- 8,368 SF garden-style building
- Investment opportunity
- Renovated in 2021 (including new roof, exterior, interior, and mechanical upgrades)
- 3 available spaces (can be combined or divided) with private entrances
- Monument and/or building signage available
- · Located with excellent visibility on the hightraffic Binford Blvd
- Convenient access to I-465 & I-69
- Price: Contact Broker

Parcel Area: +/- 1.02 Acres

Zoning: C-1

Binford Blvd Traffic Count: 35,498 vehicles

Parking: +/- 40 parking spaces