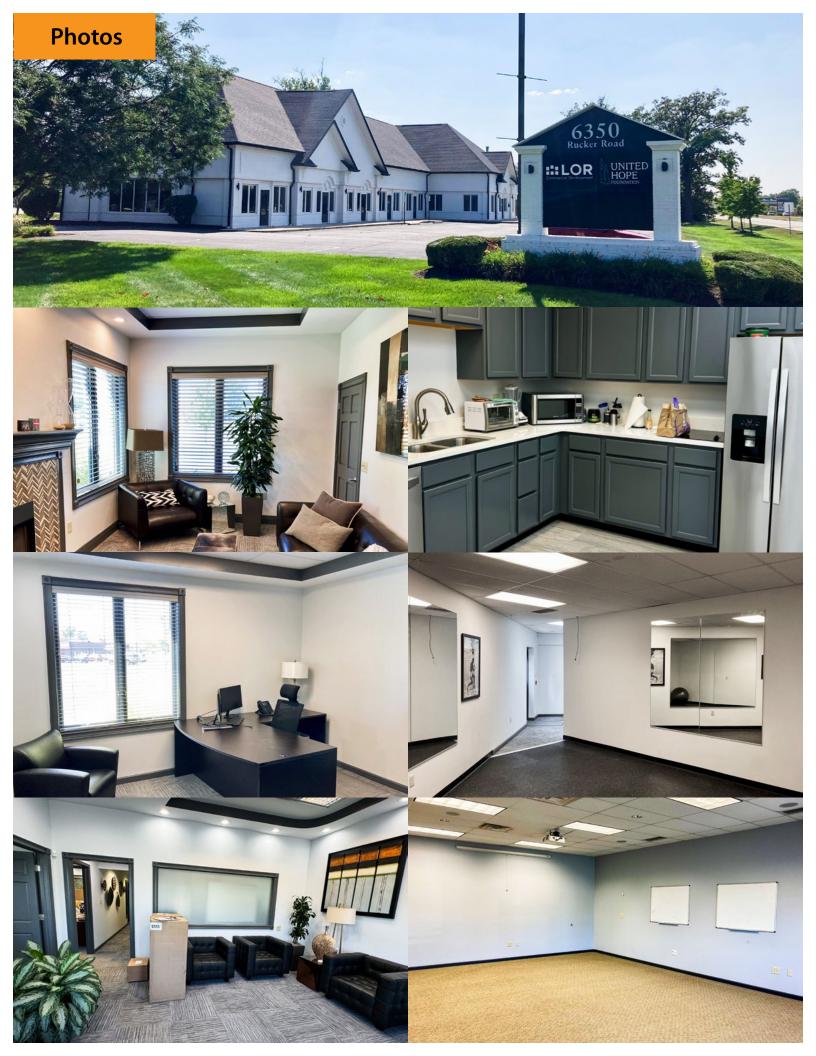

## Northside Professional Office Building

- +/- 8,368 SF garden-style building
- Investment opportunity
- Renovated in 2021 (including new roof, exterior, interior, and mechanical upgrades)
- 3 available spaces (can be combined or divided) with private entrances
- Monument and/or building signage available
- · Located with excellent visibility on the hightraffic Binford Blvd
- Convenient access to I-465 & I-69
- Price: Contact Broker