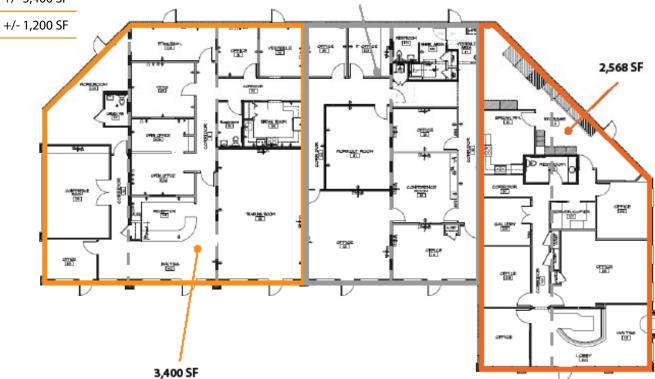

## **Floor Plan**

Divisible to:

Total Building: +/- 8,368 SF

Suite 101: +/- 2,568 SF

Suite 103: +/- 2,400 SF

Suite 105: +/- 3,400 SF

2,400 SF

Emma Cook emma@ccgbrokers.com 317-750-8226 Corporate Commercial Group corporate commercial group com