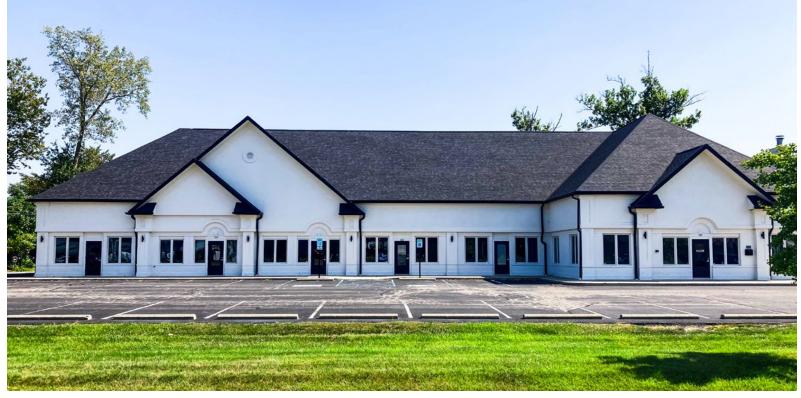

## Northside Professional Office Building

- +/- 8,368 SF garden-style building
- Investment opportunity
- Renovated in 2021 (including new roof, exterior, interior, and mechanical upgrades)
- 3 available spaces (can be combined or divided) with private entrances
- Monument and/or building signage available
- · Located with excellent visibility on the hightraffic Binford Blvd
- Convenient access to I-465 & I-69
- Price: Contact Broker