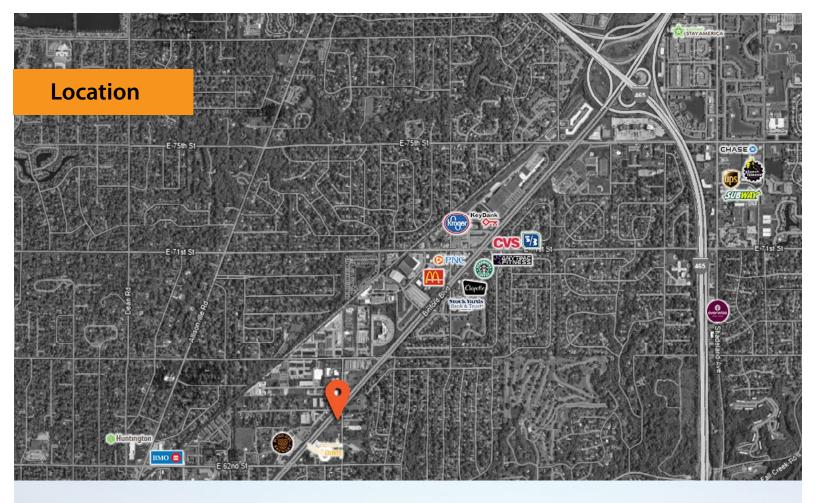

Parcel Area: +/- 1.02 Acres

Zoning: C-1

Binford Blvd Traffic Count: 35,498 vehicles

Parking: +/- 40 parking spaces