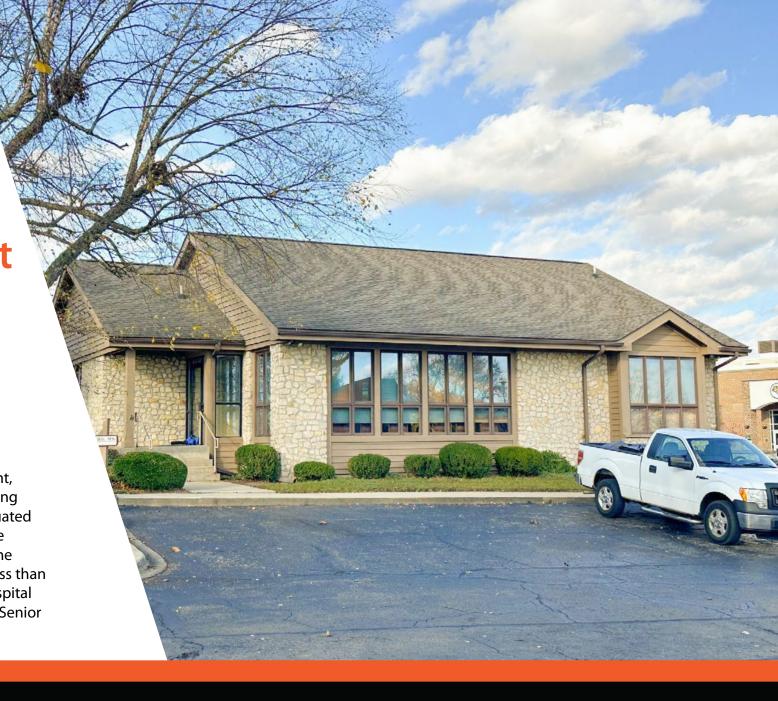

# FOR LEASE Medical/Office

1 Logan Street

Peru, IN 46790

Single-Tenant Medical/Office

1 Logan Street, Peru, is a single-tenant, Class B medical/office property totaling approximately 2,349 square feet. Situated on a fully improved 0.47-acre site, the property is conveniently located in the heart of Peru, near downtown. It is less than half a mile from Duke's Memorial Hospital and directly across from Peru Junior/Senior High School.