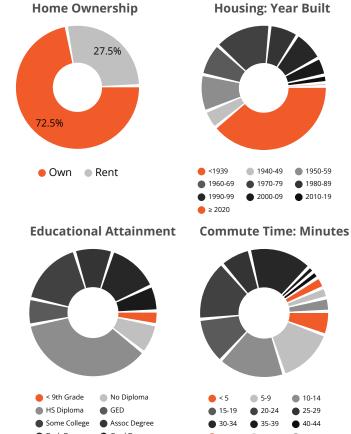

### Demographics - 5 mile radius

#### **COMMUNITY SUMMARY**

17,020 -0.19% 2.31 23.2 21.2% \$54.681 \$121.619 \$166.985 21.3% 57.5% Population Population Average Diversity Median Median Median Home Median Net Age 18-64 Age 65+ Total Growth HH Size Index HH Income