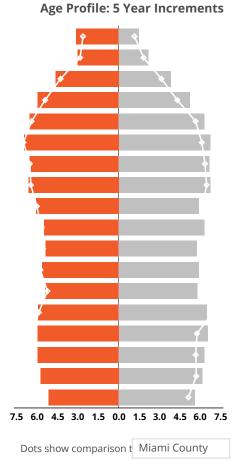

### Demographics - 5 mile radius

#### **COMMUNITY SUMMARY**

17,020 -0.19% 2.31 23.2 21.2% \$54.681 \$121.619 \$166.985 21.3% 57.5% Population Population Average Diversity Median Median Median Home Median Net Age 18-64 Age 65+ Total Growth HH Size Index HH Income