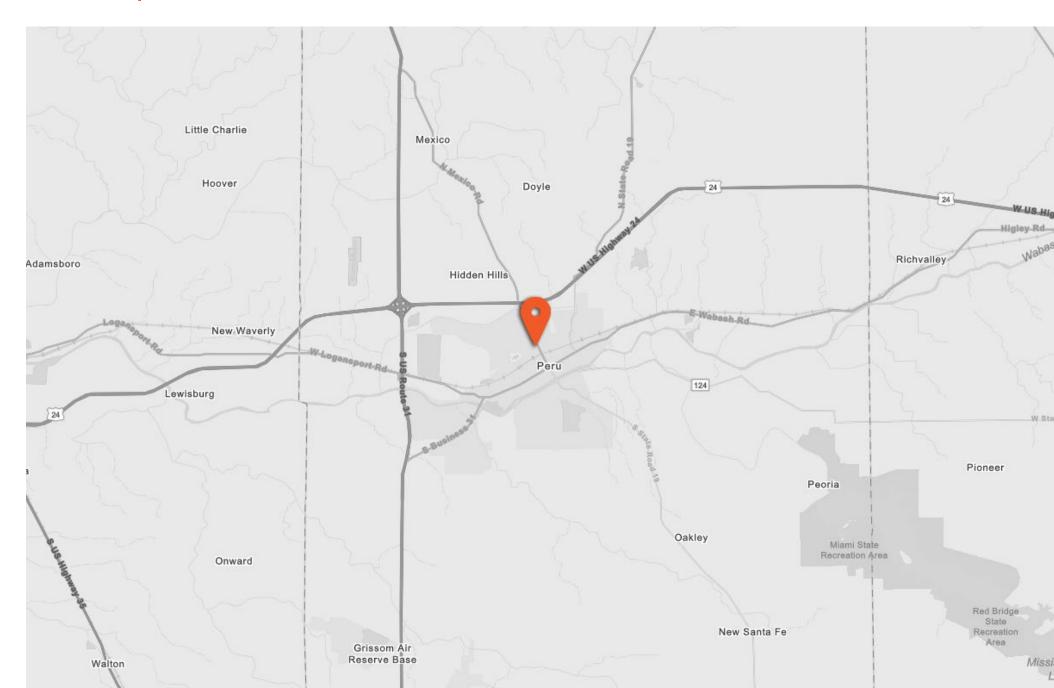

le), US-31 (3.2 miles) |
| ·                    | ·                                   |



| Suite | SF           | Lease Rate | Lease Type     | Availability | Details                                                                                                                                         |
|-------|--------------|------------|----------------|--------------|-------------------------------------------------------------------------------------------------------------------------------------------------|
| Main  | +/- 2,350 SF | \$18.00/SF | Modified Gross | Now          | Large waiting room, reception, multiple restrooms, offices, lab space, open area, exam rooms, multiple water sources in all rooms, TI available |





## Layout



#### **Location Overview**



## Area Map



### Demographics - 5 mile radius

#### **COMMUNITY SUMMARY**

17,020 -0.19% 2.31 23.2 21.2% \$54.681 \$121.619 \$166.985 21.3% 57.5% Population Population Average Diversity Median Median Median Home Median Net Age 18-64 Age 65+ Total Growth HH Size Index HH Income



Services

41.4%

41.3%

Blue Collar

White Collar



Source This infographic contains data provided by Esri (2024), ACS (2018-2022).