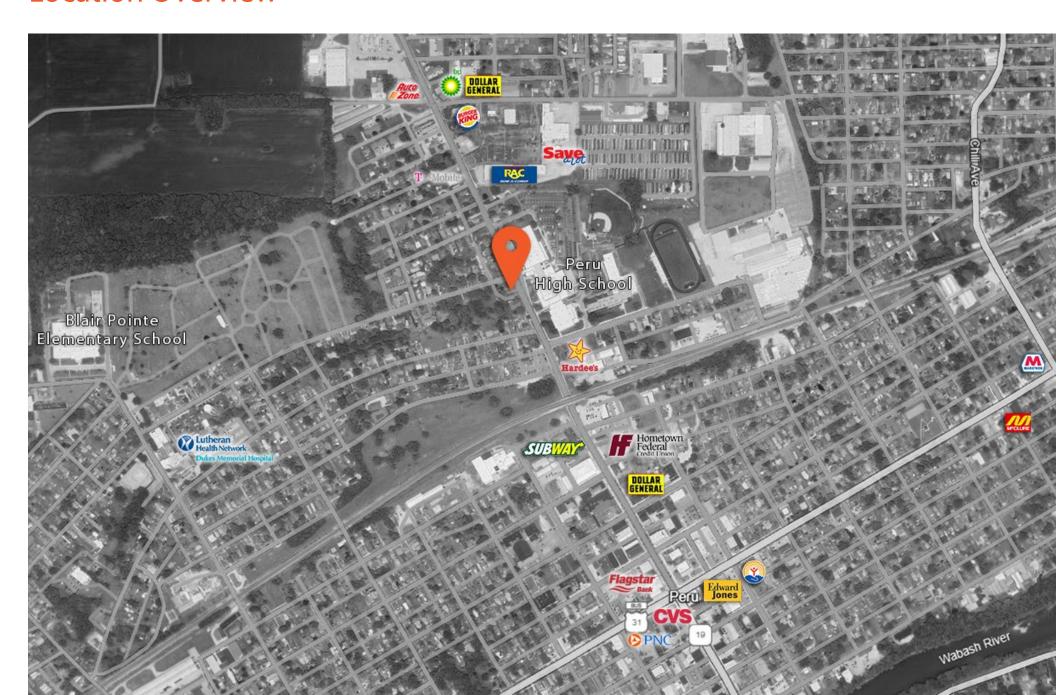

#### **Location Overview**

# FOR LEASE Medical/Office

1 Logan Street

Peru, IN 46790

Single-Tenant Medical/Office

1 Logan Street, Peru, is a single-tenant, Class B medical/office property totaling approximately 2,349 square feet. Situated on a fully improved 0.47-acre site, the property is conveniently located in the heart of Peru, near downtown. It is less than half a mile from Duke's Memorial Hospital and directly across from Peru Junior/Senior High School.