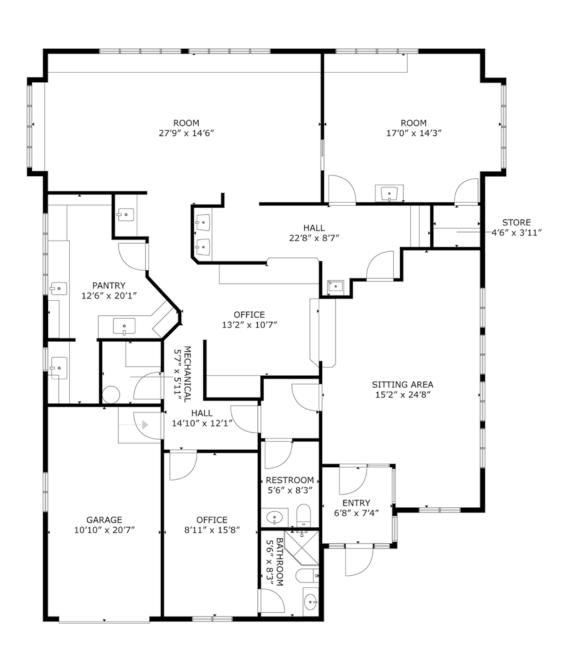

|
| Highway Access:      | US-24 (1.0 mile), US-31 (3.2 miles) |
| ·                    | ·                                   |



| Suite | SF           | Lease Rate | Lease Type     | Availability | Details                                                                                                                                         |
|-------|--------------|------------|----------------|--------------|-------------------------------------------------------------------------------------------------------------------------------------------------|
| Main  | +/- 2,350 SF | \$18.00/SF | Modified Gross | Now          | Large waiting room, reception, multiple restrooms, offices, lab space, open area, exam rooms, multiple water sources in all rooms, TI available |





## Layout



#### **Location Overview**



## Area Map



### Demographics - 5 mile radius

#### **COMMUNITY SUMMARY**

17,020 -0.19% 2.31 23.2 21.2% \$54.681 \$121.619 \$166.985 21.3% 57.5% Population Population Average Diversity Median Median Median Home Median Net Age 18-64 Age 65+ Total Growth HH Size Index HH Income



Services

41.4%

41.3%

Blue Collar

White Collar



Source This infographic contains data provided by Esri (2024), ACS (2018-2022).