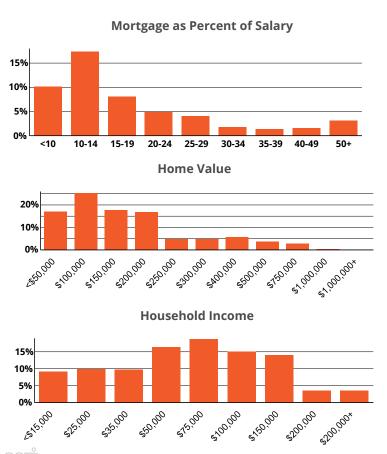

### Demographics - 5 mile radius

#### **COMMUNITY SUMMARY**

17,020 -0.19% 2.31 23.2 21.2% \$54.681 \$121.619 \$166.985 21.3% 57.5% Population Population Average Diversity Median Median Median Home Median Net Age 18-64 Age 65+ Total Growth HH Size Index HH Income