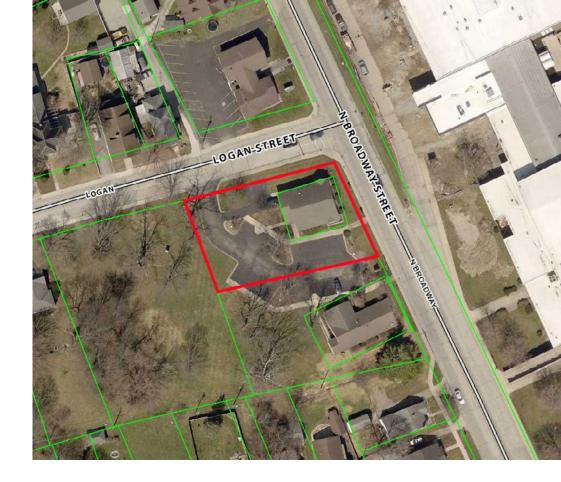

| \$18.00/SF Modified Gross           |
|----------------------|-------------------------------------|
| Available Space:     | +/- 2,350 SF                        |
| Total Building Size: | +/- 2,350 SF                        |
| Land Size:           | 0.47 Acres                          |
| Lease Term:          | 3-Year Minimum                      |
| Tenancy:             | Single                              |
| Space Type:          | Medical/Office                      |
| Parking Spaces:      | 17 Spaces                           |
| Zoning:              | B-3                                 |
| Traffic Count:       | 8,982 vehicles per day              |
| Highway Access:      | US-24 (1.0 mile), US-31 (3.2 miles) |
| ·                    | ·                                   |



| Suite | SF           | Lease Rate | Lease Type     | Availability | Details                                                                                                                                         |
|-------|--------------|------------|----------------|--------------|-------------------------------------------------------------------------------------------------------------------------------------------------|
| Main  | +/- 2,350 SF | \$18.00/SF | Modified Gross | Now          | Large waiting room, reception, multiple restrooms, offices, lab space, open area, exam rooms, multiple water sources in all rooms, TI available |





## Layout



#### **Location Overview**



## Area Map



### Demographics - 5 mile radius

#### **COMMUNITY SUMMARY**

17,020 -0.19% 2.31 23.2 2