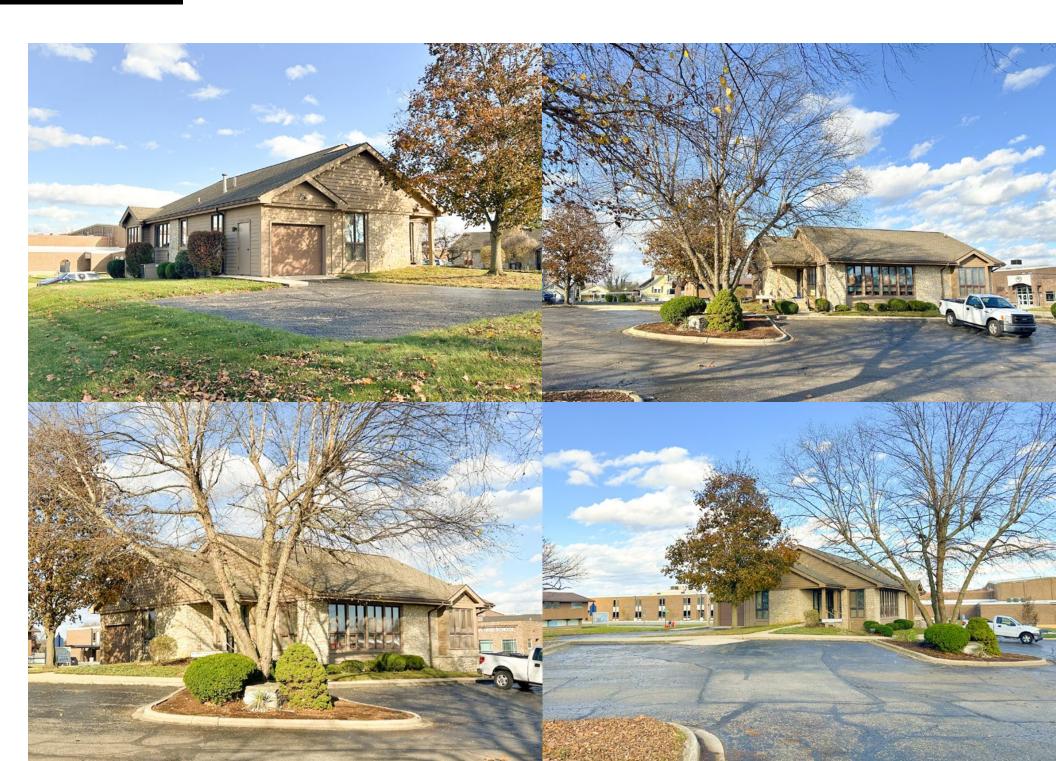

# FOR LEASE Medical/Office

1 Logan Street

Peru, IN 46790

Single-Tenant Medical/Office

1 Logan Street, Peru, is a single-tenant, Class B medical/office property totaling approximately 2,349 square feet. Situated on a fully improved 0.47-acre site, the property is conveniently located in the heart of Peru, near downtown. It is less than half a mile from Duke's Memorial Hospital and directly across from Peru Junior/Senior High School.